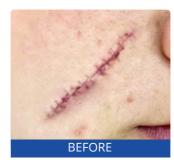

Acne scars can be treated with the Fractional CO2 laser in order to help resurface and recontour atrophic scars of the face, chest, and back. The fractional CO2 laser has been used effectively in many countries to resurface acne scars and post-traumatic scars of the face and body.