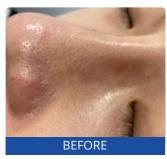

Acne scars can be treated with the Fractional CO2 laser in order to help resurface and recontour atrophic scars of the face, chest, and back. The fractional CO2 laser has been used effectively in many countries to resurface acne scars and post-traumatic scars of the face and body.

#### Application:

- 1. Remove all kinds of wrinkles (brow veins, glabellas veins, neck veins, pregnancy veinsand so on)
- 2. Strengthen, tightening & whitening skin, face promotion, Skin rejuvenation, face lift.
- 3. Age spots and blemishes, acne and speckle treatment: blain acne, scabby acne, allergicacne, papilla acne, improving the appearance of liquidic skin and acne pit.
- 4. Treat all kinds of telangiectasia, blood vessels, blood silks.
- 5. Repair of sun damaged skin on the face, neck, shoulders and hands.
- 6. Remove all kinds of neoplasms, wart, syringoma, sebaceous gland tumor, becker nevus, haemangioma,adipoma, steatoma,
- 7. Vaginal tightening, vaginal rejuvenation.