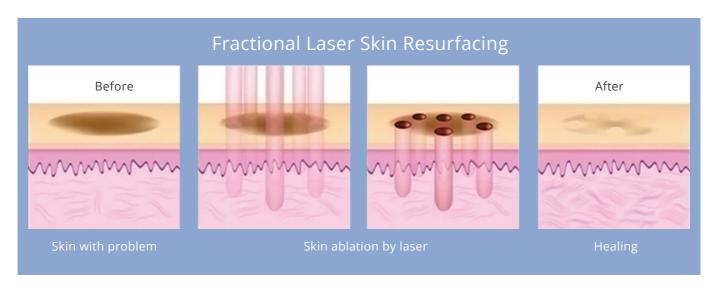

## CO2 fractional laser machine

UNPRECEDENTED INNOVATION IN LASER TECHNOLOGY

With fractional laser resurfacing the laser beam is broken up or fractionated into many small micro beams which are separated so that when they strike the skin surface small areas of the skin between the beams are not hit by the laser and left intact. These small areas of untreated skin promote a much more rapid recovery and healing with less risk of complications. The small areas treated by the fractional micro beams, called micro treatment zones, cause sufficient laser injury to promote new collagen production and resultant facial skin rejuvenation.

Acne scars can be treated with the Fractional CO2 laser in order to help resurface and recontour atrophic scars of the face, chest, and back. The fractional CO2 laser has been used effectively in many countries to resurface acne scars and post-traumatic scars of the face and body.