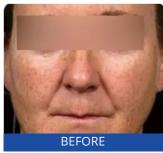

Acne scars can be treated with the Fractional CO2 laser in order to help resurface and recontour atrophic scars of the face, chest, and back. The fractional CO2 laser has been used effectively in many countries to resurface acne scars and post-traumatic scars of the face and body.

#### Application:

- 1. Remove all kinds of wrinkles (brow veins, glabellas veins, neck veins, pregnancy veinsand so on)
- 2. Strengthen, tightening & whitening skin, face promotion, Skin rejuvenation, face lift.
- 3. Age spots and blemishes, acne and speckle treatment: blain acne, scabby acne, allergicacne, papilla acne, improving the appearance of liquidic skin and acne pit.
- 4. Treat all kinds of telangiectasia, blood vessels, blood silks.
- 5. Repair of sun damaged skin on the face, neck, shoulders and hands.
- 6. Remove all kinds of neoplasms, wart, syringoma, sebaceous gland tumor, becker nevus, haemangioma,adipoma, steatoma,
- 7. Vaginal tightening, vaginal rejuvenation.