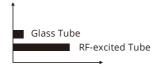

## Comparison of RF tubes and ordinary glass tubes in the market:

Function comparison of RF-excited CO2, and normal Glass-tube CO2.

#### The Power

Glass tube laser:power is not stable.