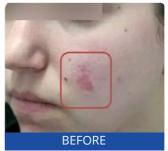

Acne scars can be treated with the Fractional CO2 laser in order to help resurface and recontour atrophic scars of the face, chest, and back. The fractional CO2 laser has been used effectively in many countries to resurface acne scars and post-traumatic scars of the face and body.

#### Application:

- 1. Remove all kinds of wrinkles (brow veins, glabellas veins, neck veins, pregnancy veinsand so on)
- 2. Strengthen, tightening & whitening skin, face promotion, Skin rejuvenation, face lift.
- 3. Age spots and blemishes, acne and speckle treatment: blain acne, scabby acne, allergicacne, papilla acne, improving the appearance of liquidic skin and acne pit.
- 4. Treat all kinds of telangiectasia, blood vessels, blood silks.
- 5. Repair of sun damaged skin on the face, neck, shoulders and hands.
- 6. Remove all kinds of neoplasms, wart, syringoma, sebaceous gland tumor, becker nevus, haemangioma,adipoma, steatoma,
- 7. Vaginal tightening, vaginal rejuvenation.