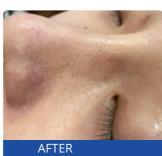

Acne scars can be treated with the Fractional CO2 laser in order to help resurface and recontour atrophic scars of the face, chest, and back. The fractional CO2 laser has been used effectively in many countries to resurface acne scars and post-traumatic scars of the face and body.

#### Application:

- 1. Remove all kinds of wrinkles (brow veins, glabellas veins, neck veins, pregnancy veinsand so on)
- 2. Strengthen, tightening & whitening skin, face promotion, Skin rejuvenation, face lift.
- 3. Age spots and blemishes, acne and speckle treatment: blain acne, scabby acne, allergicacne, papilla acne, improving the appearance of liquidic skin and acne pit.
- 4. Treat all kinds of telangiectasia, blood vessels, blood silks.
- 5. Repair of sun damaged skin on the face, neck, shoulders and hands.
- 6. Remove all kinds of neoplasms, wart, syringoma, sebaceous gland tumor, becker nevus, haemangioma,adipoma, steatoma,
- 7. Vaginal tightening, vaginal rejuvenation.