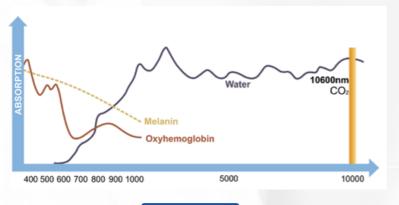

## FRACTIONAL Moster

10600nm Fractional CO2 Laser

10600nm wavelength belongs to far-infrared radiation that has high absorption of water and generates heat, it absorbs too high water content as well as incises, evaporates and coagulates tissue with water.

WAVELENGTH(nm)