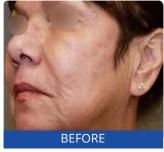

## CO2 fractional laser machine

UNPRECEDENTED INNOVATION IN LASER TECHNOLOGY

With fractional laser resurfacing the laser beam is broken up or fractionated into many small micro beams which are separated so that when they strike the skin surface small areas of the skin between the beams are not hit by the laser and left intact. These small areas of untreated skin promote a much more rapid recovery and healing with less risk of complications. The small areas treated by the fractional micro beams, called micro treatment zones, cause sufficient laser injury to promote new collagen production and resultant facial skin rejuvenation.

Acne scars can be treated with the Fractional CO2 laser in order to help resurface and recontour atrophic scars of the face, chest, and back. The fractional CO2 laser has been used effectively in many countries to resurface acne scars and post-traumatic scars of the face and body.