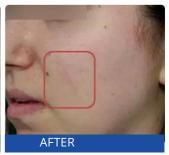

Acne scars can be treated with the Fractional CO2 laser in order to help resurface and recontour atrophic scars of the face, chest, and back. The fractional CO2 laser has been used effectively in many countries to resurface acne scars and post-traumatic scars of the face and body.

#### Application:

- 1. Remove all kinds of wrinkles (brow veins, glabellas veins, neck veins, pregnancy veinsand so on)
- 2. Strengthen, tightening & whitening skin, face promotion, Skin rejuvenation, face lift.
- 3. Age spots and blemishes, acne and speckle treatment: blain acne, scabby acne, allergicacne, papilla acne, improving the appearance of liquidic skin and acne pit.
- 4. Treat all kinds of telangiectasia, blood vessels, blood silks.
- 5. Repair of sun damaged skin on the face, neck, shoulders and hands.
- 6. Remove all kinds of neoplasms, wart, syringoma, sebaceous gland tumor, becker nevus, haemangioma,adipoma, steatoma,
- 7. Vaginal tightening, vaginal rejuvenation.