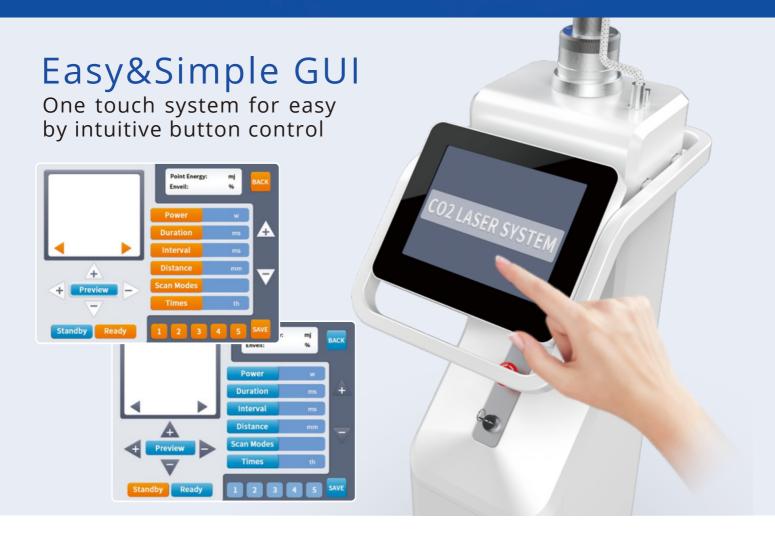

## Adopts high power 60W RF type Laser generation imported from USA Access.

The emission energy is more stable, which can ensure the best effect. There is no need to add water to the RF tube, which is more convenient for maintenance, saves time and effort, and has a longer service life.