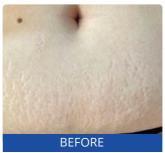

Acne scars can be treated with the Fractional CO2 laser in order to help resurface and recontour atrophic scars of the face, chest, and back. The fractional CO2 laser has been used effectively in many countries to resurface acne scars and post-traumatic scars of the face and body.

#### Application:

- 1. Remove all kinds of wrinkles (brow veins, glabellas veins, neck veins, pregnancy veinsand so on)
- 2. Strengthen, tightening & whitening skin, face promotion, Skin rejuvenation, face lift.
- 3. Age spots and blemishes, acne and speckle treatment: blain acne, scabby acne, allergicacne, papilla acne, improving the appearance of liquidic skin and acne pit.
- 4. Treat all kinds of telangiectasia, blood vessels, blood silks.
- 5. Repair of sun damaged skin on the face, neck, shoulders and hands.
- 6. Remove all kinds of neoplasms, wart, syringoma, sebaceous gland tumor, becker nevus, haemangioma,adipoma, steatoma,
- 7. Vaginal tightening, vaginal rejuvenation.