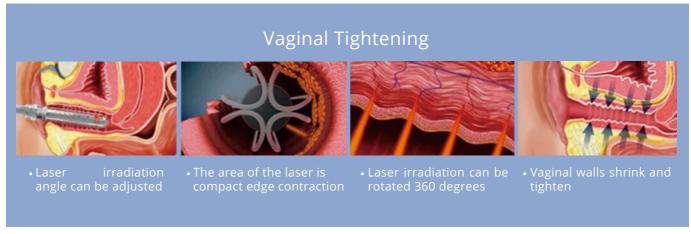

### 4 MODE WITH 7 APPLICATORS for different target areas 1 Super Pulse Mode 2 Fractional Mode Galvanometric "CUT"Applicator Scanner Applicator Eliminating hypertrophy scars Highly intelligent analysis of freckle and or depression and pigmentation. marks, stretch marks, skin rejuvenation, and scar repair. 4 Vulva Mode 3 Non-Ablative Skin Tight **Applicator** Vagina Applicator 才 360° Vagina Mirror Sectional Vagina Mirror Vulva Applicator 360° tightening the vagina and enhancing Improving the texture and tone of the vulva, the elasticity and youthfulness. enhancing its lubrication and comfort. GRAPHICS, ADJUSTABLE VARIABLE TREATMENT SHAPES, SIZES AND SPACING

#### Application:

- 1. Remove all kinds of wrinkles (brow veins, glabellas veins, neck veins, pregnancy veinsand so on)
- 2. Strengthen, tightening & whitening skin, face promotion, Skin rejuvenation, face lift.
- 3. Age spots and blemishes, acne and speckle treatment: blain acne, scabby acne, allergicacne, papilla acne, improving the appearance of liquidic skin and acne pit.
- 4. Treat all kinds of telangiectasia, blood vessels, blood silks.
- 5. Repair of sun damaged skin on the face, neck, shoulders and hands.
- 6. Remove all kinds of neoplasms, wart, syringoma, sebaceous gland tumor, becker nevus, haemangioma,adipoma, steatoma,
- 7. Vaginal tightening, vaginal rejuvenation.