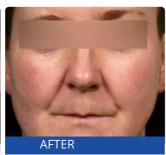

Acne scars can be treated with the Fractional CO2 laser in order to help resurface and recontour atrophic scars of the face, chest, and back. The fractional CO2 laser has been used effectively in many countries to resurface acne scars and post-traumatic scars of the face and body.

#### Application:

- 1. Remove all kinds of wrinkles (brow veins, glabellas veins, neck veins, pregnancy veinsand so on)
- 2. Strengthen, tightening & whitening skin, face promotion, Skin rejuvenation, face lift.
- 3. Age spots and blemishes, acne and speckle treatment: blain acne, scabby acne, allergicacne, papilla acne, improving the appearance of liquidic skin and acne pit.
- 4. Treat all kinds of telangiectasia, blood vessels, blood silks.
- 5. Repair of sun damaged skin on the face, neck, shoulders and hands.
- 6. Remove all kinds of neoplasms, wart, syringoma, sebaceous gland tumor, becker nevus, haemangioma,adipoma, steatoma,
- 7. Vaginal tightening, vaginal rejuvenation.