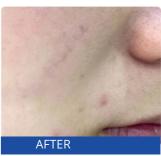

Acne scars can be treated with the Fractional CO2 laser in order to help resurface and recontour atrophic scars of the face, chest, and back. The fractional CO2 laser has been used effectively in many countries to resurface acne scars and post-traumatic scars of the face and body.