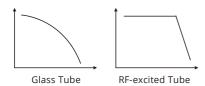

## Comparison of RF tubes and ordinary glass tubes in the market:

Function comparison of RF-excited CO2, and normal Glass-tube CO2.

#### Energy

Glass tube laser energy decrease dramatically from the beginning to the end.