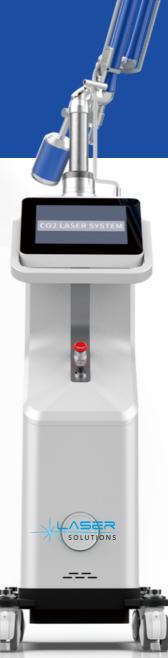

## C O 2 FRACTION LASER MACHINE

# FRACTIONAL LASER MACHINE

#### **SPECIFICATION**

|                  | Co2 fractional laser machine                        |
|------------------|-----------------------------------------------------|
| Nominal          | 10600nm                                             |
| Wavelength Laser | 60 W                                                |
| power            | Fractional, cutting, vaginal tightening             |
| Work mode        | pulse mode: 0.1ms-100ms fractional mode: 0.1ms-10ms |
| Bulse width      | seven joint Articulated Arm                         |
| delivery         | 110V/220 V~ 50Hz                                    |
| Power            |                                                     |