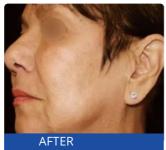

## CO2 fractional laser machine

UNPRECEDENTED INNOVATION IN LASER TECHNOLOGY

With fractional laser resurfacing the laser beam is broken up or fractionated into many small micro beams which are separated so that when they strike the skin surface small areas of the skin between the beams are not hit by the laser and left intact. These small areas of untreated skin promote a much more rapid recovery and healing with less risk of complications. The small areas treated by the fractional micro beams, called micro treatment zones, cause sufficient laser injury to promote new collagen production and resultant facial skin rejuvenation.

Acne scars can be treated with the Fractional CO2 laser in order to help resurface and recontour atrophic scars of the face, chest, and back. The fractional CO2 laser has been used effectively in many countries to resurface acne scars and post-traumatic scars of the face and body.