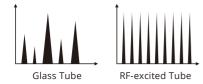

## Comparison of RF tubes and ordinary glass tubes in the market:

Function comparison of RF-excited CO2, and normal Glass-tube CO2.

#### Focal Spot Size

Glass Tube RF-excited Tu

Glass tube laser: spot size and spot density are different in size and shape