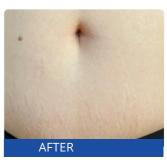

Acne scars can be treated with the Fractional CO2 laser in order to help resurface and recontour atrophic scars of the face, chest, and back. The fractional CO2 laser has been used effectively in many countries to resurface acne scars and post-traumatic scars of the face and body.

#### Application:

- 1. Remove all kinds of wrinkles (brow veins, glabellas veins, neck veins, pregnancy veinsand so on)
- 2. Strengthen, tightening & whitening skin, face promotion, Skin rejuvenation, face lift.
- 3. Age spots and blemishes, acne and speckle treatment: blain acne, scabby acne, allergicacne, papilla acne, improving the appearance of liquidic skin and acne pit.
- 4. Treat all kinds of telangiectasia, blood vessels, blood silks.
- 5. Repair of sun damaged skin on the face, neck, shoulders and hands.
- 6. Remove all kinds of neoplasms, wart, syringoma, sebaceous gland tumor, becker nevus, haemangioma,adipoma, steatoma,
- 7. Vaginal tightening, vaginal rejuvenation.