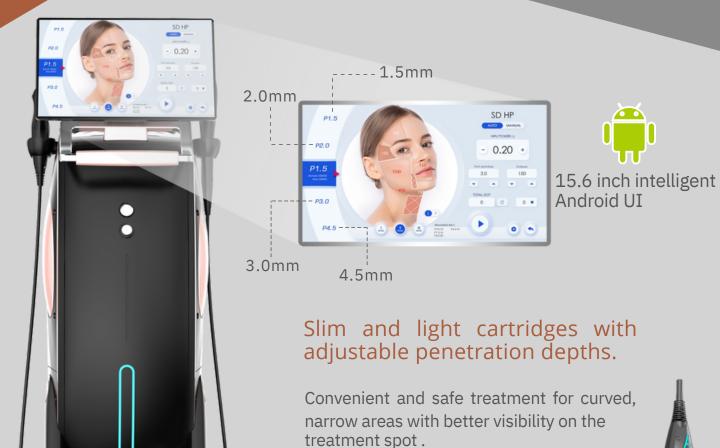

## Various cartridges up to 10 types

Customized treatment depending on the skin type, treatment area and depth of dermis to subcutaneous fat layer.

- © FL(Focused Ultrasound Linear) 6 types: Face 4 types (1.5mm+2.0mm+3.0mm+4.5mm with 7MHZ), Body 2 types (6.0mm+9.0mm with 4MHZ).
- O SD (Synergy Dotting) 4 types : face 4 types(1.5mm+2.0mm+3.0mm+4.5mm, can adjust the penetration depth manually).

Various cartridges with different depths to meet customized treatment needs depending on the skin type, treatment area and depth of dermis to subcutaneous fat layer.

**FL** 6types

SD 4types

Convenient and safe treatment for curved, narrow areas with better visibility on the treatment spot.