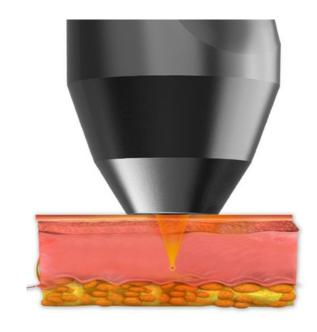

#### Layered anti-aging

Two types of cartridges with sixdepth targets can achieve layered anti-aging effect of SMAS fascia, superficial fascia and dermis.

## Various cartridges up to 10 types

Customized treatment depending on the skin type, treatment area and depth of dermis to subcutaneous fat layer.

- © FL(Focused Ultrasound Linear) 6 types: Face 4 types (1.5mm+2.0mm+3.0mm+4.5mm with 7MHZ), Body 2 types (6.0mm+9.0mm with 4MHZ).
- O SD (Synergy Dotting) 4 types : face 4 types(1.5mm+2.0mm+3.0mm+4.5mm, can adjust the penetration depth manually).