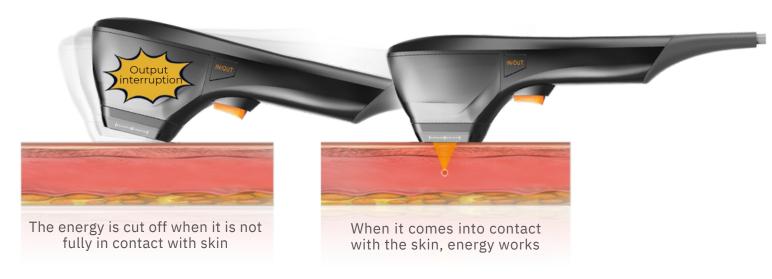

### Patented safety

FL contact sensor: The cartridge will stop operating to prevent damage when it is not contacted with the skin.

FL movement sensor: The movement sensor prevents consecutive shots in one place.