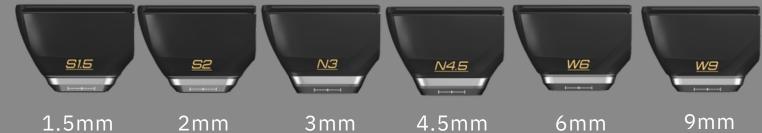

FL 6types

## Various cartridges up to 10 types

Customized treatment depending on the skin type, treatment area and depth of dermis to subcutaneous fat layer.

- © FL(Focused Ultrasound Linear) 6 types: Face 4 types (1.5mm+2.0mm+3.0mm+4.5mm with 7MHZ), Body 2 types (6.0mm+9.0mm with 4MHZ).
- O SD (Synergy Dotting) 4 types : face 4 types(1.5mm+2.0mm+3.0mm+4.5mm, can adjust the penetration depth manually).

Various cartridges with different depths to meet customized treatment needs depending on the skin type, treatment area and depth of dermis to subcutaneous fat layer.

**FL** 6types

SD 4types

Convenient and safe treatment for curved, narrow areas with better visibility on the treatment spot.