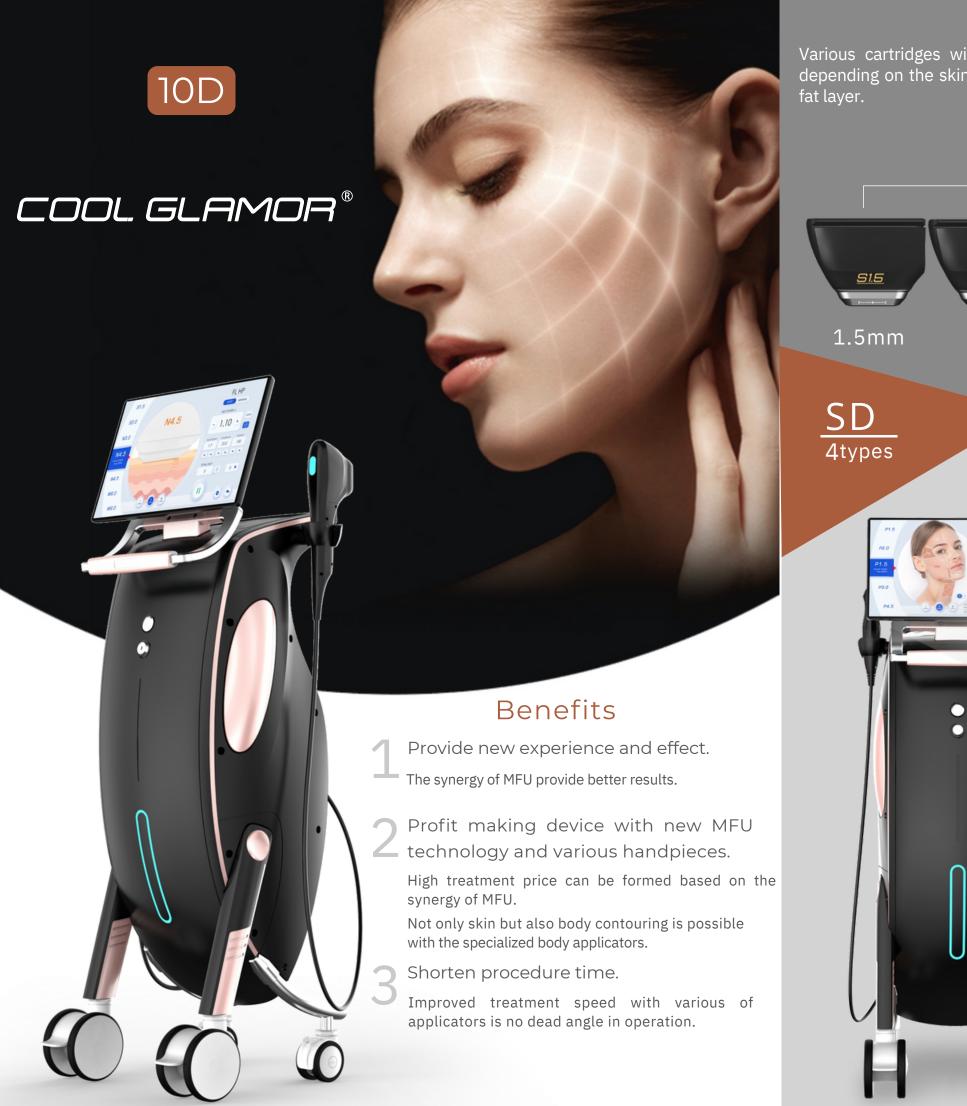

## Patented safety

SD gyro sensor:Use SD gyro sensor to prevent overlapping on the same spot and move forward.

Various cartridges with different depths to meet customized treatment needs depending on the skin type, treatment area and depth of dermis to subcutaneous fat layer.

## Various cartridges up to 10 types

Customized treatment depending on the skin type, treatment area and depth of dermis to subcutaneous fat layer.

- © FL(Focused Ultrasound Linear) 6 types: Face 4 types (1.5mm+2.0mm+3.0mm+4.5mm with 7MHZ), Body 2 types (6.0mm+9.0mm with 4MHZ).
- O SD (Synergy Dotting) 4 types : face 4 types(1.5mm+2.0mm+3.0mm+4.5mm, can adjust the penetration depth manually).