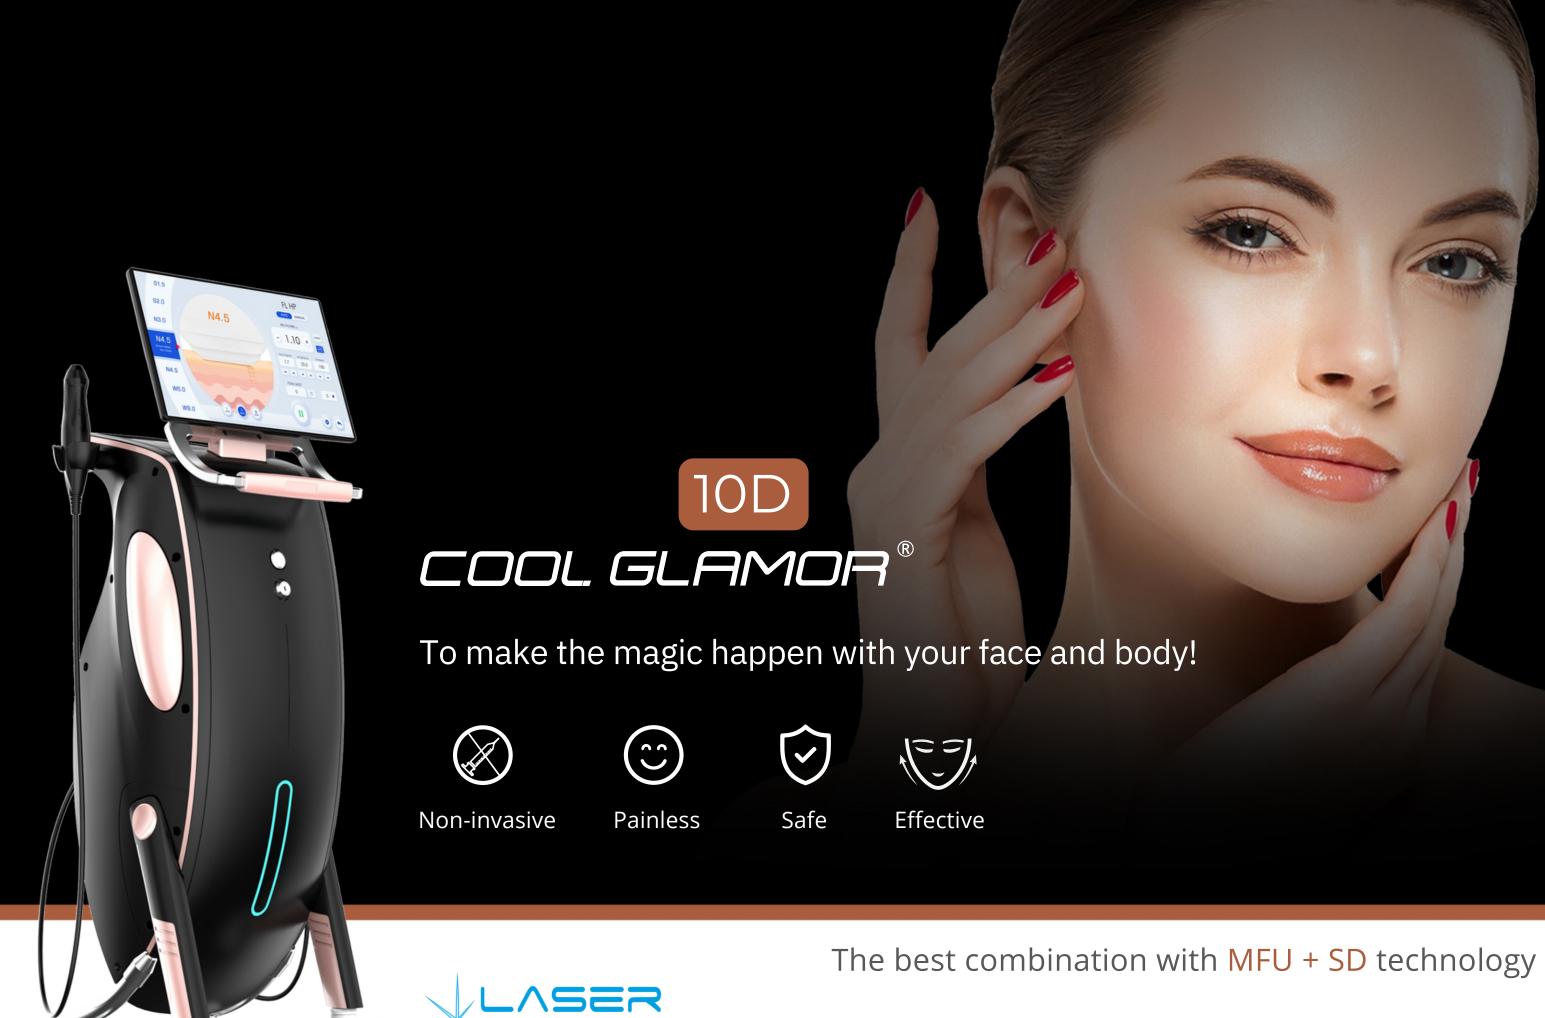

### Long-lasting effect

Good effect can be achieved with only one treatment, and can last for more than 3 years.

To make the magic happen with your face and body!

# Cutting-Edge Technology

The best combination with MFU (Microfocused Ultrasound)+ SD (Synergy Dotting) technology.

- Maximize the clinical results, minimize the treatment pain and swelling.
- O Double lifting effects with SD overlapping treatment after linear and dotting procedure.