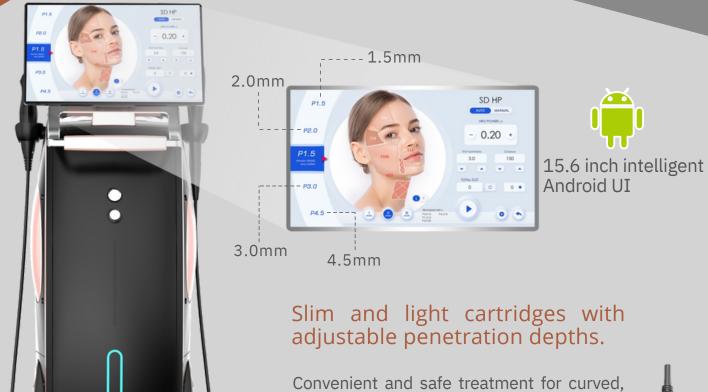

## Various cartridges up to 10 types

Customized treatment depending on the skin type, treatment area and depth of dermis to subcutaneous fat layer.

- © FL(Focused Ultrasound Linear) 6 types: Face 4 types (1.5mm+2.0mm+3.0mm+4.5mm with 7MHZ), Body 2 types (6.0mm+9.0mm with 4MHZ).
- O SD (Synergy Dotting) 4 types : face 4 types(1.5mm+2.0mm+3.0mm+4.5mm, can adjust the penetration depth manually).

Various cartridges with different depths to meet customized treatment needs depending on the skin type, treatment area and depth of dermis to subcutaneous fat layer.

**FL** 6types

SD 4types

Convenient and safe treatment for curved, narrow areas with better visibility on the treatment spot.