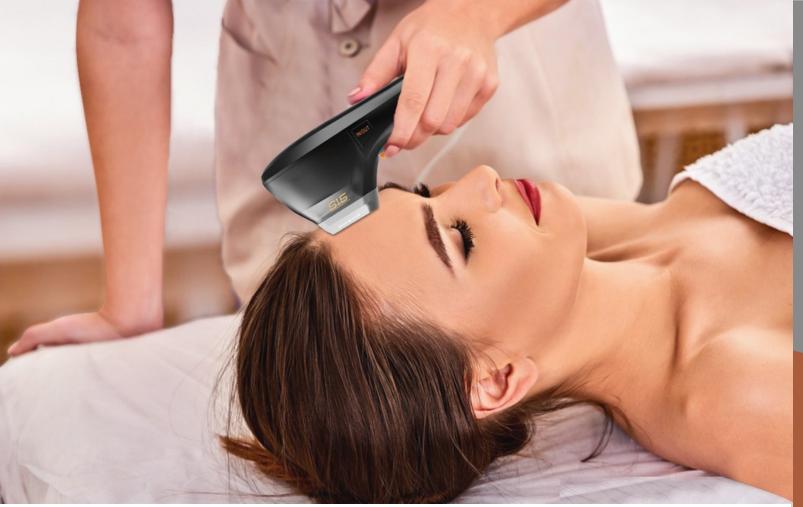

### High comfort

The treatment process with "microfocused ultrasound" technology is gentle, comfortable, safe and effective.

# Cutting-Edge Technology

The best combination with MFU (Microfocused Ultrasound)+ SD (Synergy Dotting) technology.

- Maximize the clinical results, minimize the treatment pain and swelling.
- O Double lifting effects with SD overlapping treatment after linear and dotting procedure.