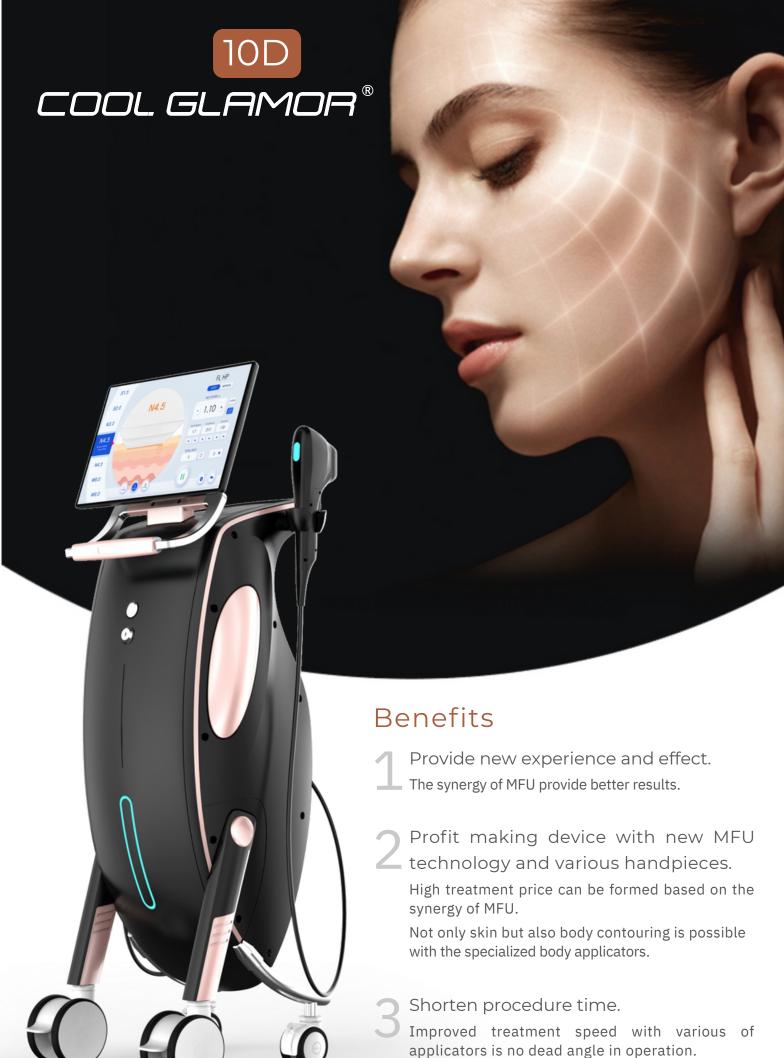

### **CORE ADVANTAGES**

# Cutting-Edge Technology

The best combination with MFU (Microfocused Ultrasound)+ SD (Synergy Dotting) technology.

- Maximize the clinical results, minimize the treatment pain and swelling.
- O Double lifting effects with SD overlapping treatment after linear and dotting procedure.