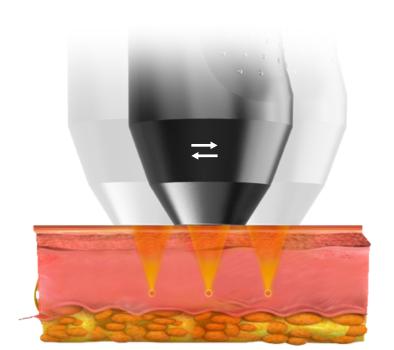

#### Layered anti-aging

Two types of cartridges with sixdepth targets can achieve layered anti-aging effect of SMAS fascia, superficial fascia and dermis.

## Various cartridges up to 10 types

Customized treatment depending on the skin type, treatment area and depth of dermis to subcutaneous fat layer.

- © FL(Focused Ultrasound Linear) 6 types: Face 4 types (1.5mm+2.0mm+3.0mm+4.5mm with 7MHZ), Body 2 types (6.0mm+9.0mm with 4MHZ).
- O SD (Synergy Dotting) 4 types : face 4 types(1.5mm+2.0mm+3.0mm+4.5mm, can adjust the penetration depth manually).