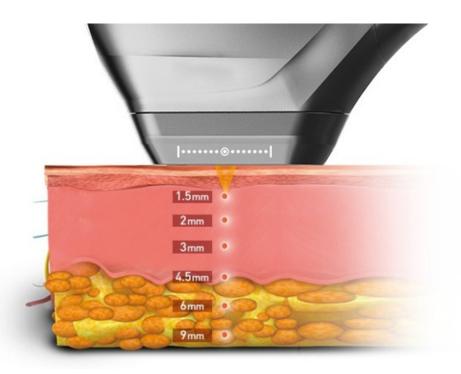

#### Layered anti-aging

Two types of cartridges with sixdepth targets can achieve layered anti-aging effect of SMAS fascia, superficial fascia and dermis.

## Patented safety

SD gyro sensor:Use SD gyro sensor to prevent overlapping on the same spot and move forward.

Various cartridges with different depths to meet customized treatment needs depending on the skin type, treatment area and depth of dermis to subcutaneous fat layer.

## Various cartridges up to 10 types

Customized treatment depending on the skin type, treatment area and depth of dermis to subcutaneous fat layer.

- © FL(Focused Ultrasound Linear) 6 types: Face 4 types (1.5mm+2.0mm+3.0mm+4.5mm with 7MHZ), Body 2 types (6.0mm+9.0mm with 4MHZ).
- O SD (Synergy Dotting) 4 types : face 4 types(1.5mm+2.0mm+3.0mm+4.5mm, can adjust the penetration depth manually).

Various cartridges with different depths to meet customized treatment needs depending on the skin type, treatment area and depth of dermis to subcutaneous fat layer.

**FL** 6types

SD 4types

Convenient and safe treatment for curved, narrow areas with better visibility on the treatment spot.