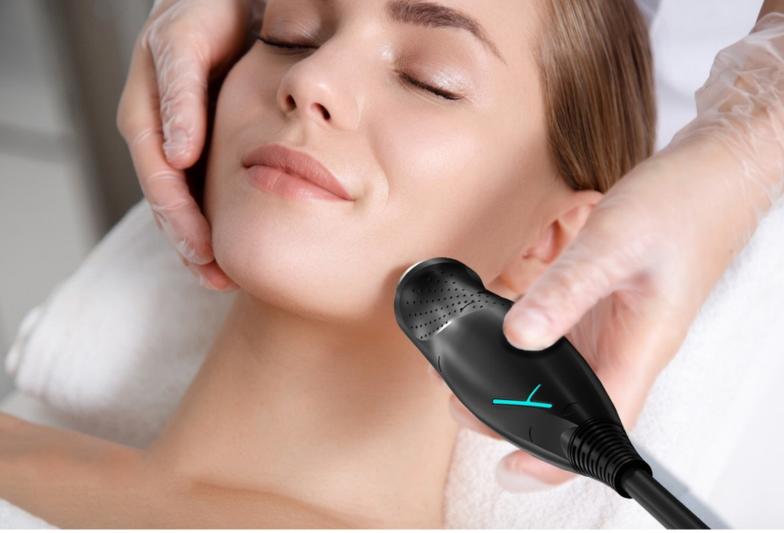

### High comfort

The treatment process with "microfocused ultrasound" technology is gentle, comfortable, safe and effective.

### Patented safety

FL contact sensor: The cartridge will stop operating to prevent damage when it is not contacted with the skin.

FL movement sensor: The movement sensor prevents consecutive shots in one place.