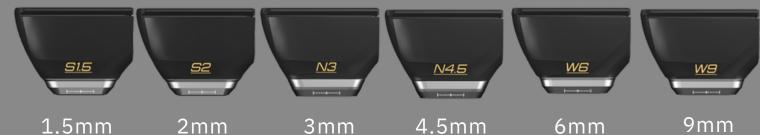

FL 6types

## Various cartridges up to 10 types

Customized treatment depending on the skin type, treatment area and depth of dermis to subcutaneous fat layer.

- © FL(Focused Ultrasound Linear) 6 types: Face 4 types (1.5mm+2.0mm+3.0mm+4.5mm with 7MHZ), Body 2 types (6.0mm+9.0mm with 4MHZ).
- O SD (Synergy Dotting) 4 types : face 4 types(1.5mm+2.0mm+3.0mm+4.5mm, can adjust the penetration depth manually).

Various cartridges with different depths to meet customized treatment needs depending on the skin type, treatment area and depth of dermis to subcutaneous fat layer.

**FL** 6types

SD 4types

Convenient and safe treatment for curved, narrow areas with better visibility on the treatment spot.