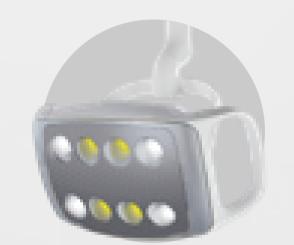

## High-grade sensor dental light

imported lamp bulbs from Philips

8-20<sub>k Lux</sub> Adjustable Brightness

kinds of light mode White light, yellow light, yellow-white mixed light

High

kinds of operating mode sensorial/manual

High color rendering: Excellent and comfortable lighting effects

100,000 times life testing