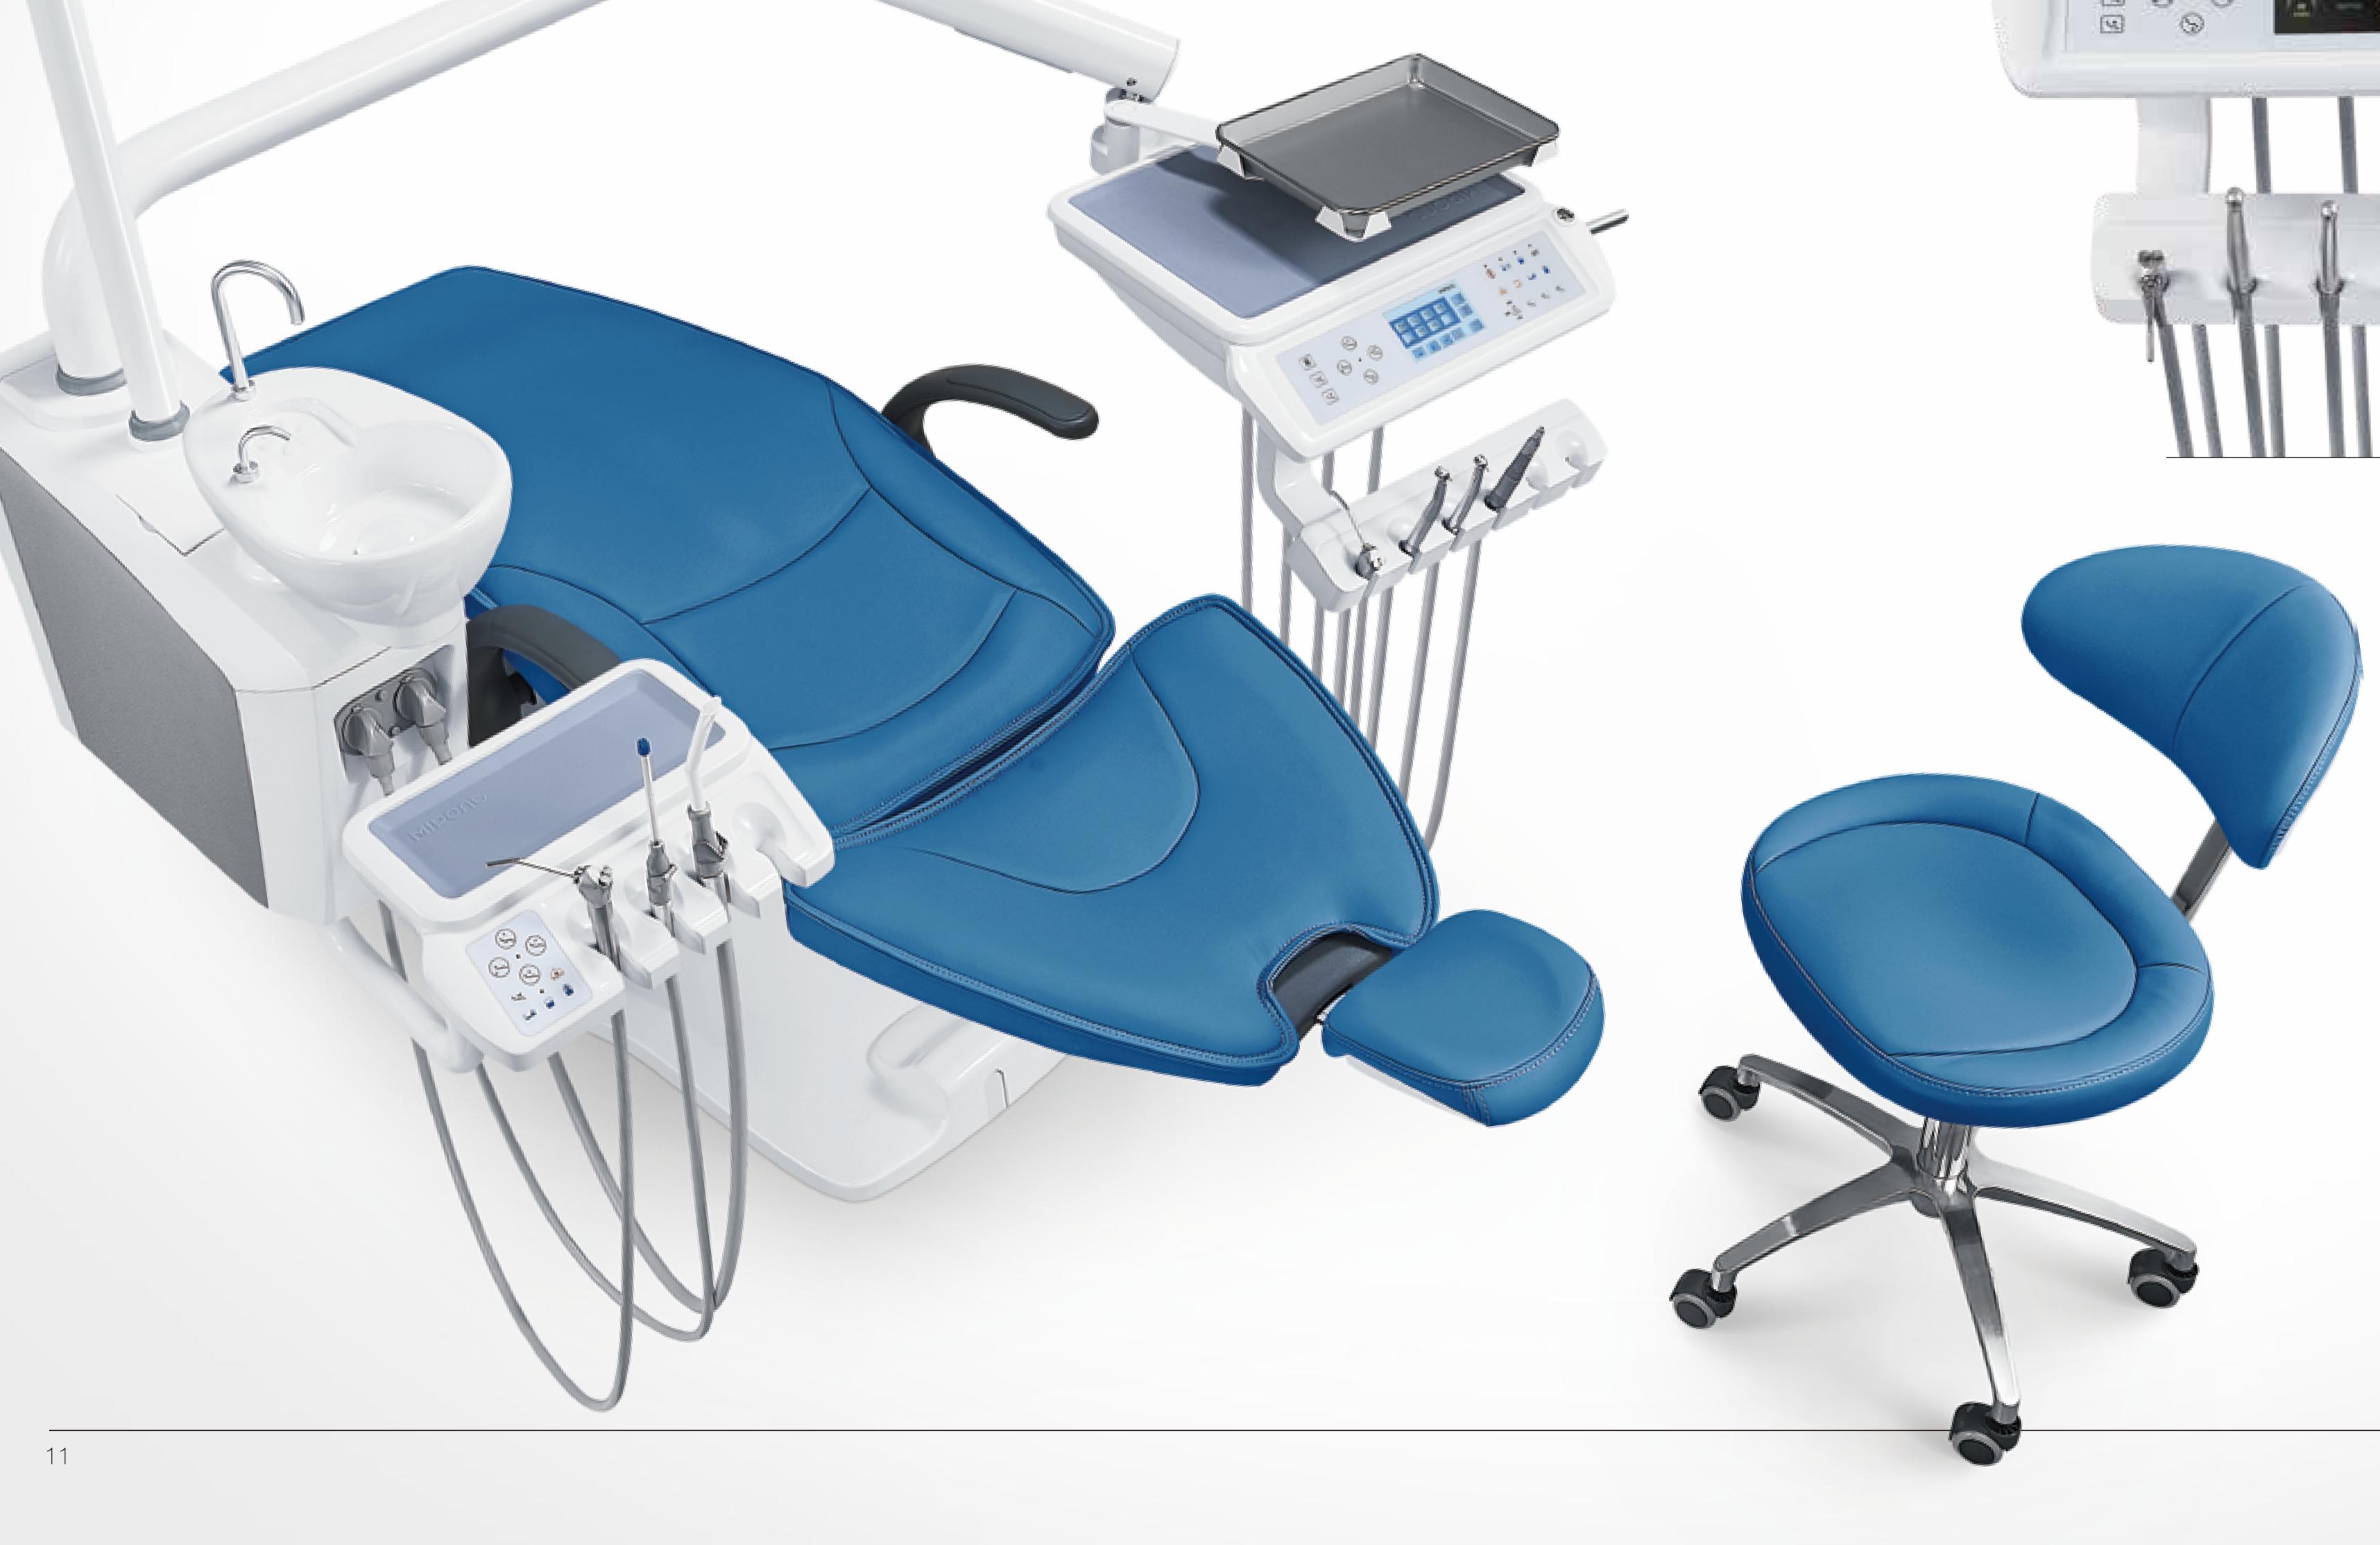

Instrument tray heating water function

Can provide handpiece and 3-way syringe with warm water. Effectively reduce the soreness during treatment.

Safety anti-collision function Emergency stop when facing resistance, to avoid the misoperation.

Extended, turnable tray Stainless steel, sterilizable. Can be

rotated 90 degrees horizontally, more storage space

Digital display voltage, with voltage stabilizer

Directly display the digits, to protect the dental chair circuit.

#### Offering patients a better experience

High elasticity microfiber leather
Soft and wear-resisting,
comfortable when laying down for a long time.

Soft Start and Soft Stop for patient chair Smooth movement for patient chair up and down; more relieved experience for patient.

Instrument tray heating water function
Can provide handpiece and 3-way syringe with warm water,
effectively reduce the soreness during treatment

Multifunctional foot pedal: Controlling the lifting of dental chair and the working status of handpiece, etc. Outstanding appearance, sensitive and durable.

8-20<sub>k Lux</sub>

High High color rendering: Excellent and comfortable lighting effects

100,000

One-stop to be standard equipped with two stools Luxury Dentist Stool, microfiber leather, with lumbar support. Comfortable Nurse Stool, smooth movement, working easily.