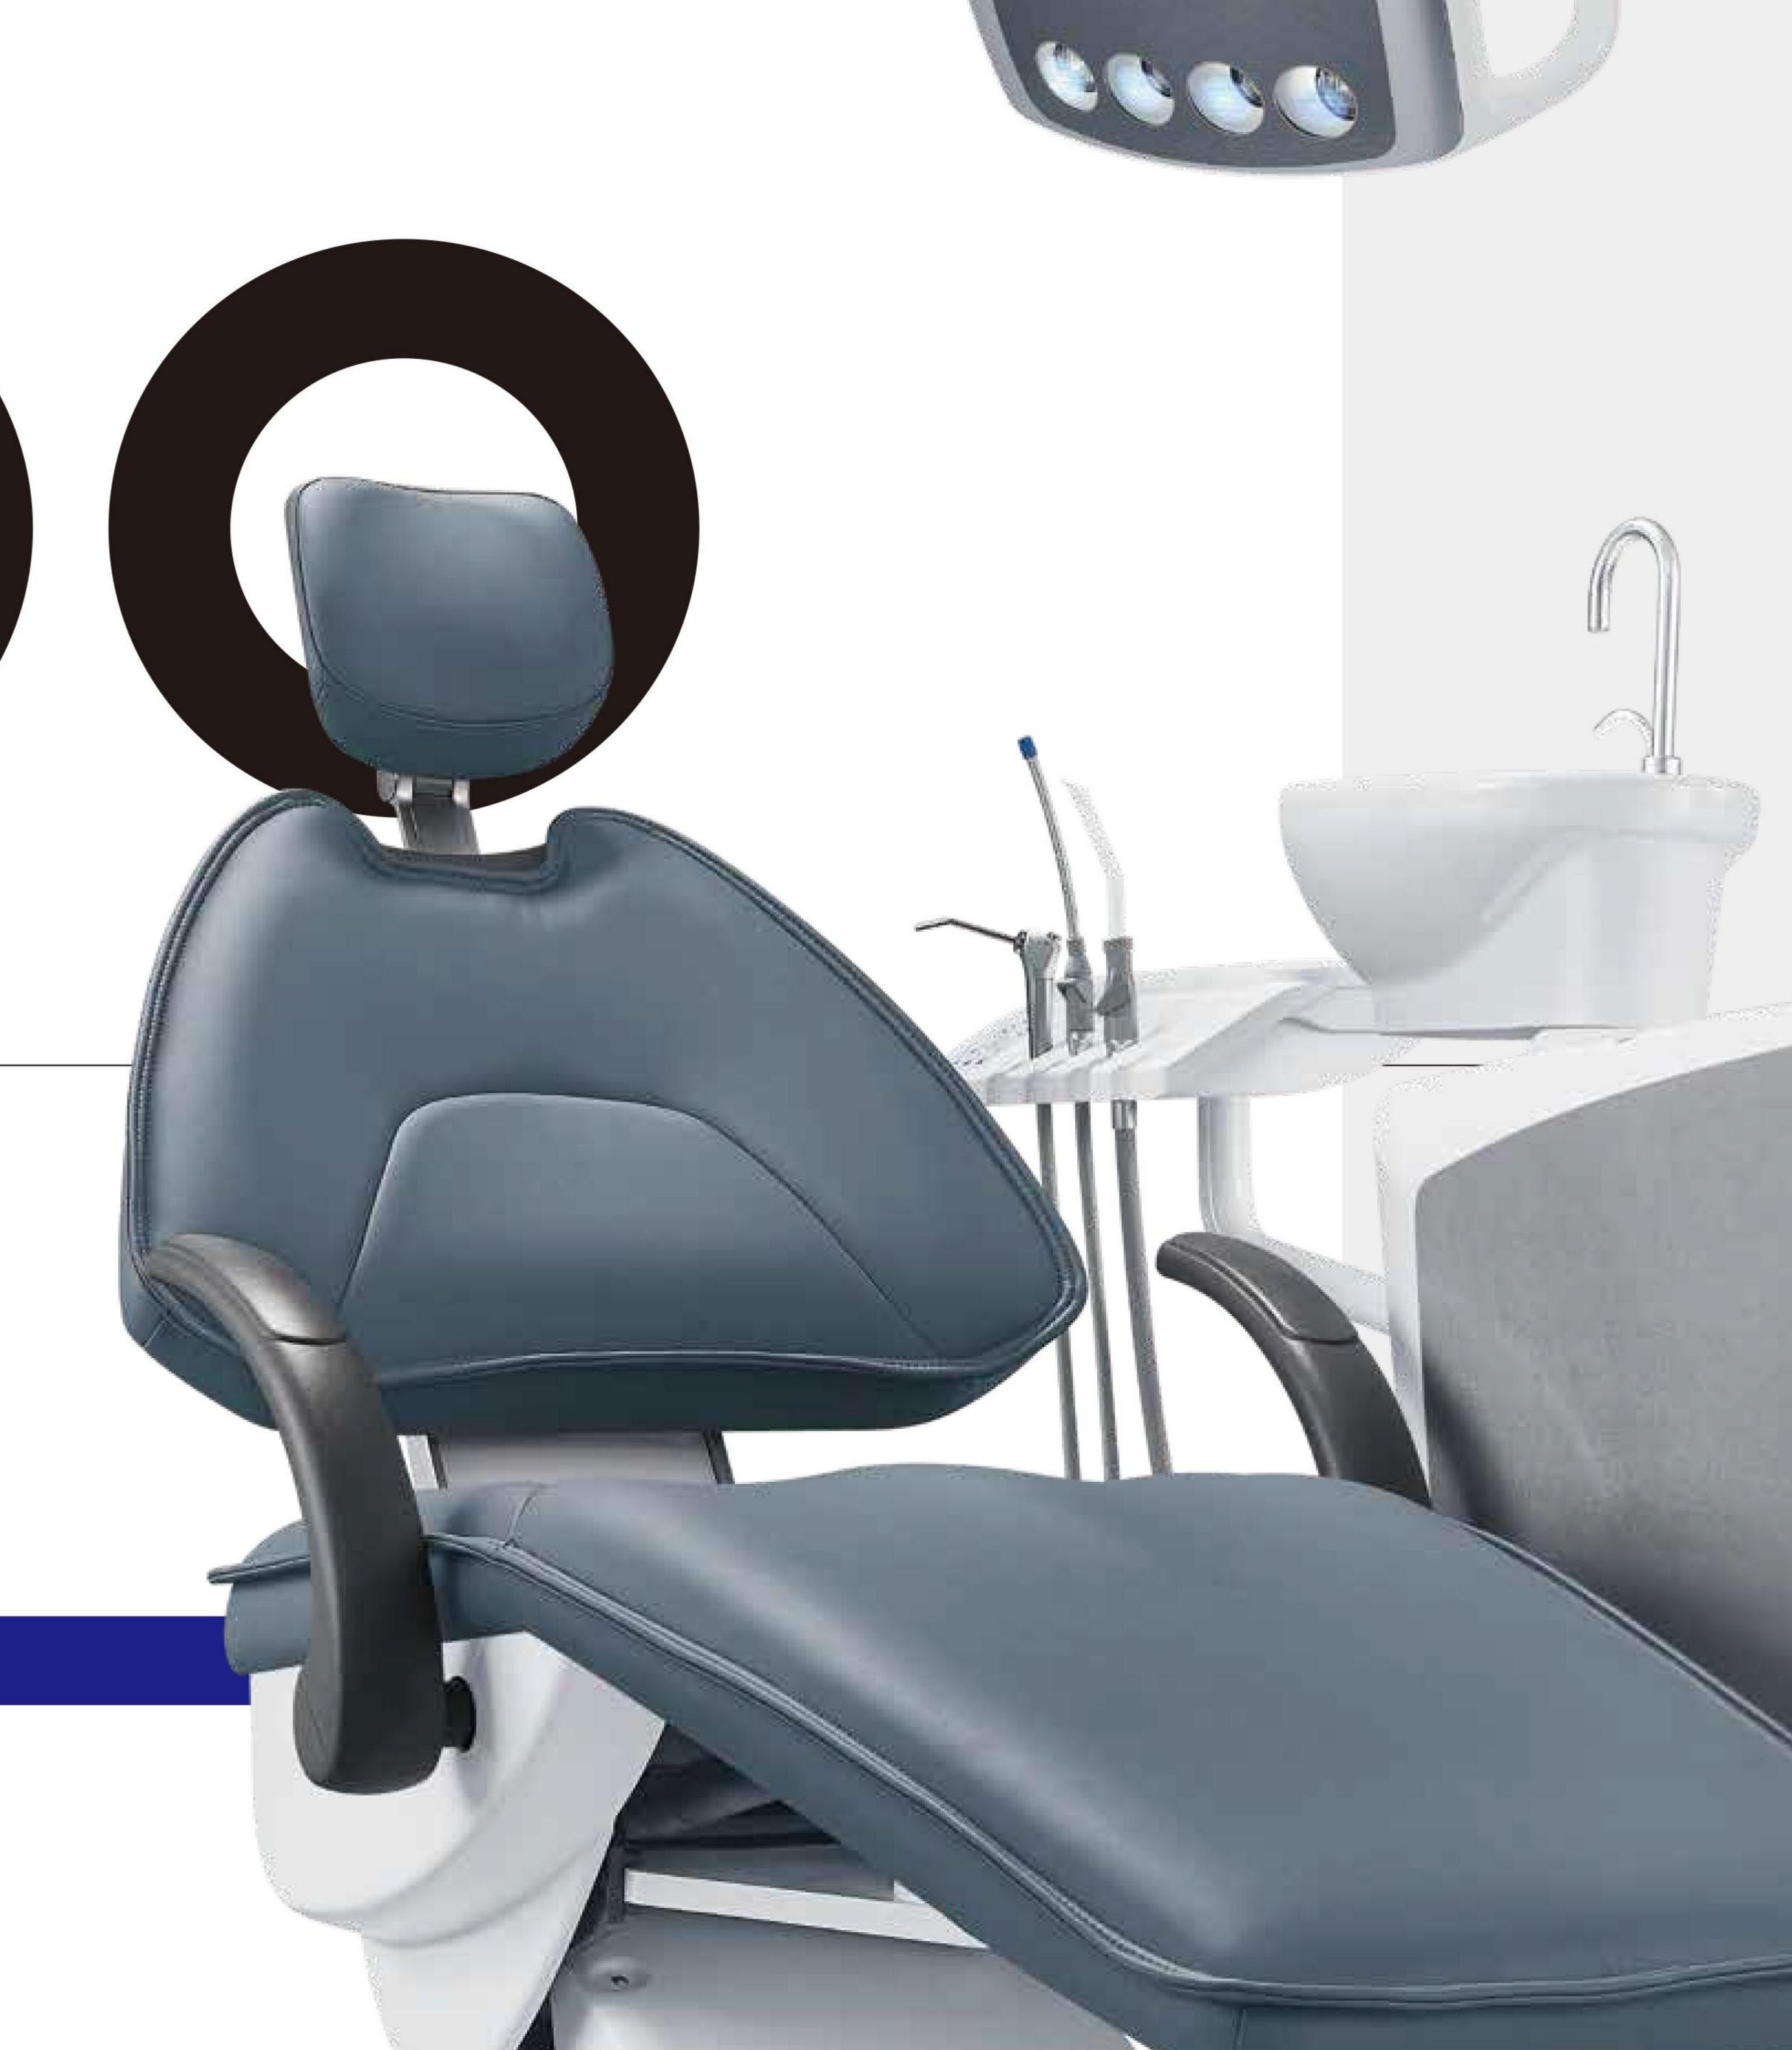

#### Offering patients a better experience

High elasticity microfiber leather
Soft and wear-resisting,
comfortable when laying down for a long time.

Soft Start and Soft Stop for patient chair Smooth movement for patient chair up and down; more relieved experience for patient.

Safety anti-collision function Emergency stop when facing resistance, to avoid the misoperation.

Lowest seat position 380mm ultra-low seat position in industry standard. Convenient for the elderly and children