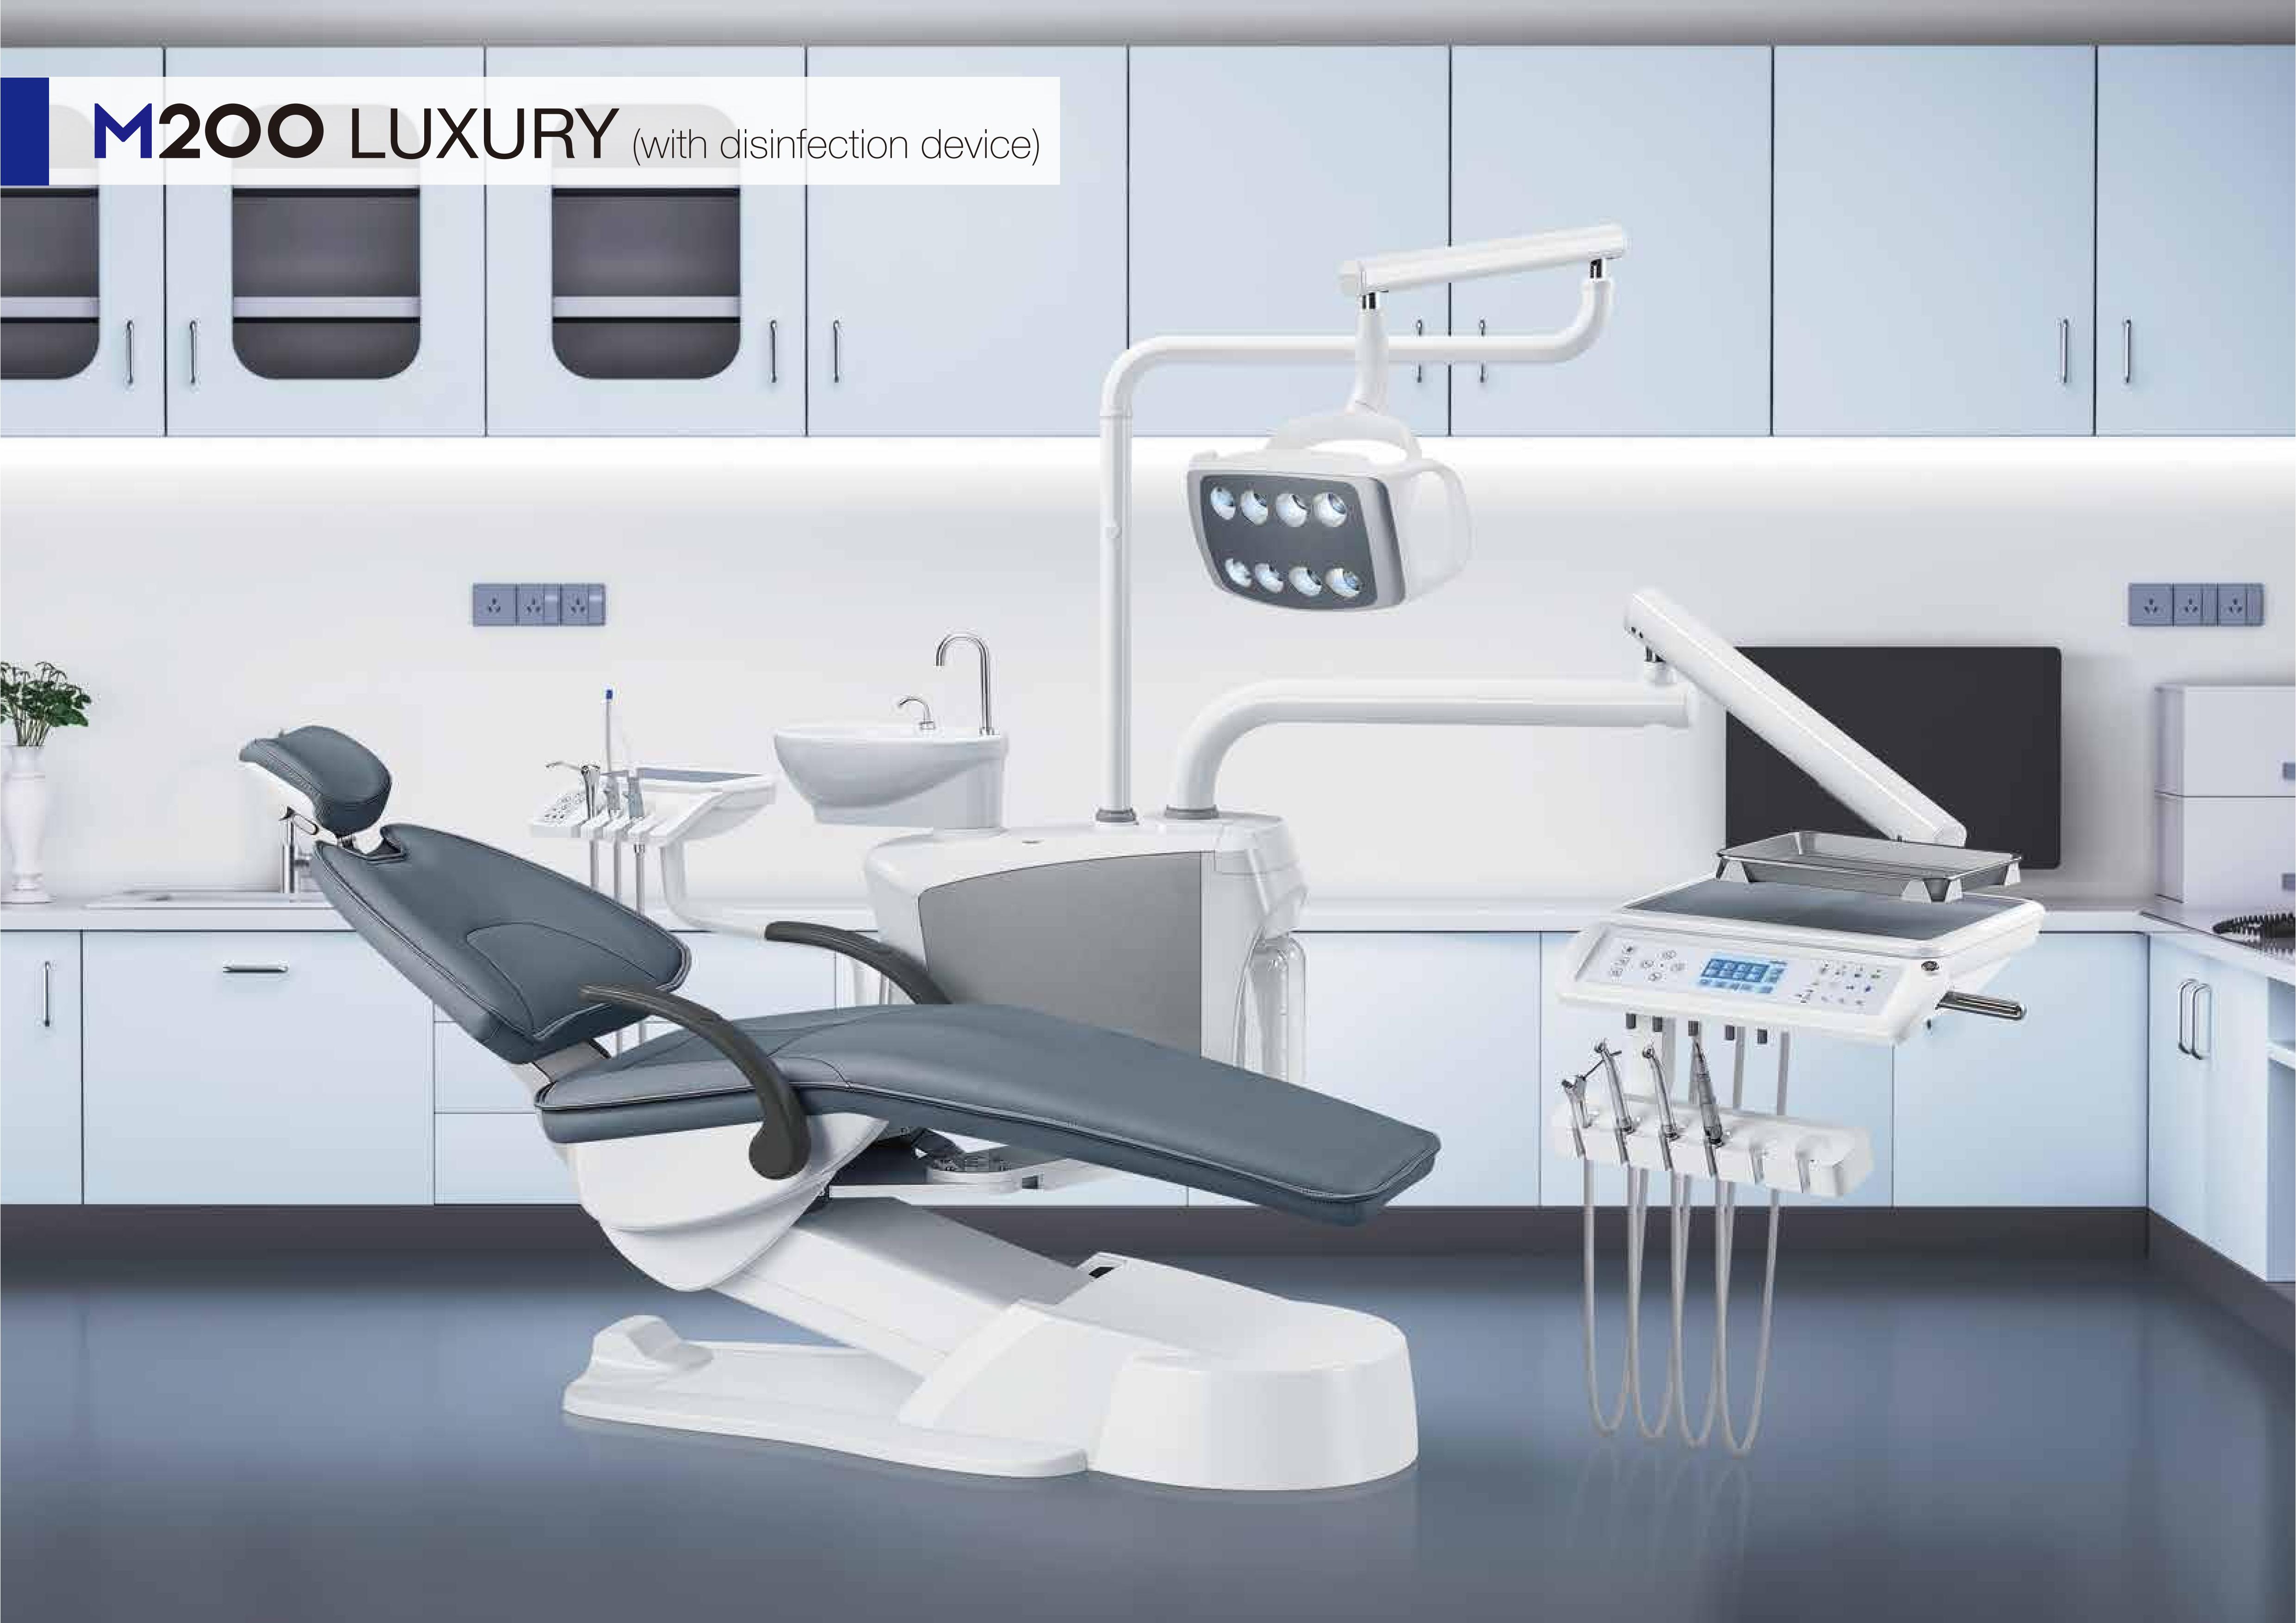

### Digital, intelligent and personalized

MOS intelligent dental chair control system, to get off work easily

Intelligent self-test when power-on, fault code display

HD LCD screen, With digital air pressure and rotating speed

## Digital intelligence, precise treatment

MOS intelligent dental chair control system

Intelligent self-test when power-on, fault code display.

HD LCD screen, With digital air pressure and rotating speed display.