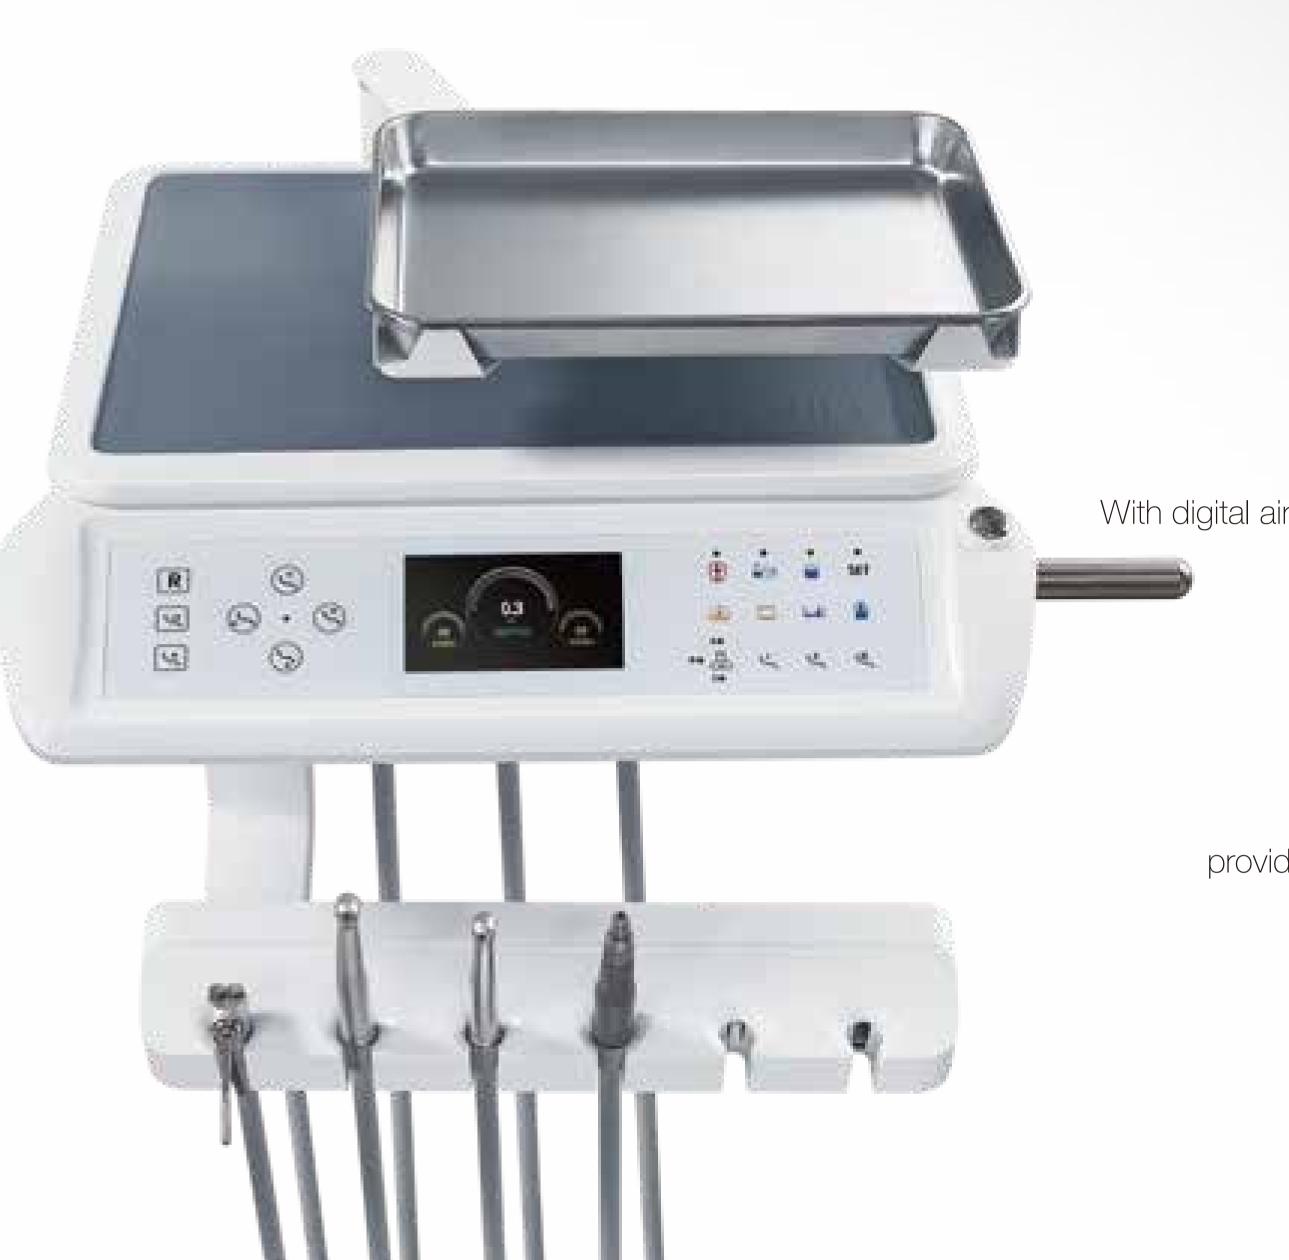

### Digital, intelligent and personalized

MOS intelligent dental chair control system, to get off work easily

Intelligent self-test when power-on, fault code display

HD LCD screen, With digital air pressure and rotating speed

## Digital intelligence, precise treatment

MOS intelligent dental chair control system

Intelligent self-test when power-on, fault code display.

HD LCD screen, With digital air pressure and rotating speed display.

9 sets of chair position memory, providing customized chair position setting.

Intelligent electronic control, one-button water and electric switch