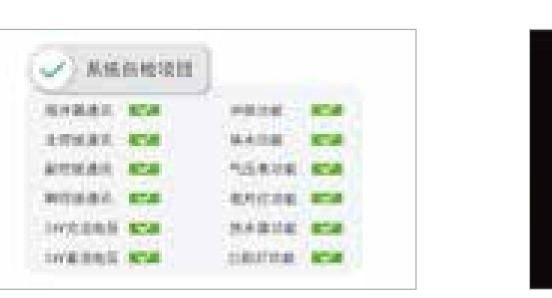

### Digital, intelligent and personalized

MOS intelligent dental chair control system, to get off work easily

Intelligent self-test when power-on, fault code display

HD LCD screen, With digital air pressure and rotating speed

## Digital intelligence, precise treatment

MOS intelligent dental chair control system

Intelligent self-test when power-on, fault code display.

HD LCD screen, With digital air pressure and rotating speed display.