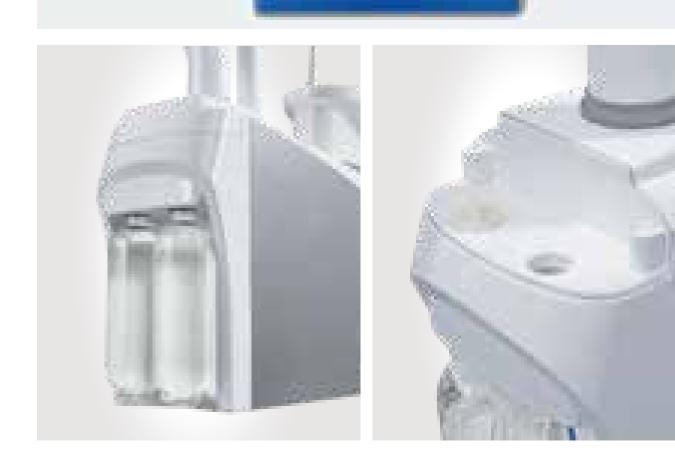

#### Two bottles design

Water can be poured above the cap, no need to unpack the bottle traditionally and tediously.

M. M200

Multifunctional foot pedal: Controlling the lifting of dental chair and the working status of handpiece, etc. Outstanding appearance, sensitive and durable.