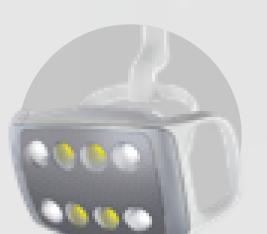

## High-grade sensor dental light

| 8                   |
|---------------------|
| imported lamp bulbs |
| from Philips        |

kinds of light mode White light, yellow light, yellow-white mixed light

kinds of operating mode sensorial/manual

8-20<sub>k Lux</sub>

High High color rendering: Excellent and comfortable lighting effects

100,000

One-stop to be standard equipped with two stools Luxury Dentist Stool, microfiber leather, with lumbar support. Comfortable Nurse Stool, smooth movement, working easily.