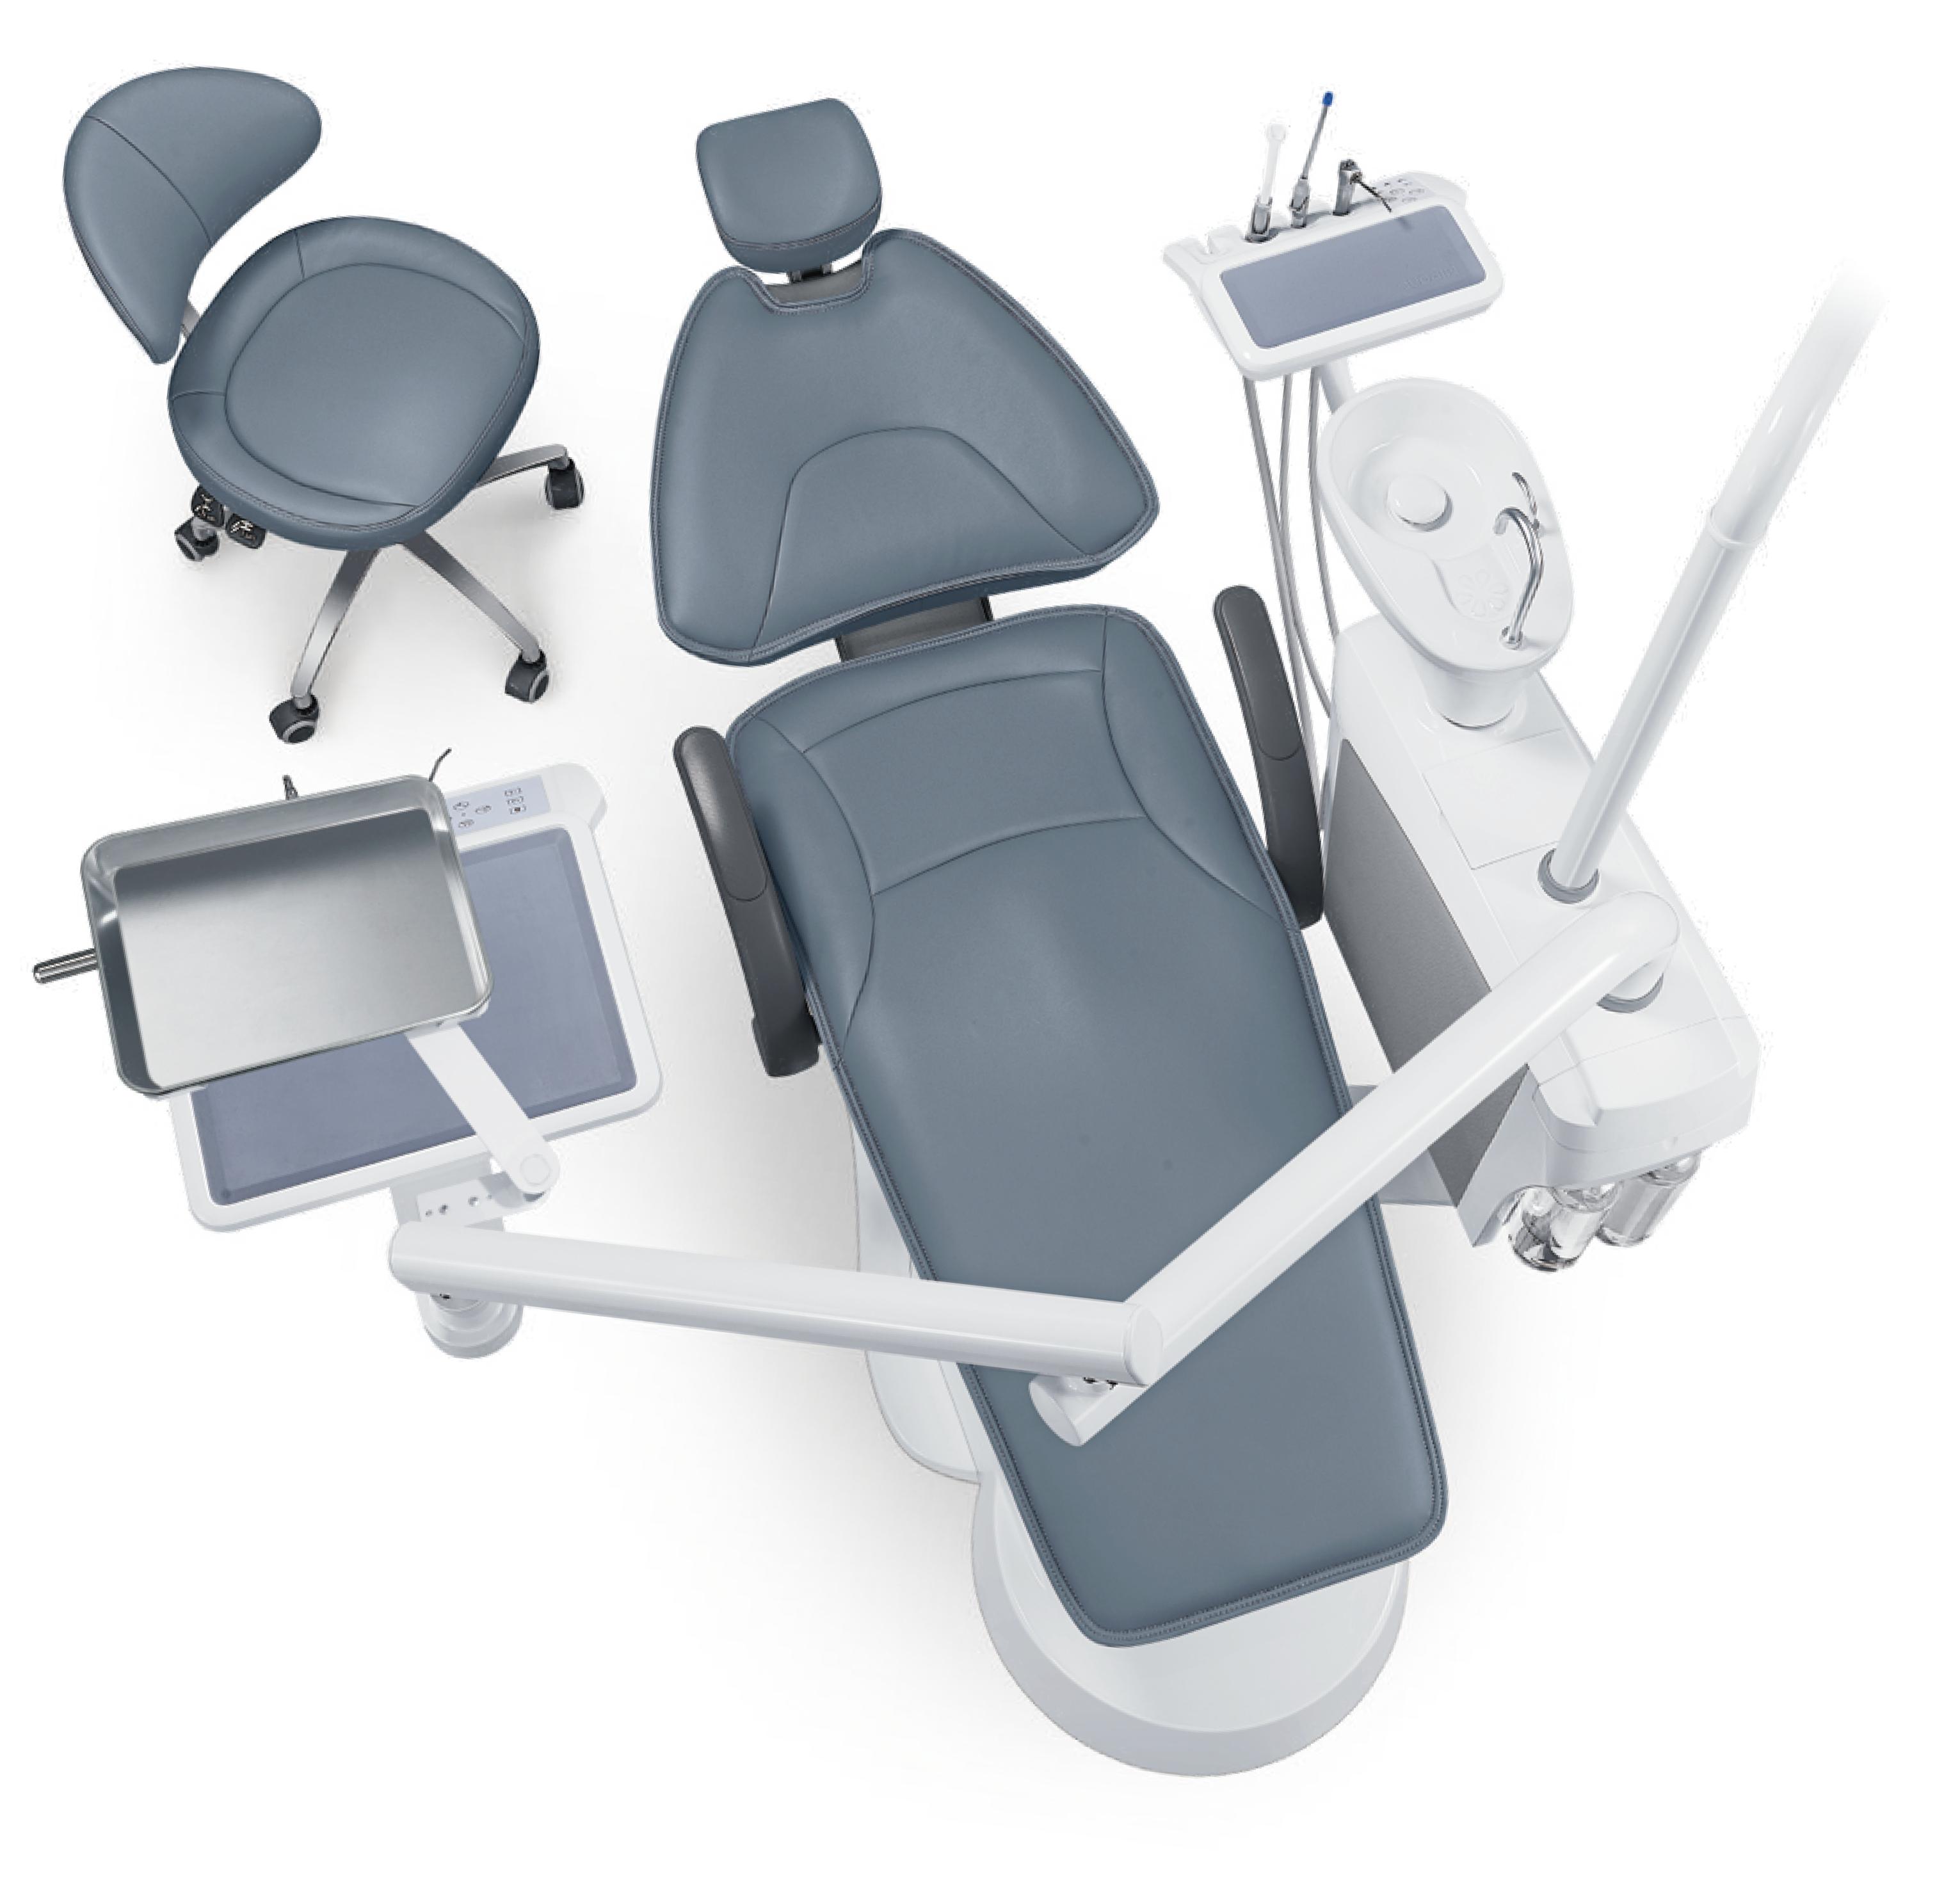

#### Offering patients a better experience

High elasticity microfiber leather
Soft and wear-resisting,
comfortable when laying down for a long time.

Soft Start and Soft Stop for patient chair Smooth movement for patient chair up and down; more relieved experience for patient.

### Digital, intelligent and personalized

MOS intelligent dental chair control system, to get off work easily

Intelligent self-test when power-on, fault code display

HD LCD screen, With digital air pressure and rotating speed

## Digital intelligence, precise treatment

MOS intelligent dental chair control system

Intelligent self-test when power-on, fault code display.

HD LCD screen, With digital air pressure and rotating speed display.

## High-grade sensor dental light

imported lamp bulbs from Philips

8-20<sub>k Lux</sub> Adjustable Brightness

kinds of light mode White light, yellow light, yellow-white mixed light

High

kinds of operating mode sensorial/manual

## High-grade sensor dental light

| 8                   |
|---------------------|
| imported lamp bulbs |
| from Philips        |

kinds of light mode White light, yellow light, yellow-white mixed light

kinds of operating mode sensorial/manual