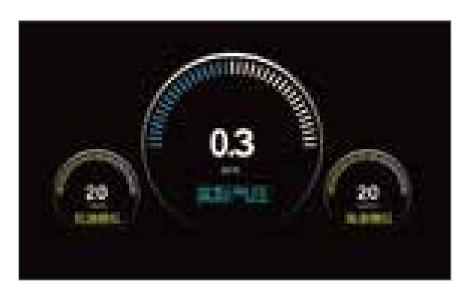

9 sets of chair position memory, providing customized chair position setting

9 sets of chair position memory, providing customized chair position setting.

Intelligent electronic control, one-button water and electric switch