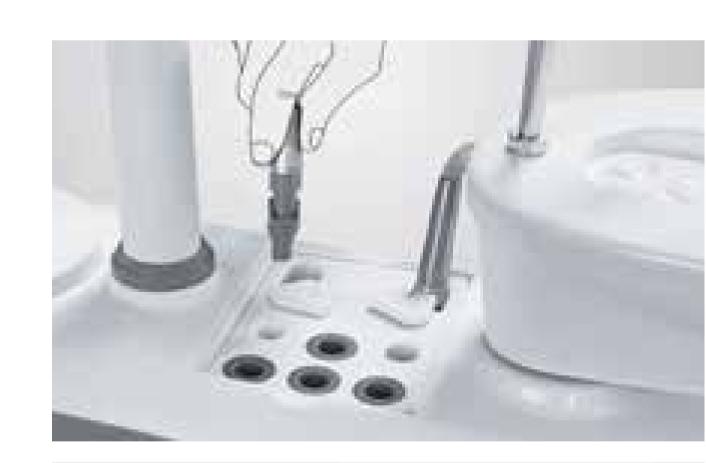

Extended, turnable tray Stainless steel, sterilizable. Can be

rotated 90 degrees horizontally, more storage space

Digital display voltage, with voltage stabilizer

Directly display the digits, to protect the dental chair circuit.