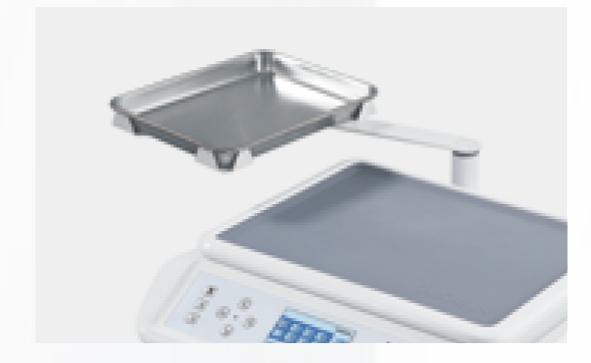

Extended, turnable tray Stainless steel, sterilizable. Can be

rotated 90 degrees horizontally, more storage space

Digital display voltage, with voltage stabilizer

Directly display the digits, to protect the dental chair circuit.