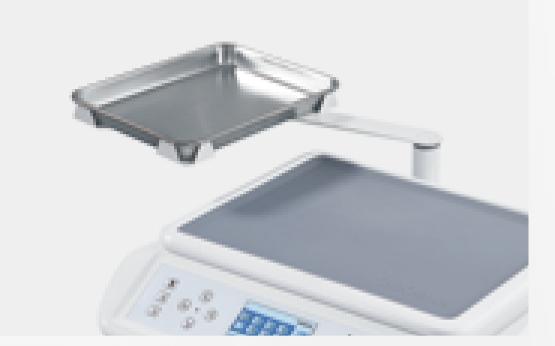

Extended, turnable tray Stainless steel, sterilizable. Can be

rotated 90 degrees horizontally, more storage space

Digital display voltage, with voltage stabilizer

Directly display the digits, to protect the dental chair circuit.