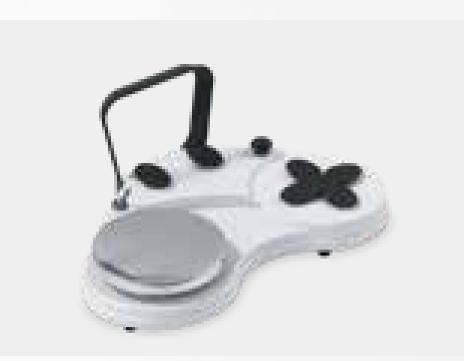

#### Two bottles design

Water can be poured above the cap, no need to unpack the bottle traditionally and tediously.

M. M200

Multifunctional foot pedal: Controlling the lifting of dental chair and the working status of handpiece, etc. Outstanding appearance, sensitive and durable.

Instrument tray heating water function
Can provide handpiece and 3-way syringe with warm water,
effectively reduce the soreness during treatment

Multifunctional foot pedal: Controlling the lifting of dental chair and the working status of handpiece, etc. Outstanding appearance, sensitive and durable.