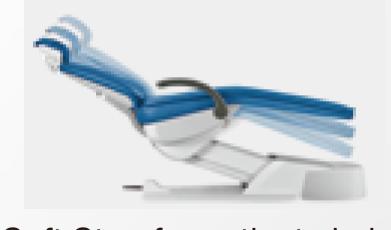

#### Offering patients a better experience

High elasticity microfiber leather
Soft and wear-resisting,
comfortable when laying down for a long time.

Soft Start and Soft Stop for patient chair Smooth movement for patient chair up and down; more relieved experience for patient.

Safety anti-collision function Emergency stop when facing resistance, to avoid the misoperation.

Lowest seat position 380mm ultra-low seat position in industry standard. Convenient for the elderly and children