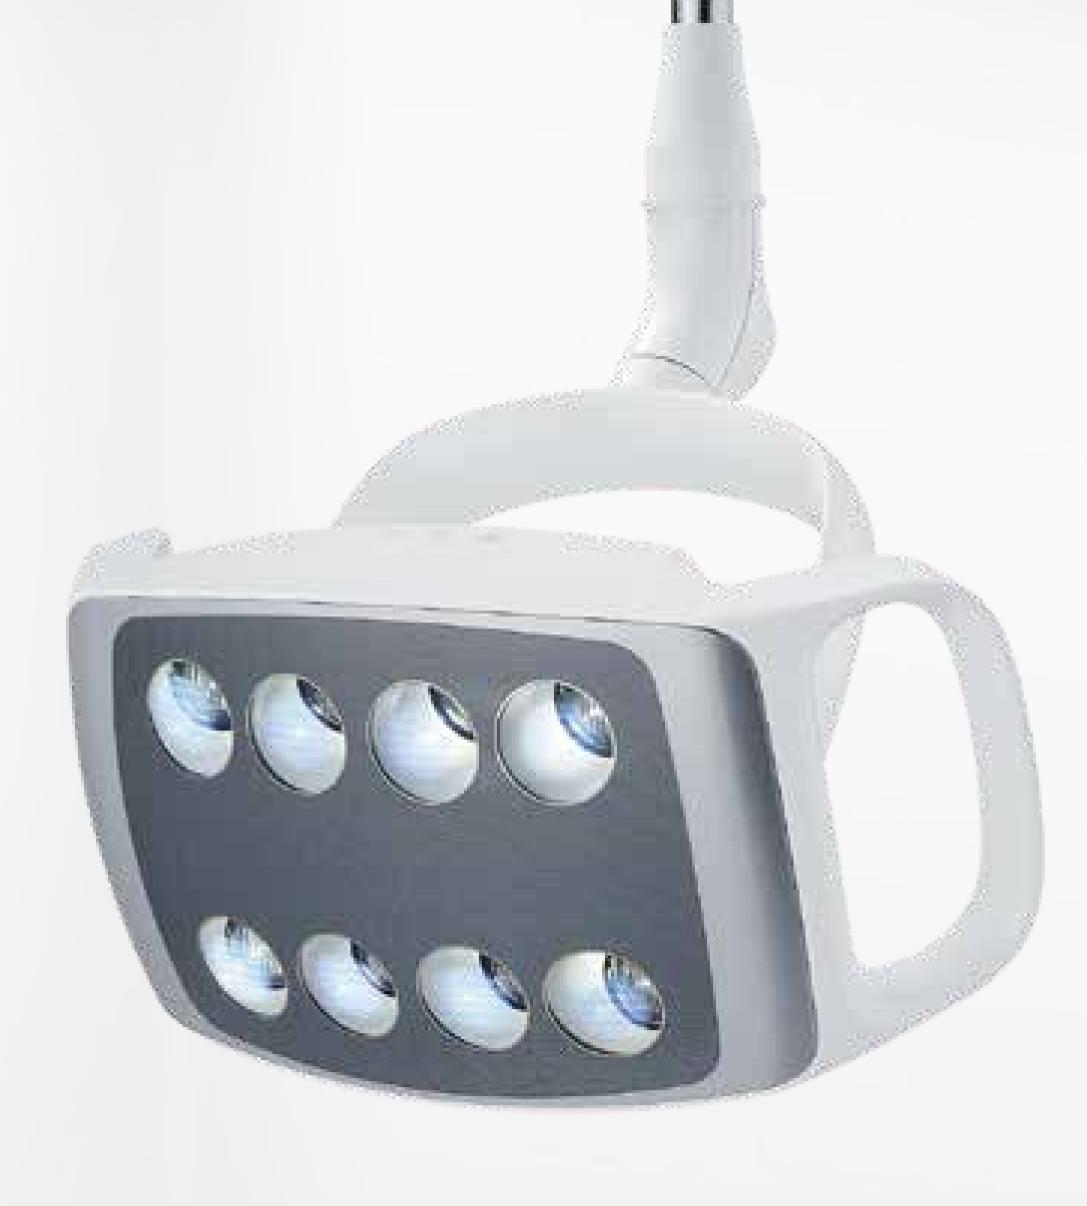

## High-grade sensor dental light

imported lamp bulbs from Philips

8-20<sub>k Lux</sub> Adjustable Brightness

kinds of light mode White light, yellow light, yellow-white mixed light

High

kinds of operating mode sensorial/manual

## High-grade sensor dental light

| 8                   |
|---------------------|
| imported lamp bulbs |
| from Philips        |

kinds of light mode White light, yellow light, yellow-white mixed light

kinds of operating mode sensorial/manual

High color rendering: Excellent and comfortable lighting effects

100,000 times life testing

8-20<sub>k Lux</sub>

High High color rendering: Excellent and comfortable lighting effects

100,000

One-stop to be standard equipped with two stools Luxury Dentist Stool, microfiber leather, with lumbar support. Comfortable Nurse Stool, smooth movement, working easily.