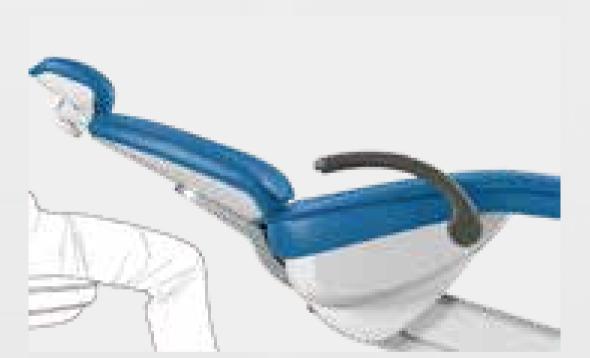

Safety anti-collision function Emergency stop when facing resistance, to avoid the misoperation.

Lowest seat position 380mm ultra-low seat position in industry standard. Convenient for the elderly and children