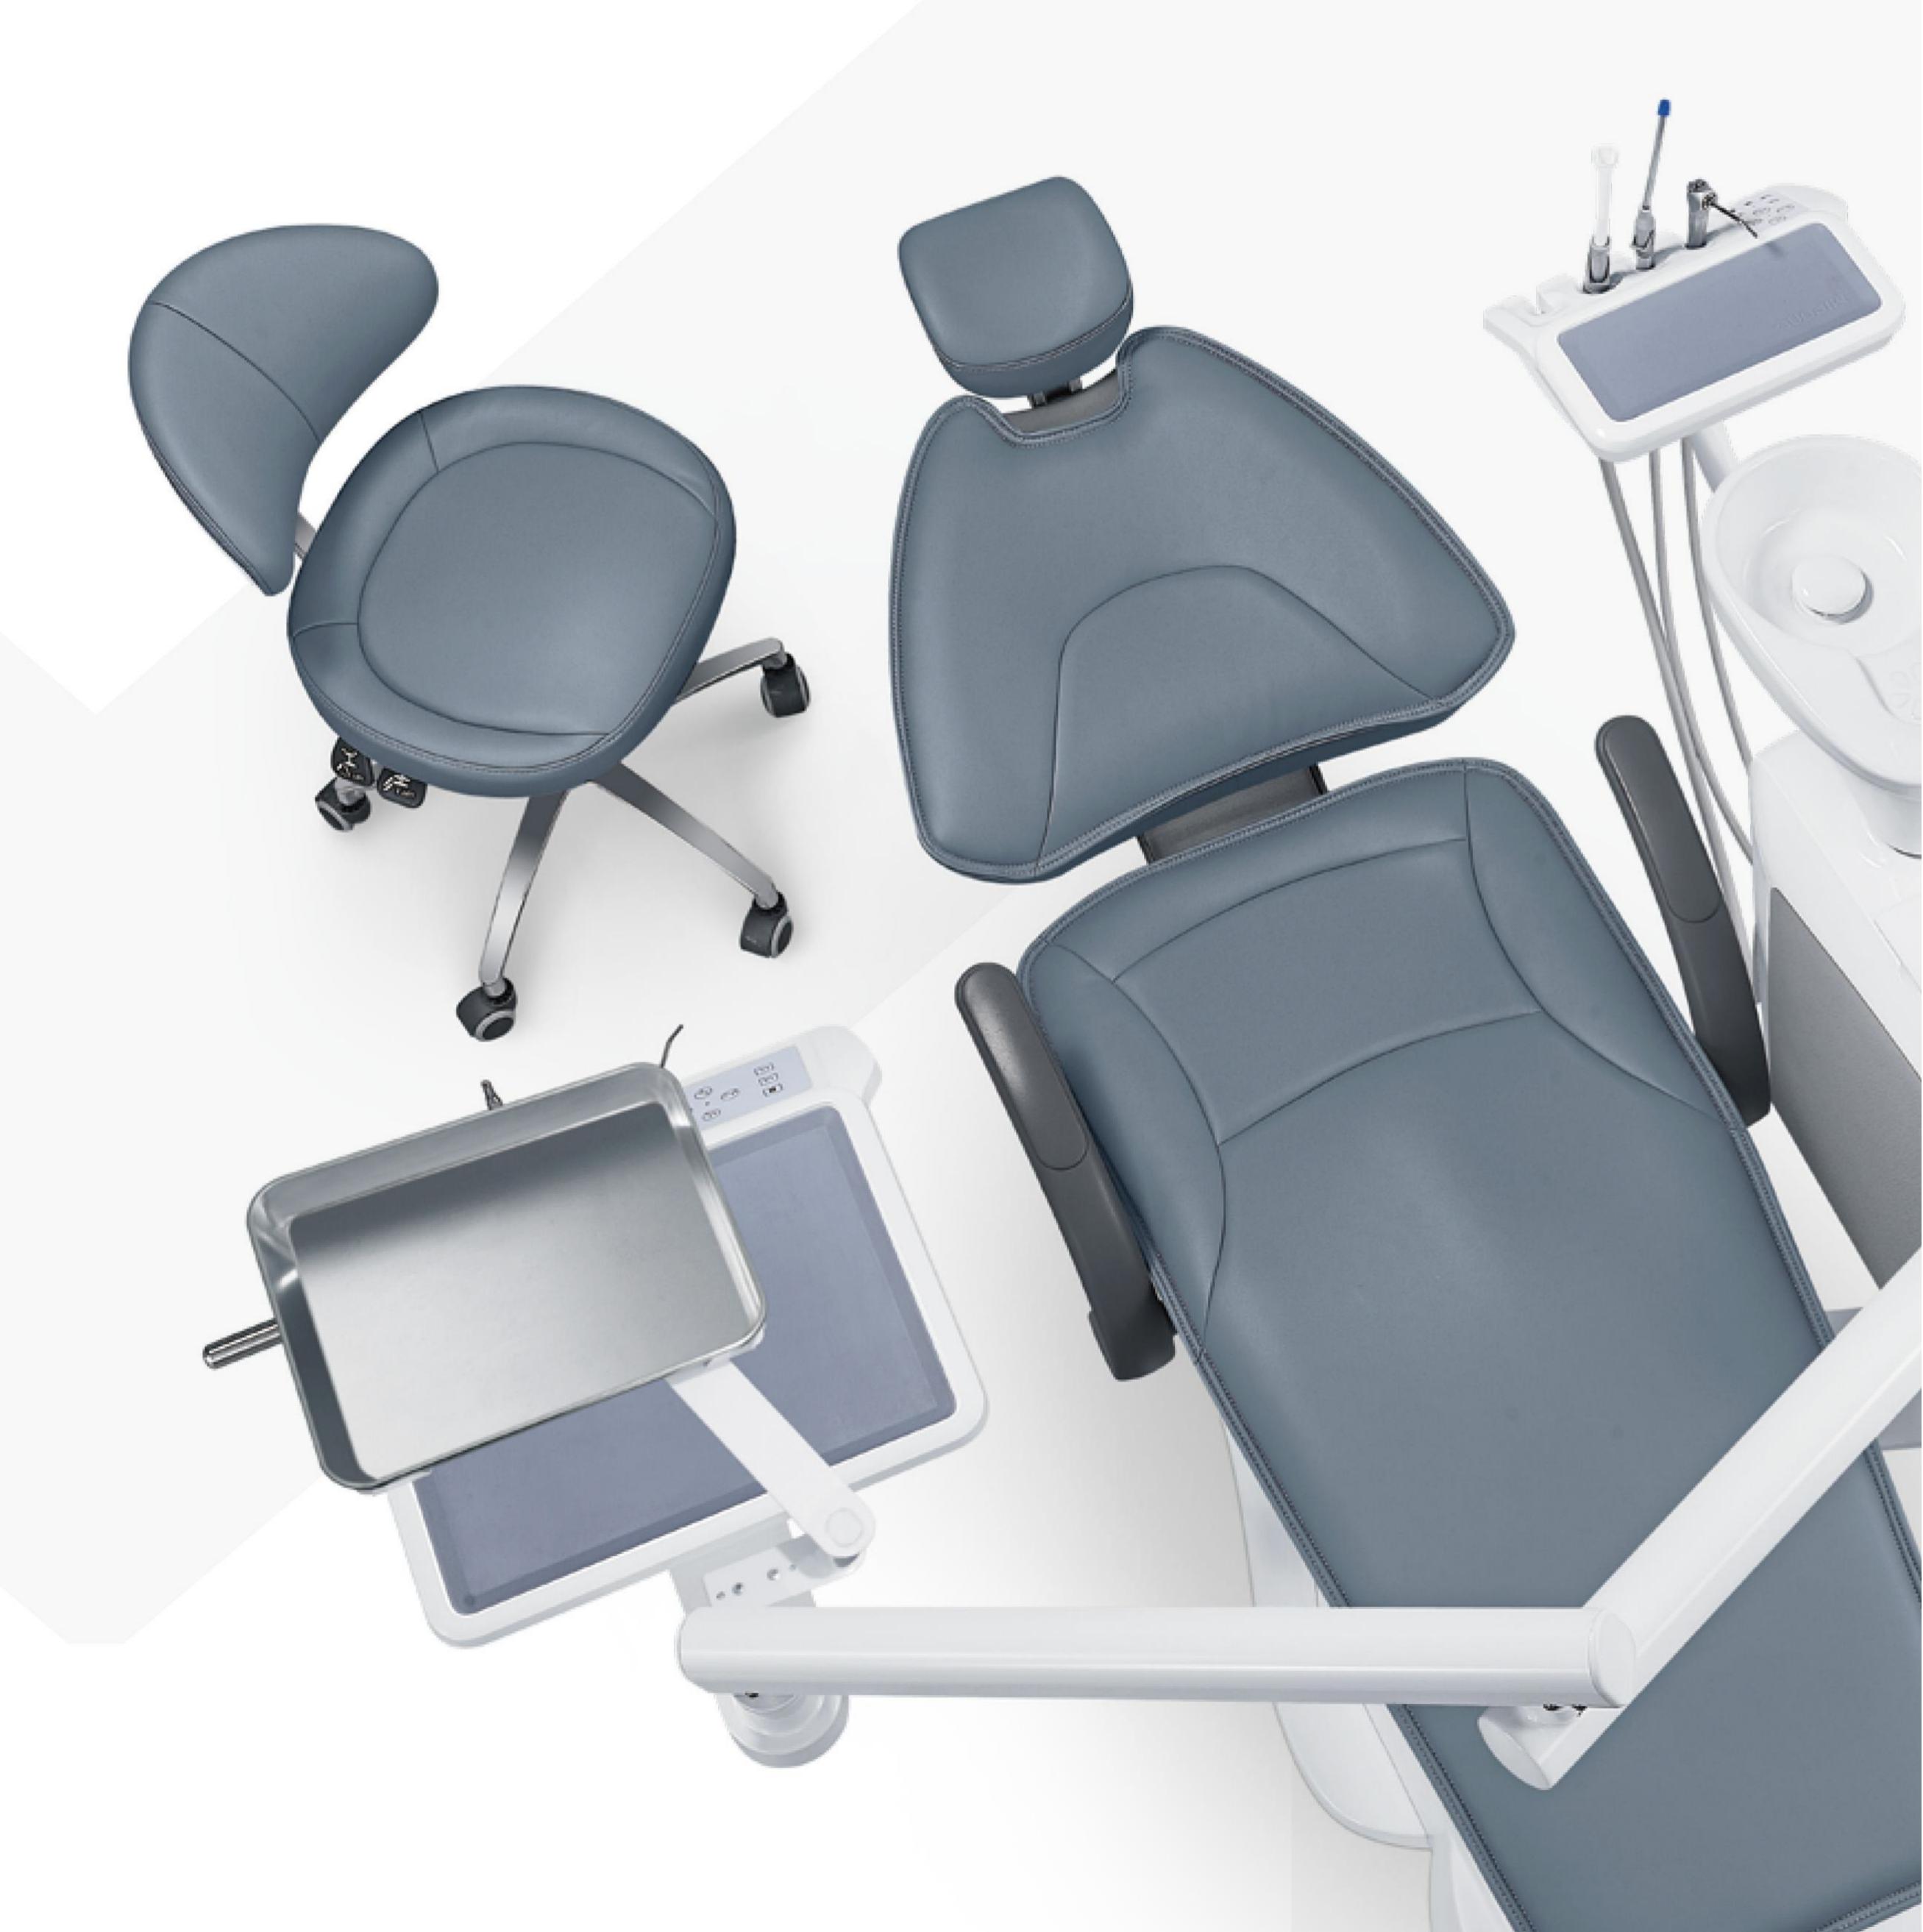

### Digital, intelligent and personalized

MOS intelligent dental chair control system, to get off work easily

Intelligent self-test when power-on, fault code display

HD LCD screen, With digital air pressure and rotating speed

9 sets of chair position memory, providing customized chair position setting

#### Two bottles design

Water can be poured above the cap, no need to unpack the bottle traditionally and tediously.

M. M200

Multifunctional foot pedal: Controlling the lifting of dental chair and the working status of handpiece, etc. Outstanding appearance, sensitive and durable.

Instrument tray heating water function

Can provide handpiece and 3-way syringe with warm water. Effectively reduce the soreness during treatment.

Safety anti-collision function Emergency stop when facing resistance, to avoid the misoperation.

Extended, turnable tray Stainless steel, sterilizable. Can be

rotated 90 degrees horizontally, more storage space

Digital display voltage, with voltage stabilizer

Directly display the digits, to protect the dental chair circuit.

## High-grade sensor dental light

imported lamp bulbs from Philips

8-20<sub>k Lux</sub> Adjustable Brightness

kinds of light mode White light, yellow light, yellow-white mixed light

High

kinds of operating mode sensorial/manual

## Digital intelligence, precise treatment

MOS intelligent dental chair control system

Intelligent self-test when power-on, fault code display.

HD LCD screen, With digital air pressure and rotating speed display.

9 sets of chair position memory, providing customized chair position setting.

Intelligent electronic control, one-button water and electric switch

#### Offering patients a better experience

High elasticity microfiber leather
Soft and wear-resisting,
comfortable when laying down for a long time.

Soft Start and Soft Stop for patient chair Smooth movement for patient chair up and down; more relieved experience for patient.

Instrument tray heating water function
Can provide handpiece and 3-way syringe with warm water,
effectively reduce the soreness during treatment

Multifunctional foot pedal: Controlling the lifting of dental chair and the working status of handpiece, etc. Outstanding appearance, sensitive and durable.

Safety anti-collision function Emergency stop when facing resistance, to avoid the misoperation.

Lowest seat position 380mm ultra-low seat position in industry standard. Convenient for the elderly and children

8-20<sub>k Lux</sub>

High High color rendering: Excellent and comfortable lighting effects

100,000

One-stop to be standard equipped with two stools Luxury Dentist Stool, microfiber leather, with lumbar support. Comfortable Nurse Stool, smooth movement, working easily.