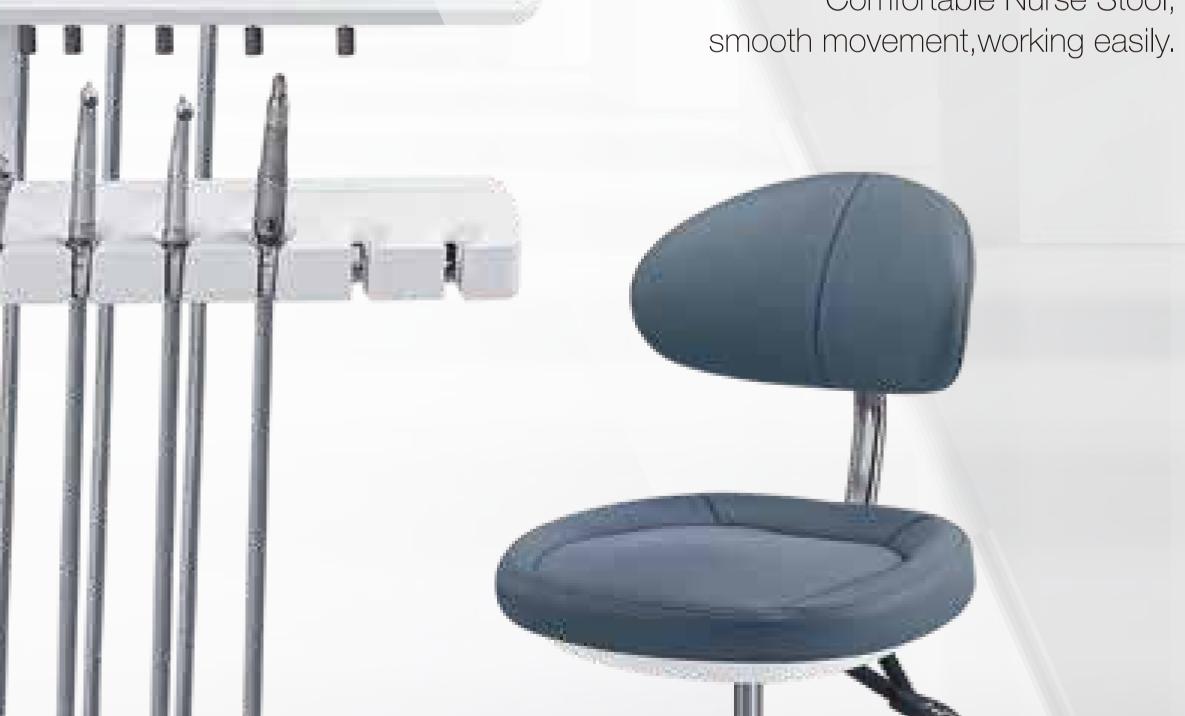

8-20<sub>k Lux</sub>

High High color rendering: Excellent and comfortable lighting effects

100,000

One-stop to be standard equipped with two stools Luxury Dentist Stool, microfiber leather, with lumbar support. Comfortable Nurse Stool, smooth movement, working easily.