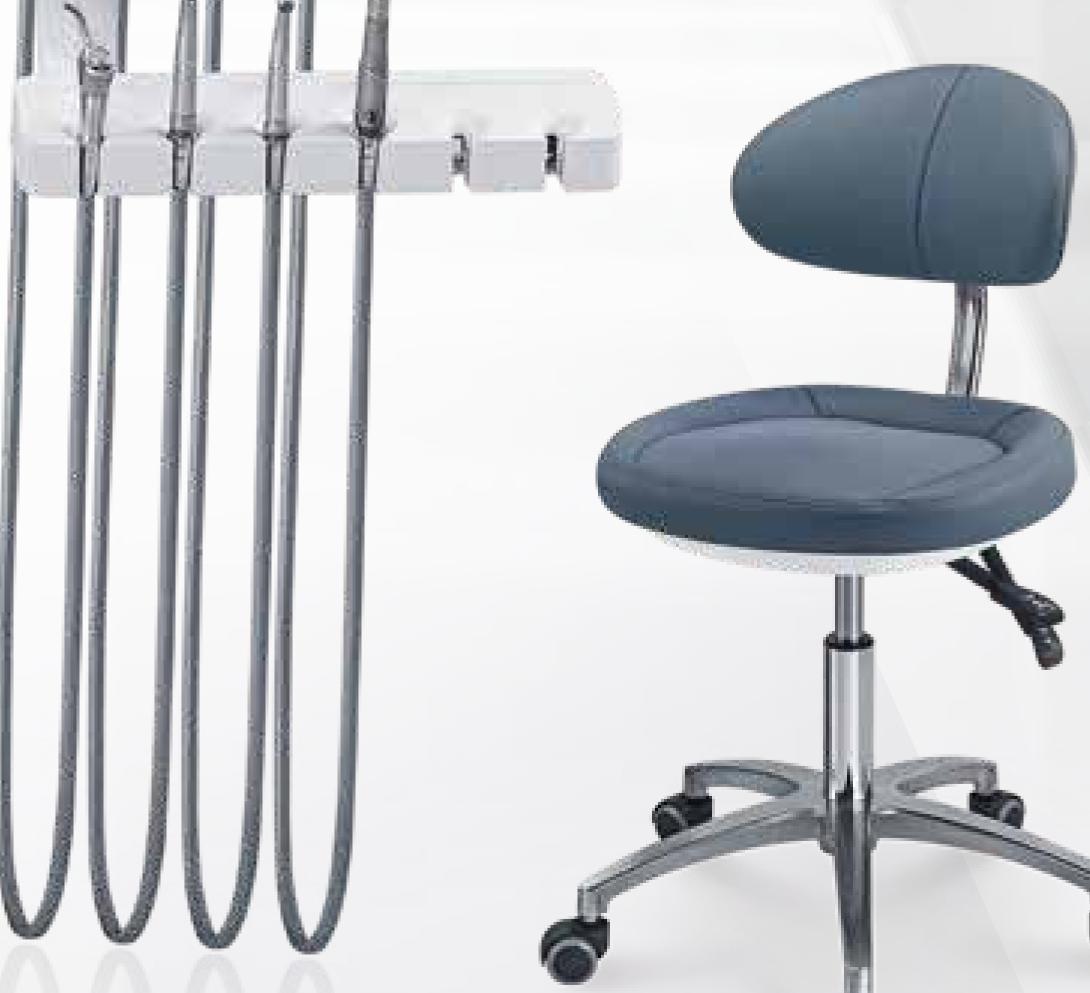

#### Two bottles design

Water can be poured above the cap, no need to unpack the bottle traditionally and tediously.

M. M200

Multifunctional foot pedal: Controlling the lifting of dental chair and the working status of handpiece, etc. Outstanding appearance, sensitive and durable.

Instrument tray heating water function

Can provide handpiece and 3-way syringe with warm water. Effectively reduce the soreness during treatment.

Safety anti-collision function Emergency stop when facing resistance, to avoid the misoperation.

Extended, turnable tray Stainless steel, sterilizable. Can be

rotated 90 degrees horizontally, more storage space

Digital display voltage, with voltage stabilizer

Directly display the digits, to protect the dental chair circuit.