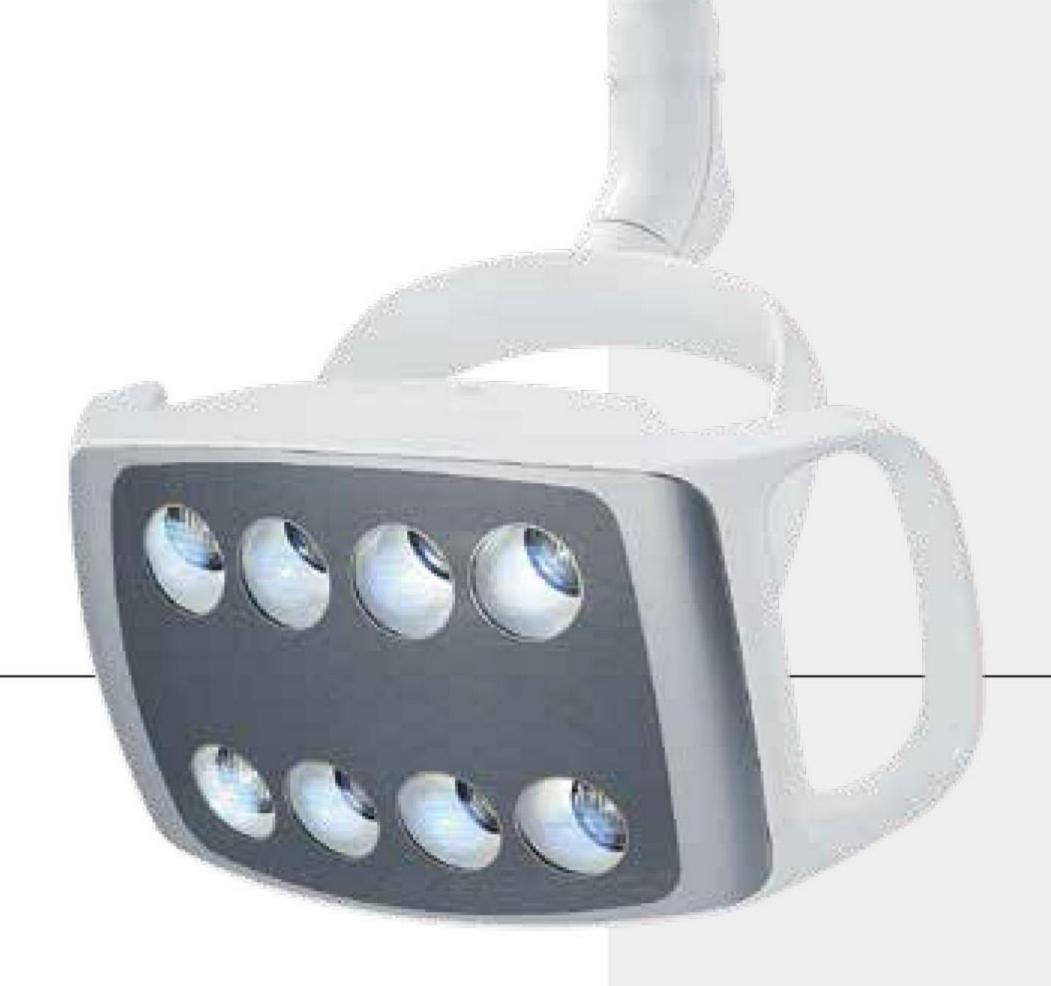

## High-grade sensor dental light

imported lamp bulbs from Philips

8-20<sub>k Lux</sub> Adjustable Brightness

kinds of light mode White light, yellow light, yellow-white mixed light

High

kinds of operating mode sensorial/manual

High color rendering: Excellent and comfortable lighting effects

100,000 times life testing

## High-grade sensor dental light

| 8                   |
|---------------------|
| imported lamp bulbs |
| from Philips        |

kinds of light mode White light, yellow light, yellow-white mixed light

kinds of operating mode sensorial/manual

8-20<sub>k Lux</sub>

High High color rendering: Excellent and comfortable lighting effects

100,000

One-stop to be standard equipped with two stools Luxury Dentist Stool, microfiber leather, with lumbar support. Comfortable Nurse Stool, smooth movement, working easily.