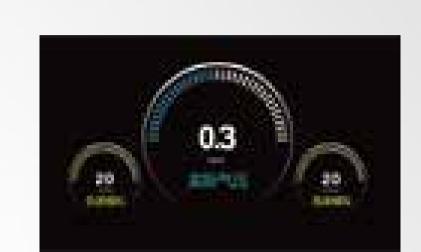

### Digital, intelligent and personalized

MOS intelligent dental chair control system, to get off work easily

Intelligent self-test when power-on, fault code display

HD LCD screen, With digital air pressure and rotating speed

9 sets of chair position memory, providing customized chair position setting

## Digital intelligence, precise treatment

MOS intelligent dental chair control system

Intelligent self-test when power-on, fault code display.

HD LCD screen, With digital air pressure and rotating speed display.

9 sets of chair position memory, providing customized chair position setting.

Intelligent electronic control, one-button water and electric switch