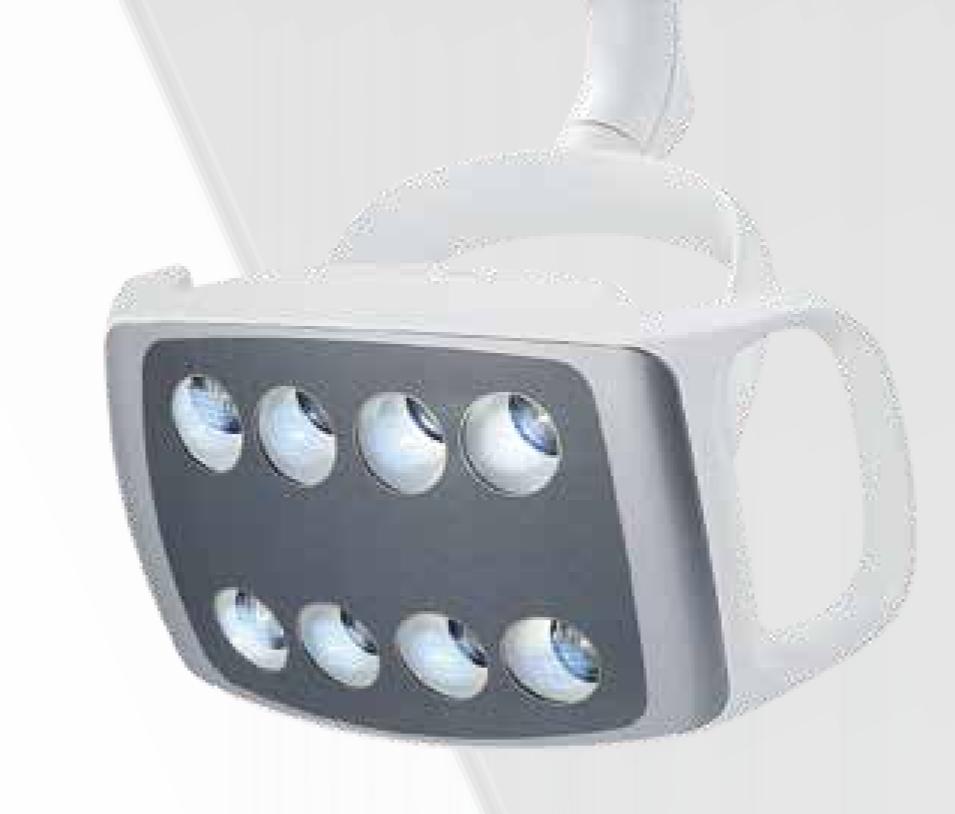

## High-grade sensor dental light

imported lamp bulbs from Philips

8-20<sub>k Lux</sub> Adjustable Brightness

kinds of light mode White light, yellow light, yellow-white mixed light

High

kinds of operating mode sensorial/manual

High color rendering: Excellent and comfortable lighting effects

100,000 times life testing

## High-grade sensor dental light

| 8                   |
|---------------------|
| imported lamp bulbs |
| from Philips        |

kinds of light mode White light, yellow light, yellow-white mixed light

kinds of operating mode sensorial/manual

8-20<sub>k Lux</sub>

High High color rendering: Excellent and comfortable lighting effects

100,000

One-stop to be standard equipped with two stools Luxury Dentist Stool, microfiber leather, with lumbar support. Comfortable Nurse Stool, smooth movement, working easily.