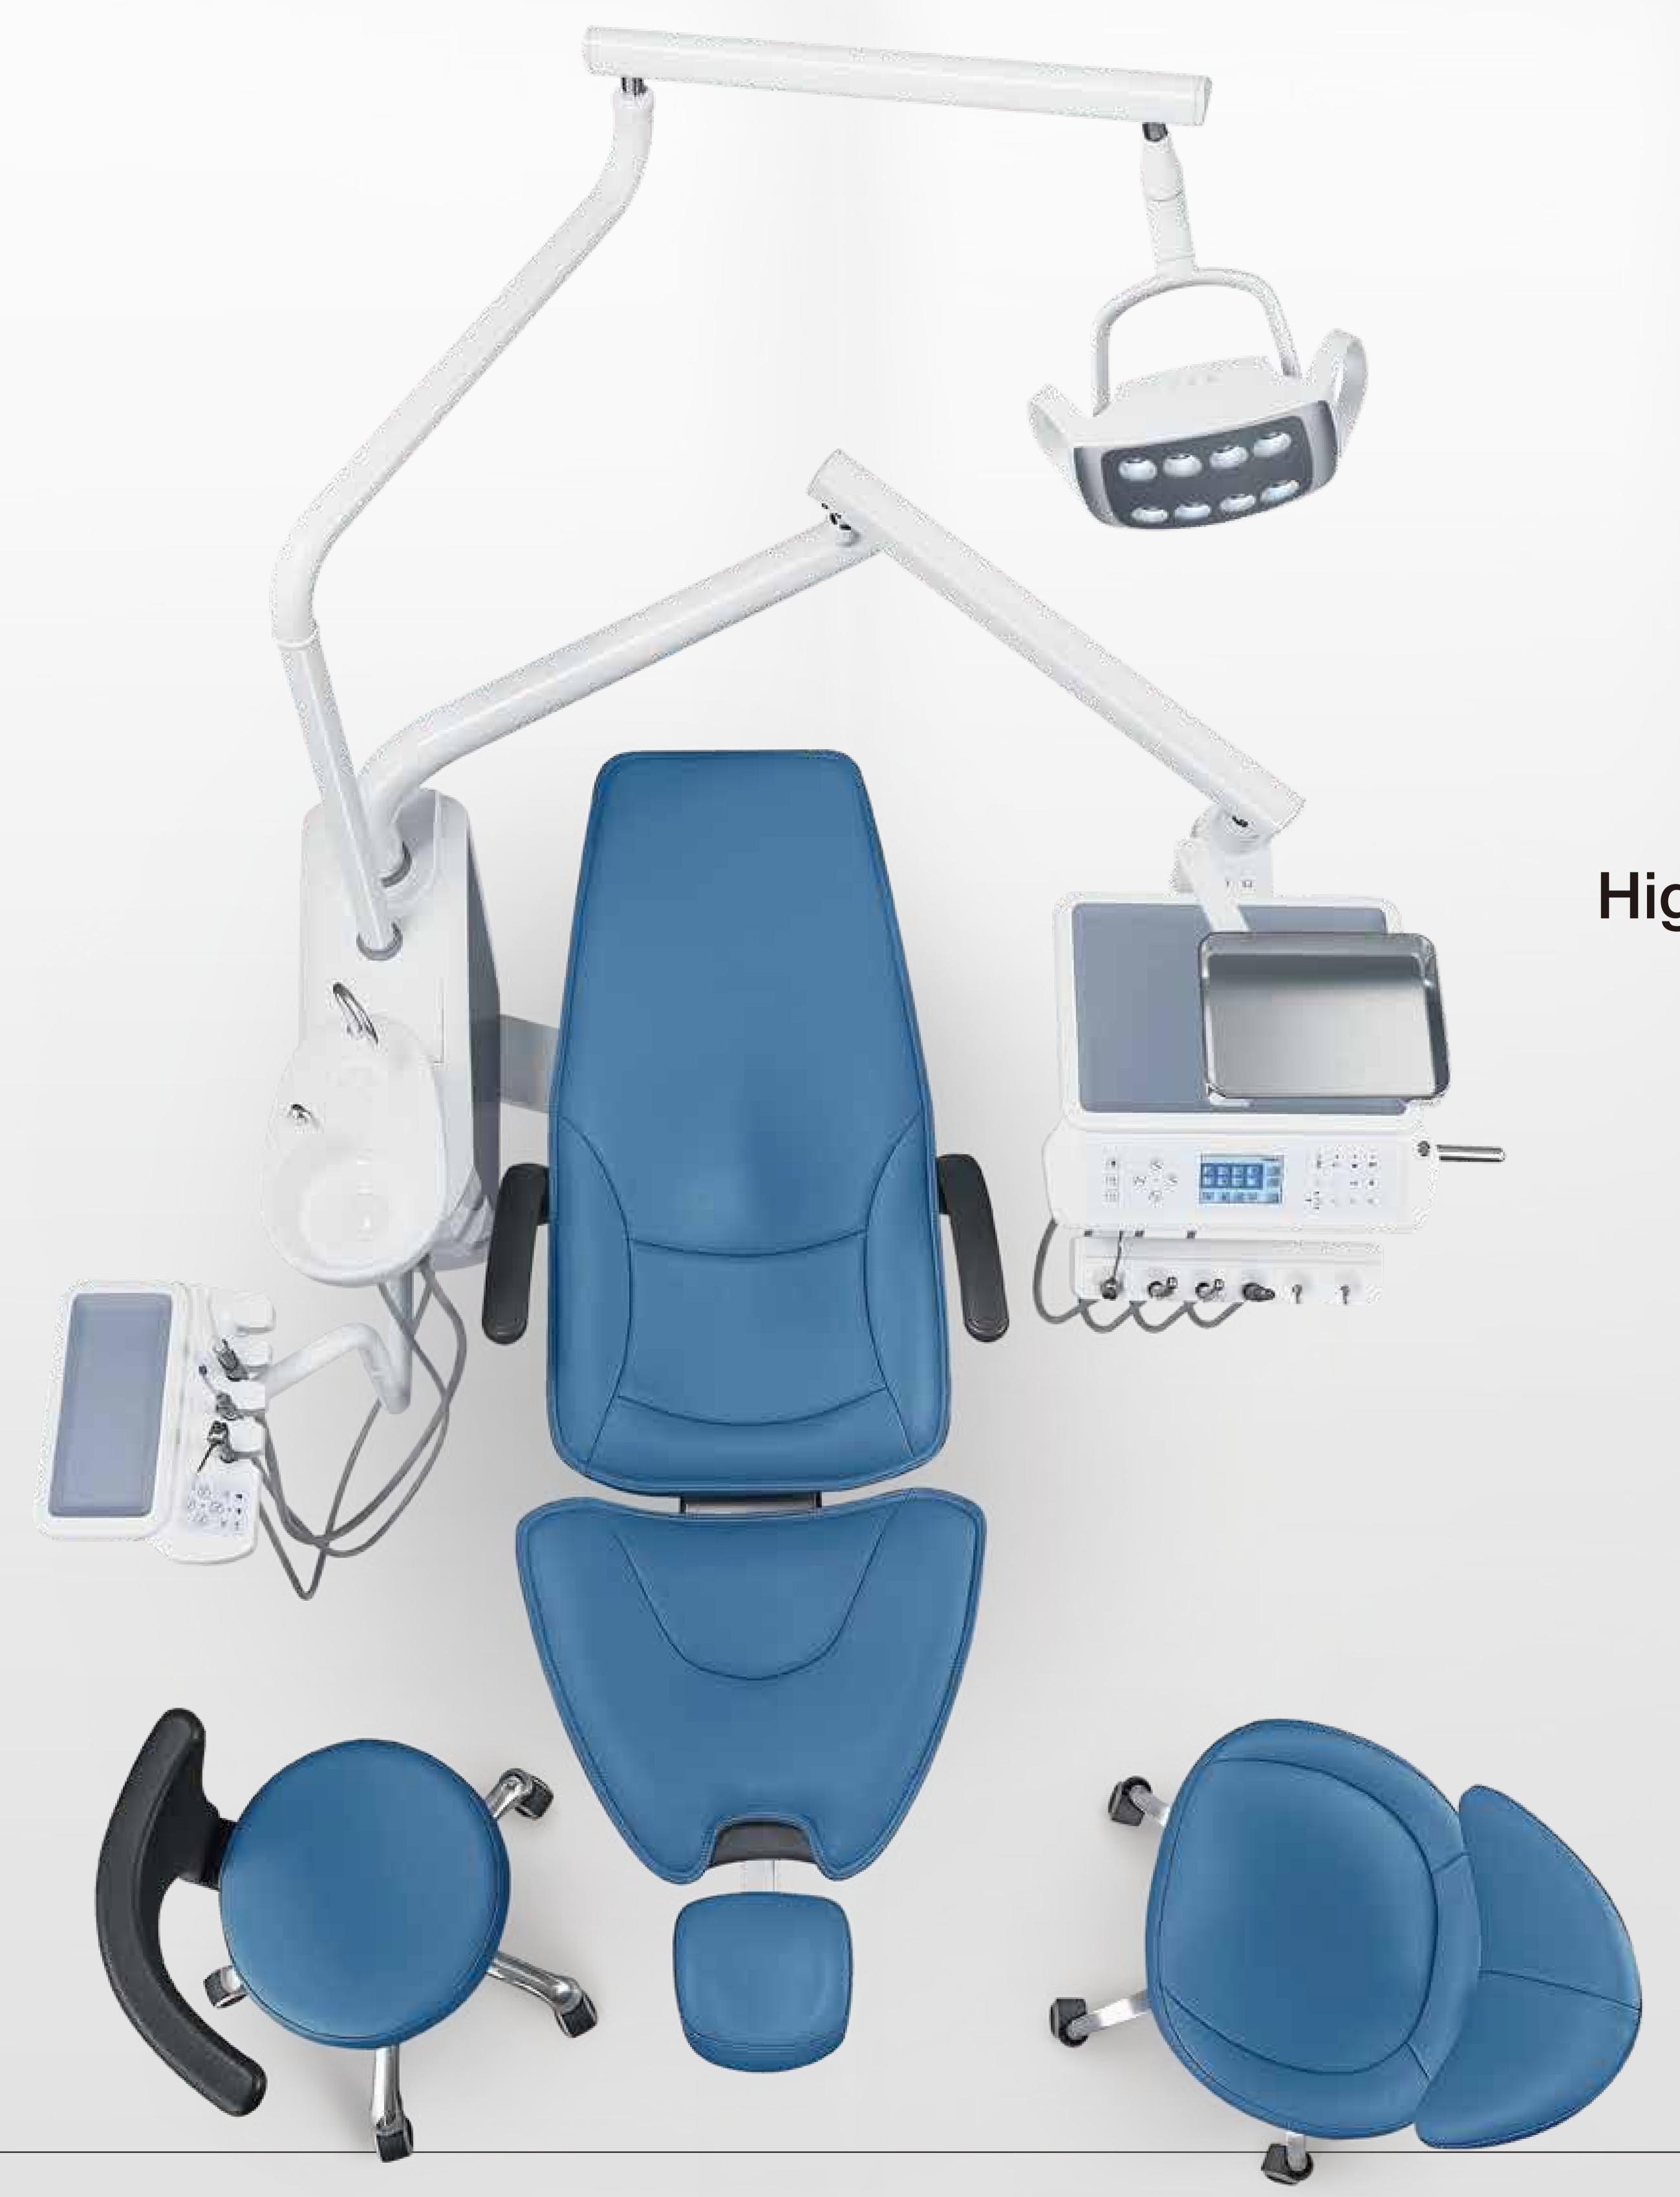

#### Offering patients a better experience

High elasticity microfiber leather
Soft and wear-resisting,
comfortable when laying down for a long time.

Soft Start and Soft Stop for patient chair Smooth movement for patient chair up and down; more relieved experience for patient.

### Digital, intelligent and personalized

MOS intelligent dental chair control system, to get off work easily

Intelligent self-test when power-on, fault code display

HD LCD screen, With digital air pressure and rotating speed

## Digital intelligence, precise treatment

MOS intelligent dental chair control system

Intelligent self-test when power-on, fault code display.

HD LCD screen, With digital air pressure and rotating speed display.

9 sets of chair position memory, providing customized chair position setting

9 sets of chair position memory, providing customized chair position setting.

Intelligent electronic control, one-button water and electric switch