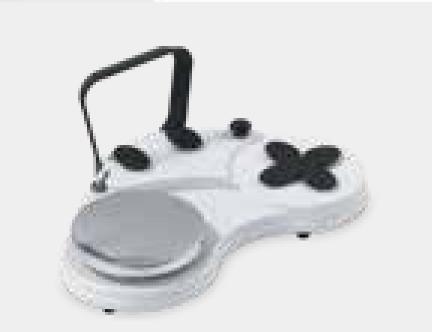

#### Two bottles design

Water can be poured above the cap, no need to unpack the bottle traditionally and tediously.

M. M200

Multifunctional foot pedal: Controlling the lifting of dental chair and the working status of handpiece, etc. Outstanding appearance, sensitive and durable.

Instrument tray heating water function
Can provide handpiece and 3-way syringe with warm water,
effectively reduce the soreness during treatment

Multifunctional foot pedal: Controlling the lifting of dental chair and the working status of handpiece, etc. Outstanding appearance, sensitive and durable.