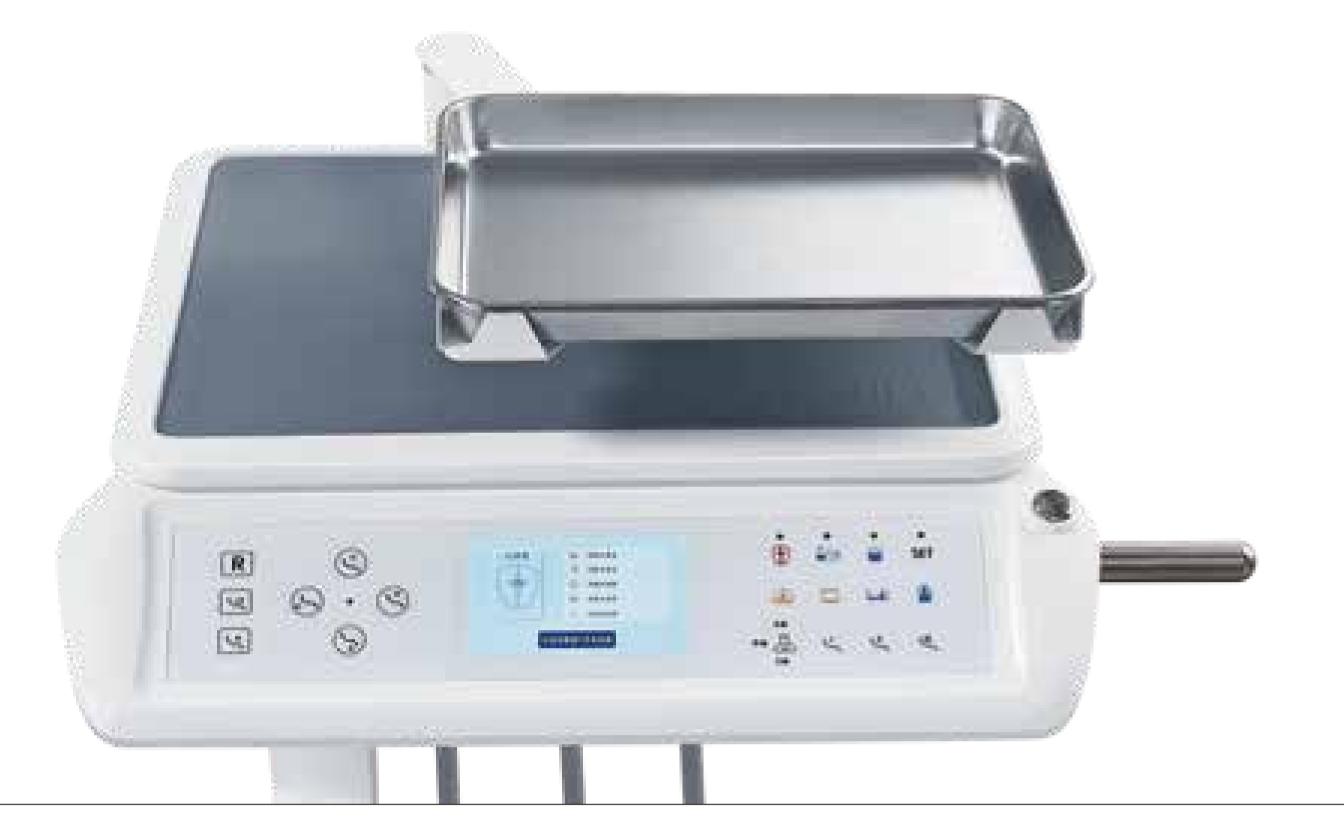

### Digital, intelligent and personalized

MOS intelligent dental chair control system, to get off work easily

Intelligent self-test when power-on, fault code display

HD LCD screen, With digital air pressure and rotating speed

9 sets of chair position memory, providing customized chair position setting

Instrument tray heating water function

Can provide handpiece and 3-way syringe with warm water. Effectively reduce the soreness during treatment.

Safety anti-collision function Emergency stop when facing resistance, to avoid the misoperation.

Extended, turnable tray Stainless steel, sterilizable. Can be

rotated 90 degrees horizontally, more storage space

Digital display voltage, with voltage stabilizer

Directly display the digits, to protect the dental chair circuit.

## Digital intelligence, precise treatment

MOS intelligent dental chair control system

Intelligent self-test when power-on, fault code display.

HD LCD screen, With digital air pressure and rotating speed display.

9 sets of chair position memory, providing customized chair position setting.

Intelligent electronic control, one-button water and electric switch