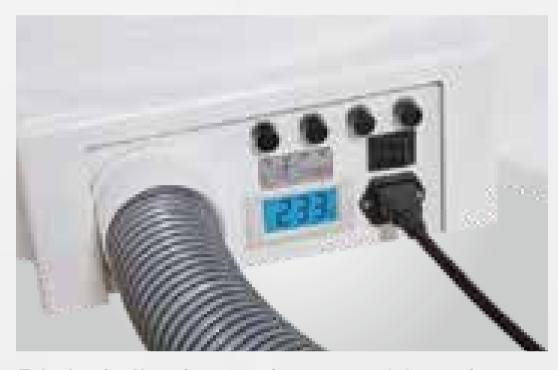

Extended, turnable tray Stainless steel, sterilizable. Can be

rotated 90 degrees horizontally, more storage space

Digital display voltage, with voltage stabilizer

Directly display the digits, to protect the dental chair circuit.