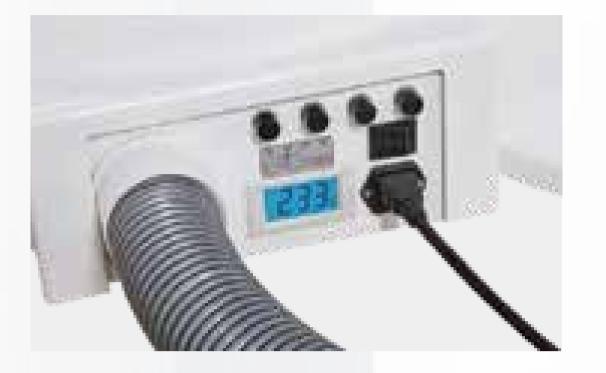

Extended, turnable tray Stainless steel, sterilizable. Can be

rotated 90 degrees horizontally, more storage space

Digital display voltage, with voltage stabilizer

Directly display the digits, to protect the dental chair circuit.