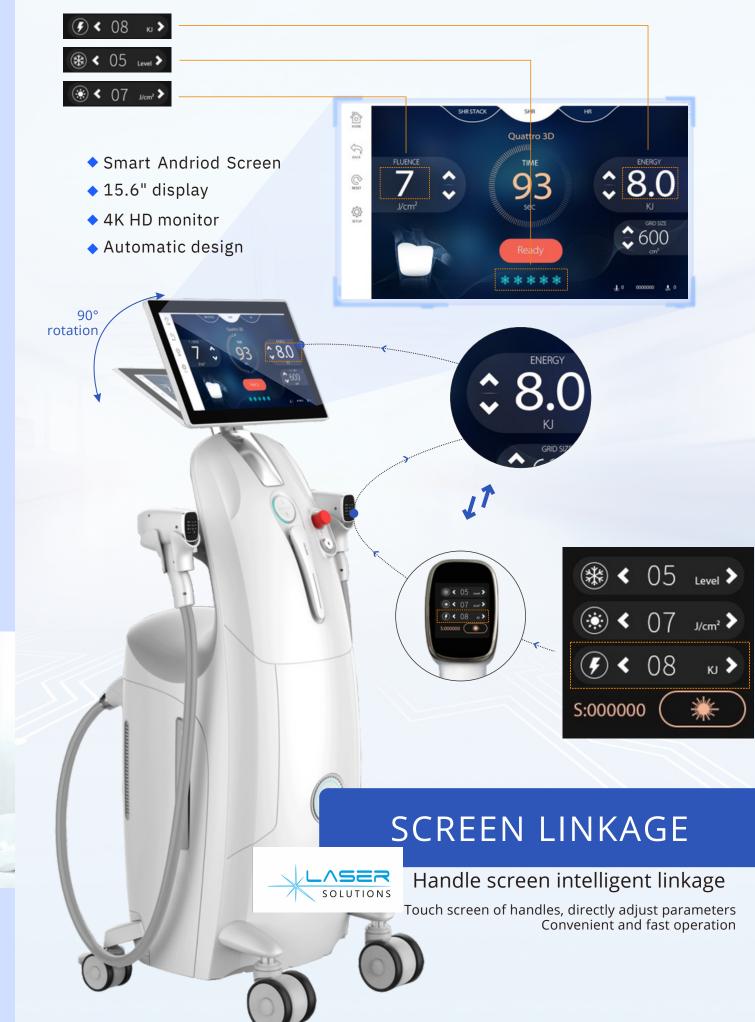

## HANDLE FOUR WAVELENGTHS

Allowing you to customize laser hair removal treatments for all skin types

#### SMART COOLING SYSTEM

The latest research and development cooling system: The handle is upgraded from double-sided cooling to 360-degree circulating cooling, lowest temperature could down to -15C° within a few seconds. Perfect PAIN-FREE hair removal, more high-end.

#### 15.6 inch true color touch screen •

Touch screen of handles •

Customizable machine colour

istment button

DLNA Har

Socket

#### TECHNICAL SPECIFICATIONS:

| Laser type         | 755/808/1064nm 3    |
|--------------------|---------------------|
| Display system     | 15.6 inch true colo |
| Laser handle shots | 80-100 millions sho |
| Cooling system     | Air + Water + Doub  |
| Spot size          | 15*15mm/ 15*30n     |
| Power requirement  | AC220/110V, 50/60   |
|                    |                     |

Mode Selectable Men and Women

Spot

Ø

Ergonomic Armres<sup>-</sup>

Handle Plug

3 wavelengths or touch screen hots uble TEC Semi-Conductor + Annular cooling Chip Omm; Diameter 8 mm (Optional)