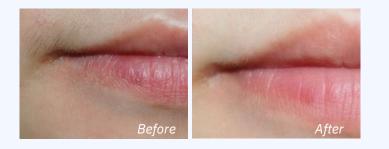

### 755nm

755nm recommended for treating pale skins (phototypes I-III) with Ine hair. Indicated for removing the residual hair of the last sessions. With more super-ICial penetration, the 755nm wavelength targets the Bulge of the hair follicle and is especially effective for superICially embedded hair in areas such as the eyebrows and upper lip.

## - BEFORE & AFTER HAIR REMOVAL -

Cheek Hair Removal

Armpit Hair Removal

Arm Hair Removal

Leg Hair Removal

Chest Hair Removal

EOS ICE MAX HELPING YOU TO SOLVE YOUR HAIR REMOVAL PROBLEMS ON ALL YOUR BODY PARTS!