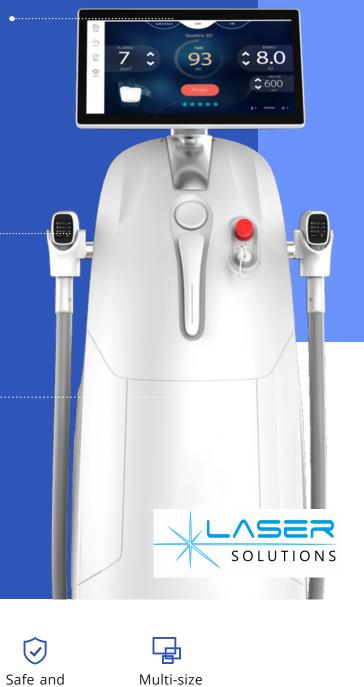

#### 15.6 inch true color touch screen •

Touch screen of handles •

Customizable machine colour

istment button

DLNA Har

Socket

#### TECHNICAL SPECIFICATIONS:

| Laser type         | 755/808/1064nm 3    |
|--------------------|---------------------|
| Display system     | 15.6 inch true colo |
| Laser handle shots | 80-100 millions sho |
| Cooling system     | Air + Water + Doub  |
| Spot size          | 15*15mm/ 15*30n     |
| Power requirement  | AC220/110V, 50/60   |
|                    |                     |