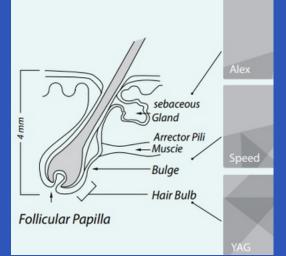

#### A TREATMENT THAT IS EFFECTIVE, FAST AND COMFORTABLE

Eos ice offers the synergistic benefits of the 4 most effective wavelengths for hair removal, each targeting different structures within the hair follicle. The 4 main anatomical targets include the bulge, bulb and papilla. With an improved patient experience and a business-oriented approach, it can create a unique and result- driven new solution in the world of professional hair removal.

### 755nm

755nm recommended for treating pale skins (phototypes I-III) with Ine hair. Indicated for removing the residual hair of the last sessions. With more super-ICial penetration, the 755nm wavelength targets the Bulge of the hair follicle and is especially effective for superICially embedded hair in areas such as the eyebrows and upper lip.

# 808nm

808nm recommended for treating all skin phototypes, particularly patients with a great density of hair and Irst sessions. Its deep penetration capabilities target the Bulge and Bulb of the hair follicle while moderate tissue depth penetration makes it ideal for treating the arms, legs, cheeks and beard.

1064nm indicated for treating dark phototypes (III-IV tanned, V and VI). The 1064nm offers the deepest penetration of the hair follicle, allowing it to target the Bulb and Papilla, as well as treat deeply embedded hair in areas such as the scalp, arm pits and pubic areas.