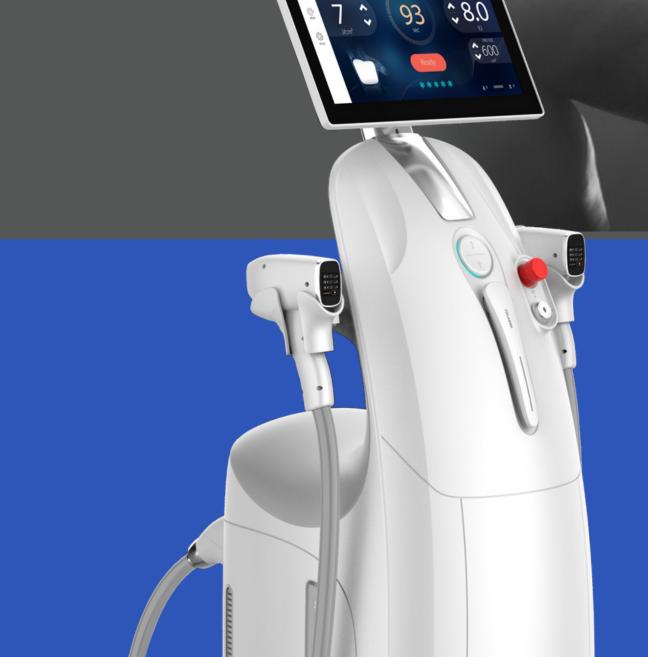

#### 15.6 inch true color touch screen •

Touch screen of handles •

Customizable machine colour

istment button

DLNA Har

Socket

#### TECHNICAL SPECIFICATIONS:

| Laser type         | 755/808/1064nm 3    |
|--------------------|---------------------|
| Display system     | 15.6 inch true colo |
| Laser handle shots | 80-100 millions sho |
| Cooling system     | Air + Water + Doub  |
| Spot size          | 15*15mm/ 15*30n     |
| Power requirement  | AC220/110V, 50/60   |
|                    |                     |

Ice Cooling

Effect

80-100 millons shots

All

Skin

Color

Permanent Hair Reduction

Painess

Mode Selectable Men and Women

Spot

Ø

Ergonomic Armres<sup>-</sup>

Handle Plug

3 wavelengths or touch screen hots uble TEC Semi-Conductor + Annular cooling Chip Omm; Diameter 8 mm (Optional)