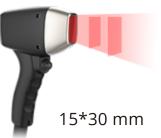

## SPOT SIZE(handle can be selected)

Perfect painless hair removal, more high-end!

15\*15 mm