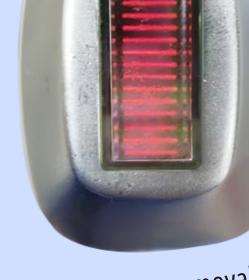

## HANDLE FOUR WAVELENGTHS

Allowing you to customize laser hair removal treatments for all skin types

### 755nm

755nm recommended for treating pale skins (phototypes I-III) with Ine hair. Indicated for removing the residual hair of the last sessions. With more super-ICial penetration, the 755nm wavelength targets the Bulge of the hair follicle and is especially effective for superICially embedded hair in areas such as the eyebrows and upper lip.

# 808nm

808nm recommended for treating all skin phototypes, particularly patients with a great density of hair and Irst sessions. Its deep penetration capabilities target the Bulge and Bulb of the hair follicle while moderate tissue depth penetration makes it ideal for treating the arms, legs, cheeks and beard.

1064nm indicated for treating dark phototypes (III-IV tanned, V and VI). The 1064nm offers the deepest penetration of the hair follicle, allowing it to target the Bulb and Papilla, as well as treat deeply embedded hair in areas such as the scalp, arm pits and pubic areas.

#### 755nm 808nm 1064nm