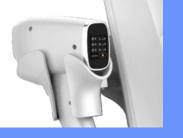

#### **DIODE LASER HAIR REMOVAL**

#### 15.6 inch true color touch screen •

Touch screen of handles •

Customizable machine colour

istment button

DLNA Har

Socket