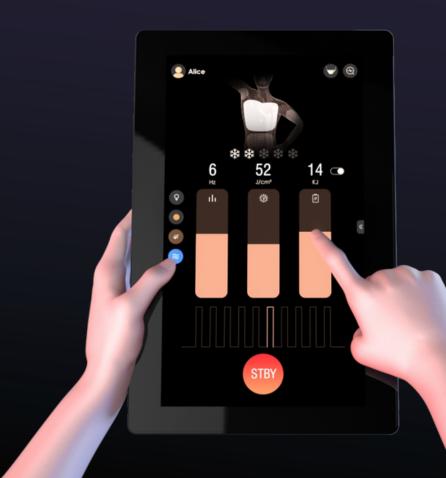

# THE WORLD'S FIRST STRAIGHT-THROUGH DIODE LASER HANDLE

Operated by one person with one hand only

Effectively reducing fatigue by 60%, not tiring and cool

The handle comes with a control screen,easy control the overall situation

### WIRELESS UPGRADE OF ANDROID SYSTEM

Massive data storage. To create constant surprises for you, I never stop working hard to upgrade.

15.6-inch Ultra-clear Android screen

I know you like as biggest as it could