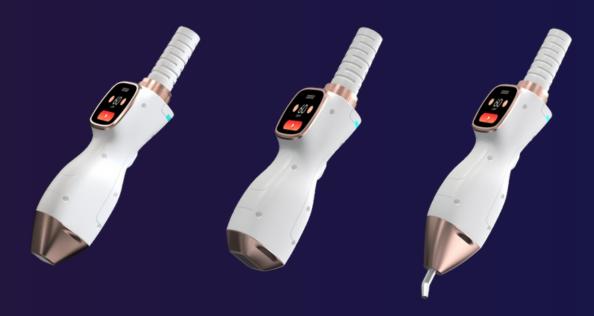

#### ONE HANDLE THREE SPOT

(15\*15mm, 15\*30mm, 8\*8mm) can be switched freely

01