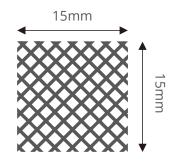

#### ONE HANDLE THREE SPOT

(15\*15mm, 15\*30mm, 8\*8mm) can be switched freely

01