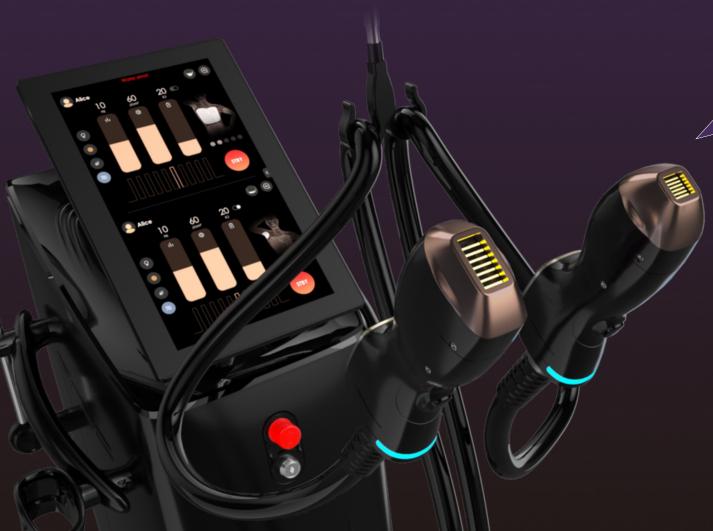

The world's first to support dual Handles working at the same time, so powerful that it is.

### WIRELESS UPGRADE OF ANDROID SYSTEM

Massive data storage. To create constant surprises for you, I never stop working hard to upgrade.

15.6-inch Ultra-clear Android screen

I know you like as biggest as it could