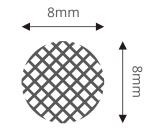

#### ONE HANDLE THREE SPOT

(15\*15mm, 15\*30mm, 8\*8mm) can be switched freely

01