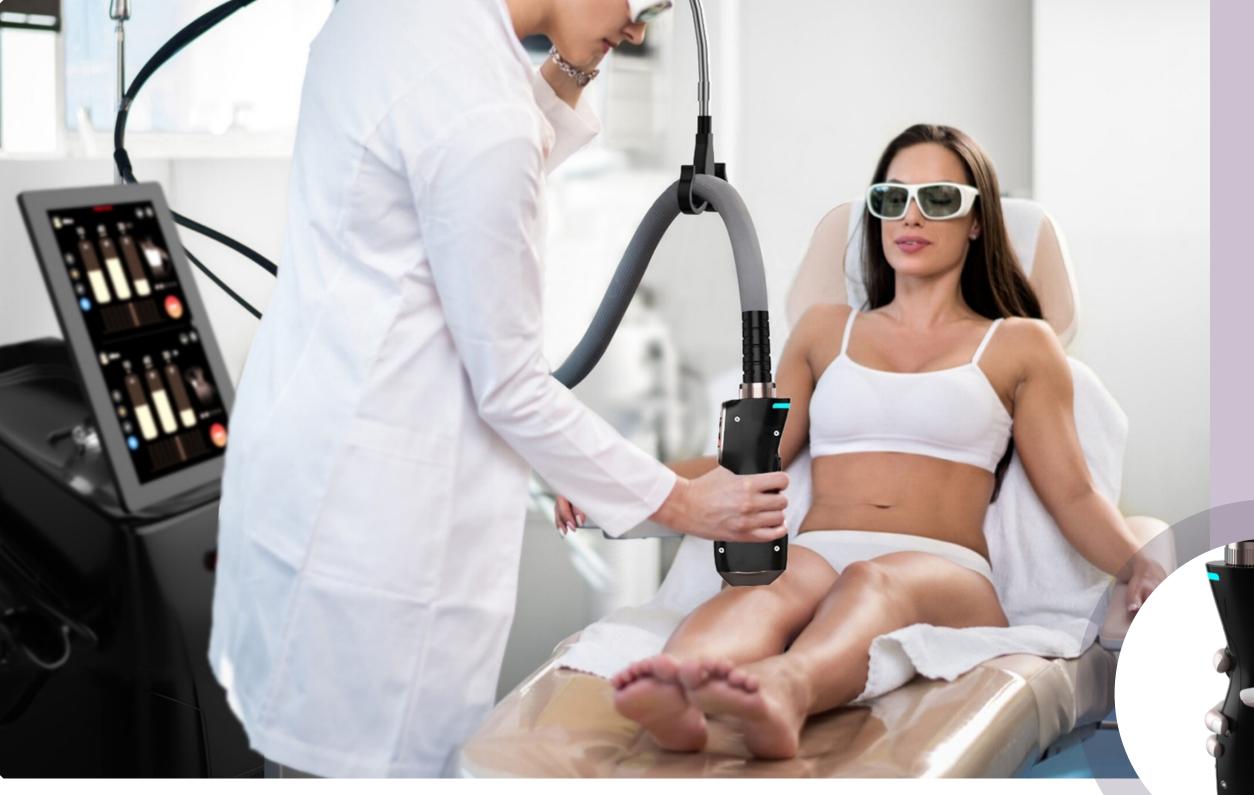

# THE WORLD'S FIRST STRAIGHT-THROUGH DIODE LASER HANDLE

Operated by one person with one hand only

Effectively reducing fatigue by 60%, not tiring and cool

The handle comes with a control screen,easy control the overall situation

The world's first to support dual Handles working at the same time, so powerful that it is.

Treatment gentleness increased by 100% While the effect increased by 100%

 Easily treat areas that are normally hard to reach, including the ears, nostrils and glabella.

 For forhead, upper lips, cheeks, More accurate and effective.

 Fast treatment for large areas, Save treatment time and sessions.