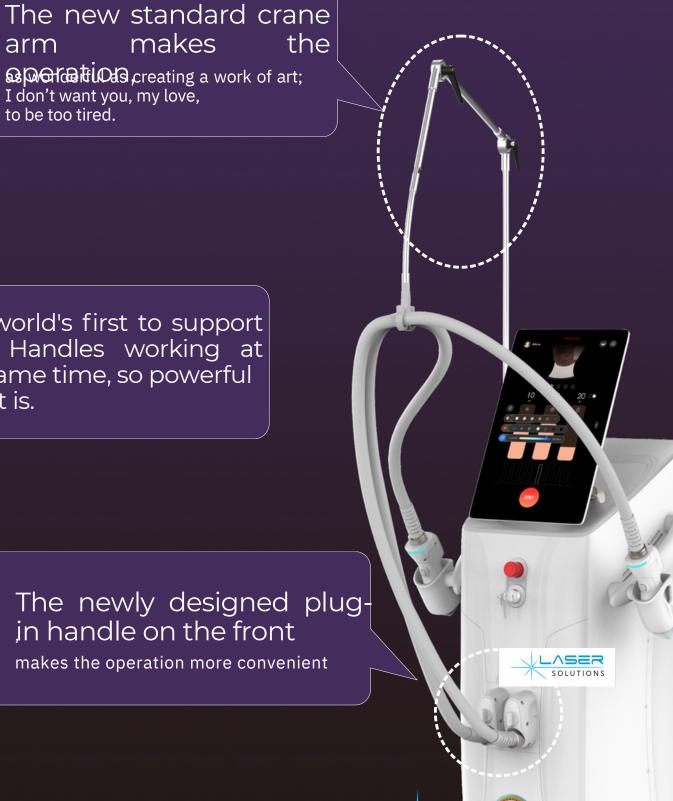

The world's first to support dual Handles working at the same time, so powerful that it is.

### Because it is powerful enough to be simple,

no refrigerator also support your business 24 hours a day, no refrigerator, and the noise is reduced by 30%;

Quieter Operating

High Powe

Long Lifespan

arm

to be too tired.

The newly designed plug-in handle on the front

makes

Aparation creating a work of art; I don't want you, my love,

makes the operation more convenient