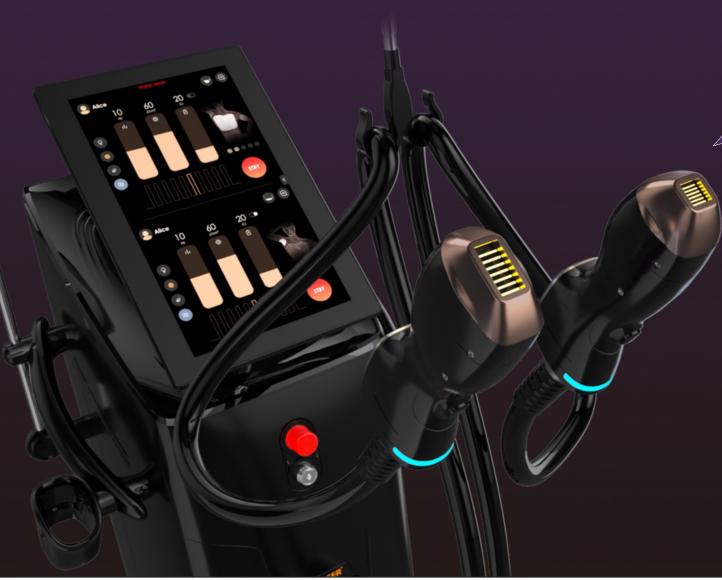

The world's first to support dual Handles working at the same time, so powerful that it is.

### WIRELESS UPGRADE OF ANDROID SYSTEM

Massive data storage. To create constant surprises for you, I never stop working hard to upgrade.

15.6-inch Ultra-clear Android screen

I know you like as biggest as it could