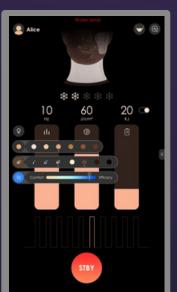

# THE WORLD'S FIRST STRAIGHT-THROUGH DIODE LASER HANDLE

Operated by one person with one hand only

Effectively reducing fatigue by 60%, not tiring and cool

The handle comes with a control screen,easy control the overall situation

### WIRELESS UPGRADE OF ANDROID SYSTEM

Massive data storage. To create constant surprises for you, I never stop working hard to upgrade.

15.6-inch Ultra-clear Android screen

I know you like as biggest as it could