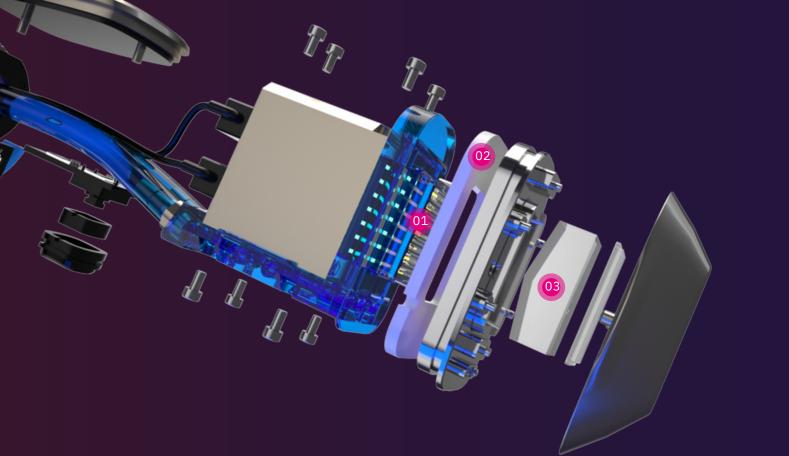

#### Germany LIMO Collimator Lenses

100% The spot uniformity is increased by 20% The energy density is increased by The efficacy is increased by 50%

#### 360° Cooling Peltier

-18° Cooling reaches in 2 minutes Skin contact cooling is increased by 300%

#### Germany LIMO Focusing Lens

Using German LIMO gemstone light guide crystal, Spot size adjustable by magnetic suction, just to please you

FIRST NOSE TIPS WITH OPTICAL WAVEGUIDE JOINTLY DEVELOPED BY GERMAN LIMO