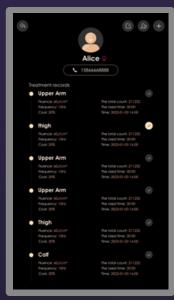

m

808nm, 755nm, 940nm, 1064nm wavelengths, from single wave to 4 bands, what you want is what I will do.

I

II











Alex 755nm For the fine and residual hair.



Diode 808nm

For general laser hair removal at a super speed.



940nm

Effectively penetrates deep and absorbed by the target chromophore.



Long Pulsed YAG 1064nm
Deeper follicle penetration and darker skin focused.



The world's first patented Single-bar-200W
The treatment pulse width is reduced to 2ms

- $\odot$  The treatment pulse width is 5-20 times lower than all diode laser in the world
- $\odot$  The effect is increased by 200%
- $\odot$  The pain is reduced by 70%







### WIRELESS UPGRADE OF ANDROID SYSTEM

Massive data storage. To create constant surprises for you, I never stop working hard to upgrade.











15.6-inch Ultra-clear Android screen

I know you like as biggest as it could









THE WORLD'S FIRST AI DIODE LASER TECHNOLOGY, EQUIPPED WITH HAIR DETECTION TO INTELLIGENTLY RECOMMEND THE BEST PARAMETERS





Safer





### USING THE HIGHLY INTEGRATED MANNED SPACECRAFT **TECHNOLOGY**

Allowing us to care for our home planet





The laser power supply volume is reduced by 50%



The energy consumption is reduced by 70%



### Because it is powerful enough to be simple,

no refrigerator also support your business 24 hours a day, no refrigerator, and the noise is reduced by 30%;



Quieter Operating



High Powe



Long Lifespan



arm

to be too tired.

The newly designed plug-in handle on the front

makes

Aparation creating a work of art; I don't want you, my love,

makes the o