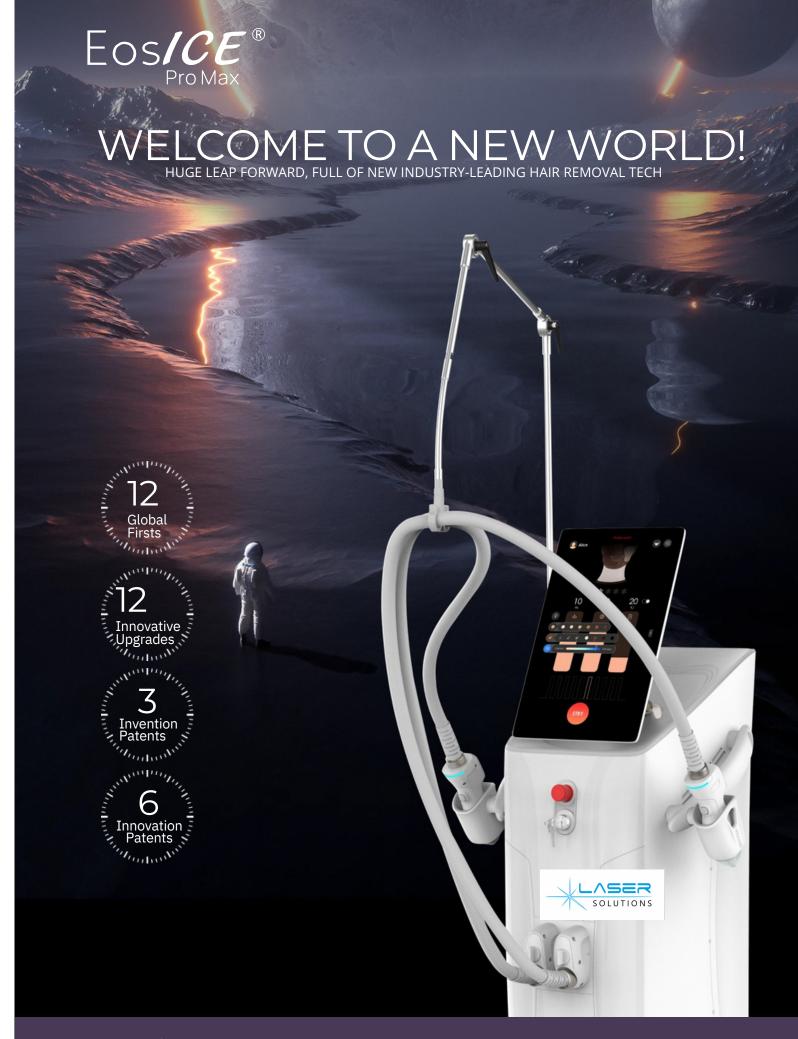

# Eos/CE® Pro Max

WE CONSIDER FOR OUR DOCTORS & REAUTICIANS

# THE WORLD'S FIRST STRAIGHT-THROUGH DIODE LASER HANDLE

Operated by one person with one hand only

Effectively reducing fatigue by 60%, not tiring and cool

The handle comes with a control screen,easy control the overall situation

The world's first to support dual Handles working at the same time, so powerful that it is.