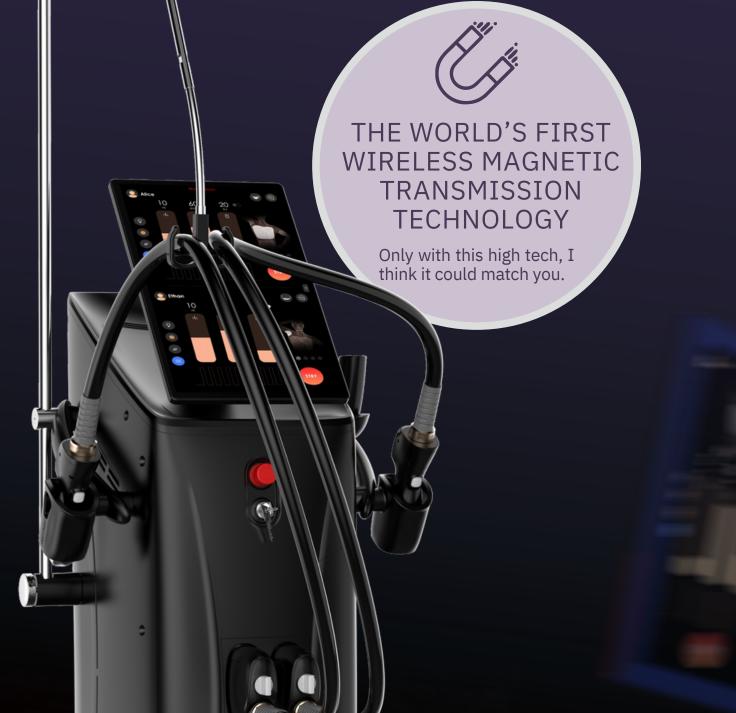

The world's first to support dual Handles working at the same time, so powerful that it is.

### WIRELESS UPGRADE OF ANDROID SYSTEM

Massive data storage. To create constant surprises for you, I never stop working hard to upgrade.

15.6-inch Ultra-clear Android screen

I know you like as biggest as it could

The newly designed plug-in handle on the front

makes

Aparation creating a work of art; I don't want you, my love,

makes the operation more convenient