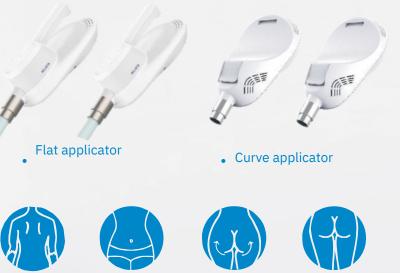

## Multi-Function, New Technology

• It's for arms, abdomen, pelvic floor and buttock.

High output working frequency up to 150HZ

WHY CHOOSE US

**Plug-in type**, working head design is more convenient and stable.

Non-invasive, no downtime, no side effects and pain free

2/4 patented handles with two types (flat and curve), plus seated working head can work at the same time, meeting the simultaneous operation to different clients and different target areas.