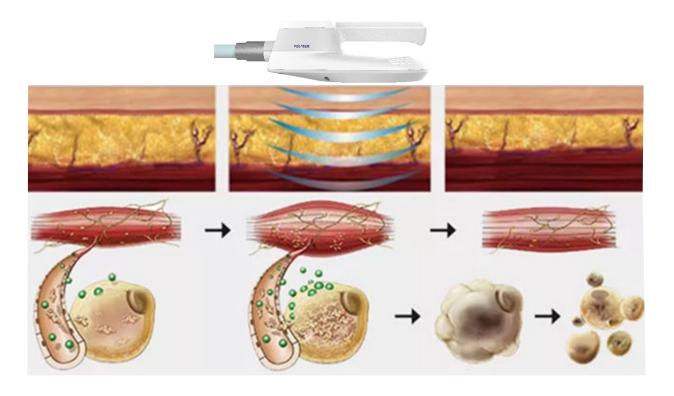

# HOW DOSE IT WORK?

UMS Sculptor is based on high-intensity focused electromagnetic energy. A single UMS Sculptor session causes thousands of powerful muscle contractions which are extremely important in improving the tone and strength of your muscles.

## (Fat Burning and Muscle Building) Innovative Hifem Technology

The pulse energy focuses more precisely on the muscle group, high frequency increases muscle extension, and enhances the super-speed decomposition and metabolism of cells; At the same time, the high-speed frequency contraction stimulates the growth and strengthening of muscles without affecting the surface skin.