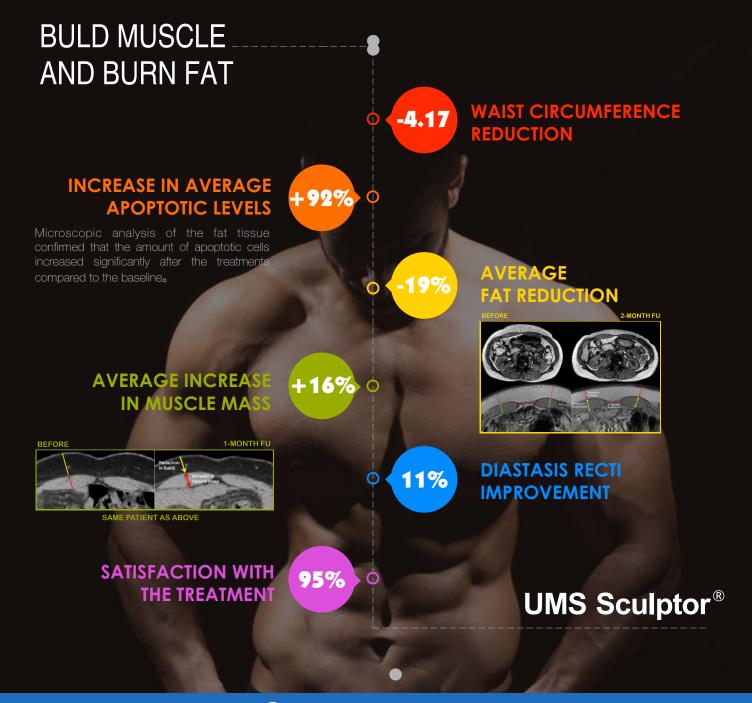

# WHY CHOOSE US?

- 1. Good result --30 minutes treatment= 20000 workouts, increase 16% muscle and reduce 21% fat after about 2-4 courses.
- 2. Non-invasive, no side effects and painless.
- 3. Simple and easy to use operation.
- 4. Comes with 2 applicators, allowing treatments for stomach, buttocks, arms and thighs
- 5. Targeting 5 body parts—abdomen, arms, hips, hamstring, thighs.
- 6. Progressive step training improve the feeling and effect of actual exercise.