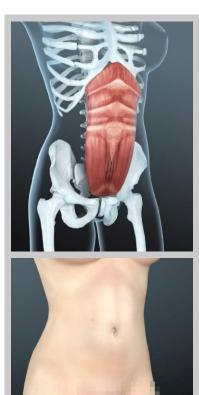

#### **BEFORE**

Skin, fat and muscle from your overall body appearance

#### **DURING**

The skin remains unaffected while the energy penetrates tofat and muscle levers

#### **AFTER**

This results in substantial improvement of your appearancedue to building muscle and buming fat

## BEFORE

Skin, fat and muscle form your overall body appearance.

### DURING

The skin remains unaffected while the energy penetrates to fat and muscle layers.

### **AFTER**

The skin remains unaffected while the energy penetrates to fat and muscle layers.