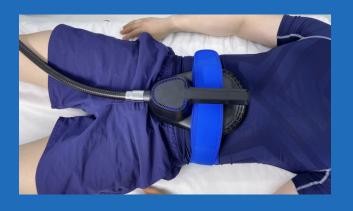

# WHY CHOOSE US?

- 1. Good result --30 minutes treatment= 20000 workouts, increase 16% muscle and reduce 21% fat after about 2-4 courses.
- 2. Non-invasive, no side effects and painless.
- 3. Simple and easy to use operation.
- 4. Comes with 2 applicators, allowing treatments for stomach, buttocks, arms and thighs
- 5. Targeting 5 body parts—abdomen, arms, hips, hamstring, thighs.
- 6. Progressive step training improve the feeling and effect of actual exercise.