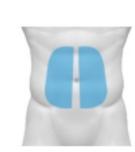

#### 01/ 7 in 1 multi-size applicator

Ergonomic design, skin-friendly  $\square t$  the body arc, Meet the whole body fat reduction needs from the face to the legs.

### Proven Results

Double Chin

Jaw

Abdomen

Buttocks

Love Handle

After

Bra Line