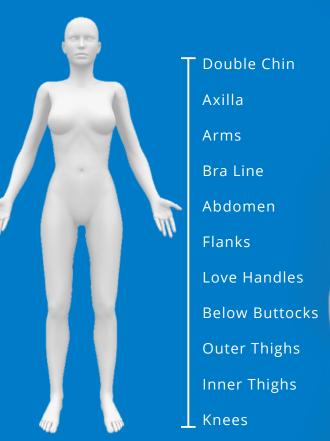

#### **HOW DOES IT WORK?**

The cryolipolysis machine uses state-of-the-art freezing technology removes excess subcutaneous fat from a speciol location. The state of the art 360° cryolipolysis fat freezing technology removes excess fat from a speciol port of the body by dissolving fat cells using cool temperature without damaging the surrounding tissue. Once cold, fat cells will decompose naturally and gently be eliminated through the body's normal metabolic processes. Designed with 360° Surround Cooling Technology, the multiple cooling cups of all curves and contours from as high as your chin all the way down to the knees to deliver absolute, non-invasive body contouring your way.

# Applicators Optimized for Any Treatment

After laborious testing and research, each individual cooling cup has been ergonomically designed to adhere to each curve of the body. The cryolipolysis machine has been optimized to achieve desired outcomes from head to toe.