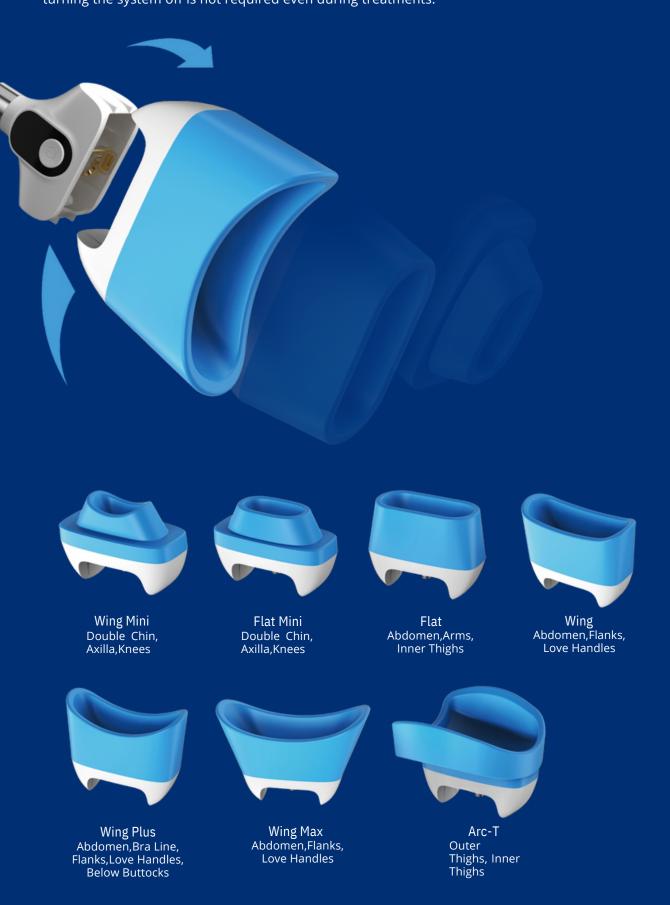

# With a simple press-and-release mechanism, the cryolipolysis machine allows maximum convenience and makes switching cooling cups as simple as possible. Detaching cables or turning the system off is not required even during treatments.

#### 01/ 7 in 1 multi-size applicator

Ergonomic design, skin-friendly  $\square t$  the body arc, Meet the whole body fat reduction needs from the face to the legs.

# Applicators Optimized for Any Treatment

After laborious testing and research, each individual cooling cup has been ergonomically designed to adhere to each curve of the body. The cryolipolysis machine has been optimized to achieve desired outcomes from head to toe.