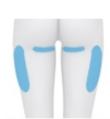

|
| Vacuum               | 10~80Kpa                         |
| LED Light            | Red (630nm) Green (570nm) 50mW×4 |
| HPS Size             | 7 changeable different size      |
| Cooling System       | Wind+Water                       |
| Power Supply         | AC220V 50Hz/AC110V 60Hz          |
| Package Dimensions   | 130×66×51cm 56Kg                 |
| Working Temperature  | +15°C~+30°C                      |
| Storage Temperature  | -20°C~+55°C                      |
| Relative Humidity    | ≤80%                             |
| Atmospheric Pressure | 86kPa~106kPa                     |
|                      |                                  |

### Proven Results

Double Chin







Jaw

Abdomen

Buttocks

Love Handle















After

Bra Line











Thighs