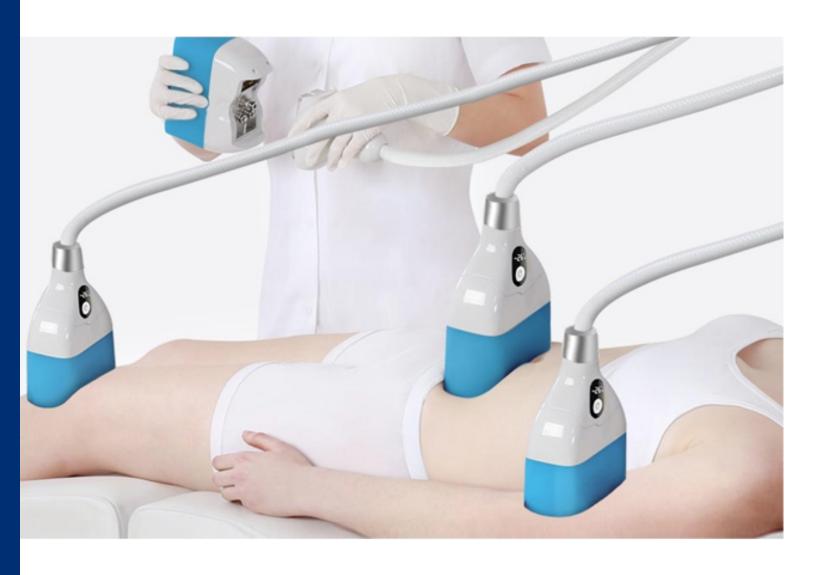

#### Treat 4 Areas Simultaneously in Only 40 Minutes.

The cryolipolysis machine is equipped with an expandable range of applicators that makes it easier than ever to achieve signi□cant results on the most challenging of areas.

#### Upgraded Technology for Enhanced Results.

The upgraded 360° surround cooling of the cryolipolysis machine delivers cooling energy throughout the entire applicator and makes it possible to reach the designated treatment temperature at a faster rate, thus increasing efliciency by up to 25%.

#### 08/ High-Tech Control

2 Motors and 4 Independent Controlling Systems, the treatment heads can work separately or simultaneously, with strong power and stable output. Each treatment head can be controlled independently and the parameters can be adjusted individually.