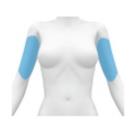

#### 01/ 7 in 1 multi-size applicator

Ergonomic design, skin-friendly  $\square t$  the body arc, Meet the whole body fat reduction needs from the face to the legs.

### Proven Results

Double Chin

Jaw

Abdomen

Buttocks

Love Handle

After

Bra Line