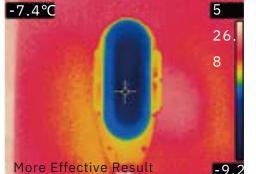

### 

The 15.6-inch screen can be automatically lifted and turned with one button. The automatic concealable armrest with One-button, convenient and beautiful.

#### 08/ High-Tech Control

2 Motors and 4 Independent Controlling Systems, the treatment heads can work separately or simultaneously, with strong power and stable output. Each treatment head can be controlled independently and the parameters can be adjusted individually.