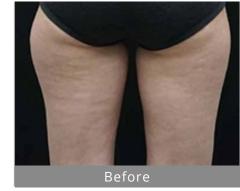

|
| Vacuum               | 10~80Kpa                         |
| LED Light            | Red (630nm) Green (570nm) 50mW×4 |
| HPS Size             | 7 changeable different size      |
| Cooling System       | Wind+Water                       |
| Power Supply         | AC220V 50Hz/AC110V 60Hz          |
| Package Dimensions   | 130×66×51cm 56Kg                 |
| Working Temperature  | +15°C~+30°C                      |
| Storage Temperature  | -20°C~+55°C                      |
| Relative Humidity    | ≤80%                             |
| Atmospheric Pressure | 86kPa~106kPa                     |
|                      |                                  |

### Proven Results

Double Chin







Jaw

Abdomen

Buttocks

Love Handle















After

Bra Line











Thighs