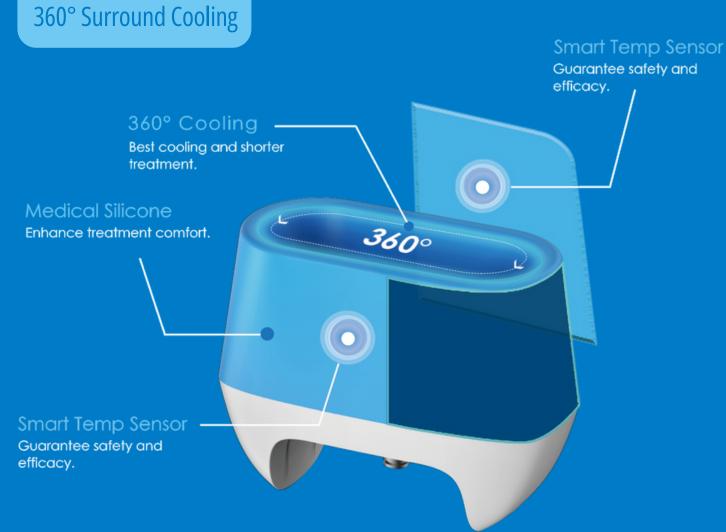

#### 360° COOLING A SCULPT YOU WITH GLAMOR!

#### Upgraded Technology for Enhanced Results.

The upgraded 360° surround cooling of the cryolipolysis machine delivers cooling energy throughout the entire applicator and makes it possible to reach the designated treatment temperature at a faster rate, thus increasing efliciency by up to 25%.

**Surround Cooling Technology** 

## 4.0 Version Applicators

Patented dual temperature monitor, guarantee safety and effectiveness.