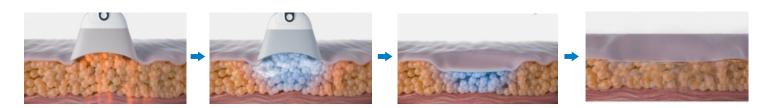

#### **HOW DOES IT WORK?**

The cryolipolysis machine uses state-of-the-art freezing technology removes excess subcutaneous fat from a speciol location. The state of the art 360° cryolipolysis fat freezing technology removes excess fat from a speciol port of the body by dissolving fat cells using cool temperature without damaging the surrounding tissue. Once cold, fat cells will decompose naturally and gently be eliminated through the body's normal metabolic processes. Designed with 360° Surround Cooling Technology, the multiple cooling cups of all curves and contours from as high as your chin all the way down to the knees to deliver absolute, non-invasive body contouring your way.

You may struggle with stubborn fat even after jogging and dieting.

The cryolipolysis machine suctions your skin and subcutaneous

layers.

Cooling energy then freezes fat deposits to induce apoptosis.

Crystallized fat cells die off through the body's natural metabolism.

Remaining fat in the target area to become leaner and less dense.

Combine with your healthy regimen to look slimmer and condent.