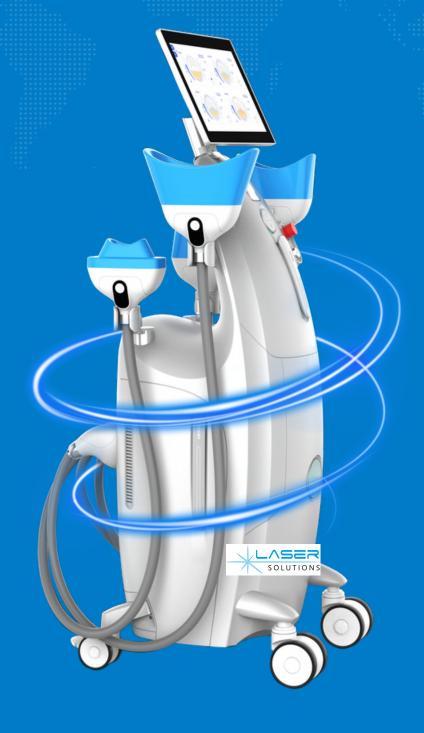

## 4th Generation

The World's Leading Fat Freezing Machine with 360° Surrounding Cooling and Constant Temperature Technology

Various Applicators For Any Spot

Patented Massage

Patented Pre-heating Lymph Mode

Fast and Easy Applicator Exchange

Innovative Constant Temperature Technology

360° Surrounding Cooling Technology

## 4.0 Version Applicators

Patented dual temperature monitor, guarantee safety and effectiveness.

# Applicators Optimized for Any Treatment

After laborious testing and research, each individual cooling cup has been ergonomically designed to adhere to each curve of the body. The cryolipolysis machine has been optimized to achieve desired outcomes from head to toe.

Fast and Easy Applicator Exchange

**Surround Cooling Technology** 

### 

The 15.6-inch screen can be automatically lifted and turned with one button. The automatic concealable armrest with One-button, convenient and beautiful.