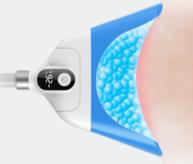

#### **HOW DOES IT WORK?**

The cryolipolysis machine uses state-of-the-art freezing technology removes excess subcutaneous fat from a speciol location. The state of the art 360° cryolipolysis fat freezing technology removes excess fat from a speciol port of the body by dissolving fat cells using cool temperature without damaging the surrounding tissue. Once cold, fat cells will decompose naturally and gently be eliminated through the body's normal metabolic processes. Designed with 360° Surround Cooling Technology, the multiple cooling cups of all curves and contours from as high as your chin all the way down to the knees to deliver absolute, non-invasive body contouring your way.

You may struggle with stubborn fat even after jogging and dieting.

The cryolipolysis machine suctions your skin and subcutaneous

layers.

Cooling energy then freezes fat deposits to induce apoptosis.

Crystallized fat cells die off through the body's natural metabolism.