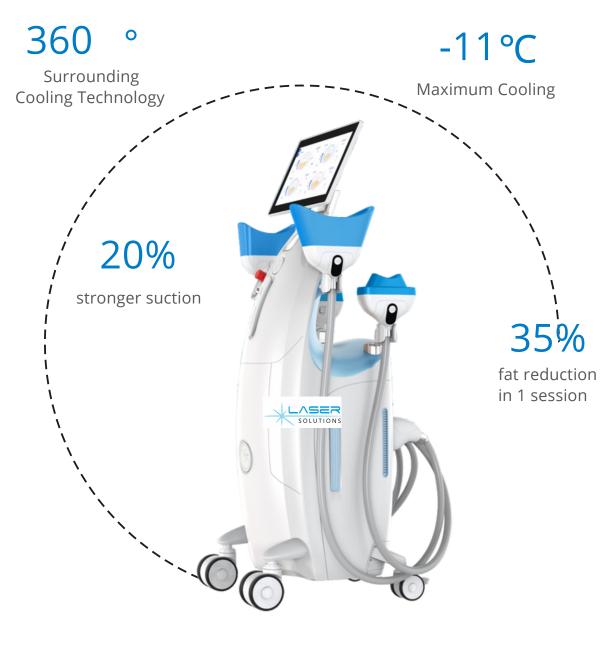

## 4th Generation

The World's Leading Fat Freezing Machine with 360° Surrounding Cooling and Constant Temperature Technology

Various Applicators For Any Spot

Patented Massage

Patented Pre-heating Lymph Mode

Fast and Easy Applicator Exchange

Innovative Constant Temperature Technology

360° Surrounding Cooling Technology

#### **HOW DOES IT WORK?**

The cryolipolysis machine uses state-of-the-art freezing technology removes excess subcutaneous fat from a speciol location. The state of the art 360° cryolipolysis fat freezing technology removes excess fat from a speciol port of the body by dissolving fat cells using cool temperature without damaging the surrounding tissue. Once cold, fat cells will decompose naturally and gently be eliminated through the body's normal metabolic processes. Designed with 360° Surround Cooling Technology, the multiple cooling cups of all curves and contours from as high as your chin all the way down to the knees to deliver absolute, non-invasive body contouring your way.

#### 360° COOLING A SCULPT YOU WITH GLAMOR!

#### Upgraded Technology for Enhanced Results.

The upgraded 360° surround cooling of the cryolipolysis machine delivers cooling energy throughout the entire applicator and makes it possible to reach the designated treatment temperature at a faster rate, thus increasing efliciency by up to 25%.

**Surround Cooling Technology** 

#### 06/ Upgrade vacuum system, the suction is increased by 20%

A powerful negative pressure air pump is used to freely adjust the suction force for customized treatment.