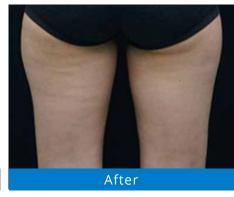

|
| Vacuum               | 10~80Kpa                         |
| LED Light            | Red (630nm) Green (570nm) 50mW×4 |
| HPS Size             | 7 changeable different size      |
| Cooling System       | Wind+Water                       |
| Power Supply         | AC220V 50Hz/AC110V 60Hz          |
| Package Dimensions   | 130×66×51cm 56Kg                 |
| Working Temperature  | +15°C~+30°C                      |
| Storage Temperature  | -20°C~+55°C                      |
| Relative Humidity    | ≤80%                             |
| Atmospheric Pressure | 86kPa~106kPa                     |
|                      |                                  |

### Proven Results

Double Chin







Jaw

Abdomen

Buttocks

Love Handle















After

Bra Line











Thighs