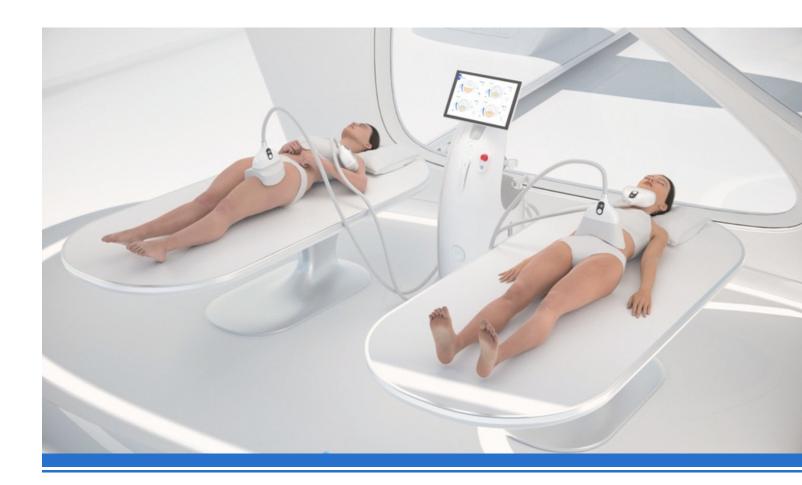

#### Treat 4 Areas Simultaneously in Only 40 Minutes.

The cryolipolysis machine is equipped with an expandable range of applicators that makes it easier than ever to achieve signi□cant results on the most challenging of areas.

#### 08/ High-Tech Control

2 Motors and 4 Independent Controlling Systems, the treatment heads can work separately or simultaneously, with strong power and stable output. Each treatment head can be controlled independently and the parameters can be adjusted individually.