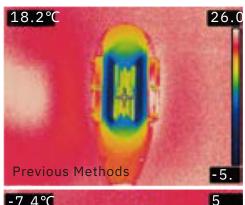

#### Upgraded Technology for Enhanced Results.

The upgraded 360° surround cooling of the cryolipolysis machine delivers cooling energy throughout the entire applicator and makes it possible to reach the designated treatment temperature at a faster rate, thus increasing efliciency by up to 25%.

#### 05/ Innovative Constant Temperature Technology

Independent research and development of constant temperature technology, precise temperature control, intelligent monitoring of temperature changes during treatment.