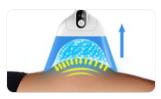

#### Upgraded Technology for Enhanced Results.

The upgraded 360° surround cooling of the cryolipolysis machine delivers cooling energy throughout the entire applicator and makes it possible to reach the designated treatment temperature at a faster rate, thus increasing efliciency by up to 25%.

**Surround Cooling Technology** 