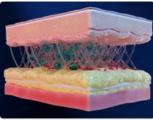

It is the only non-invasive facial treatment that targets both the skin and the underlying muscles, which help form the foundation of our face.

The muscles and skin are in a relaxed state,

with reduced volume and elasticity.

Before

HIFES+Sync RF

The muscle density is increased, with new collagen and elastin growth.

After

Wrinkles and sagging are reduced, with more vouthful and refreshed look.