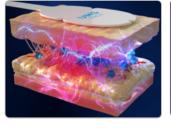

## **Dual Action Optimal Results**

- O HIFES\* (High Intensity Focused Electrical Stimulation): It emits
  - thousands of pulses persession to contract and tone delicate facial
- muscles.

Sync RF (Radiofrequency): This technology remodels and smooths the skin by increasing collagen and elastin fibers.

#### HIFES\* (High Intensity Focused Electrical Stimulation

- Targeted Muscle Activation: HIFES specifically contracts facial muscles.
- Electromagnetic Stimulation: HIFES effectively stimulates muscle fibers.
- Facial Lifting: HIFES aims to lift and tone facial muscles.

#### Sync RF (Radiofrequency)

- **Skin Remodeling:** It heats the dermis, stimulating collagen production.
- **Tightening Effect:** It tightens the skin, enhancing overall skin quality.
- Collaboration: It works on skin quality, resulting in a comprehensive approach.