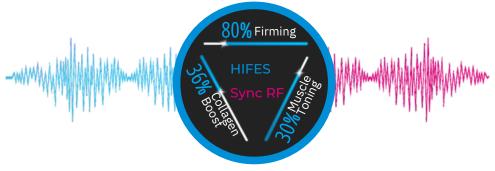

### **Key Benefits**

2 THERAPIESIN ONE PROCEDURE

Combinationofsynchonized RF and HIFES energies for simultaneous treatment of facial skin and muscles.

**FIRMING** 

Firms the framework of face.

- COLLAGEN BOOST
  - Enhances skin texture and elasticity.
- ► MUSCLE TONING

Defines jawline and contours.