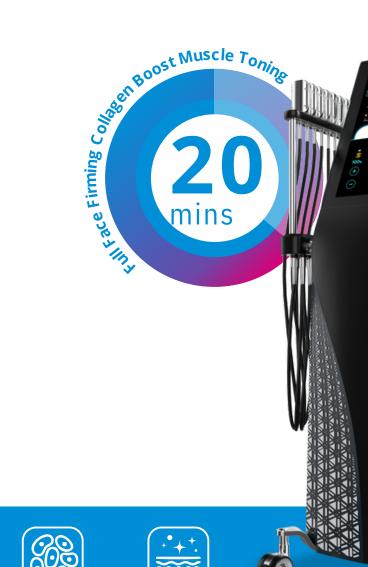

#### **ALL-IN-ONE REJUVENATION**

**UMS**FACIAL™

In just 20 minutes, this needle-free wonder works its magic, addressing not only the epidermis and dermis but also diving deeper into the realms of connective tissue, fascia, and muscle layers.

### **Key Benefits**

2 THERAPIESIN ONE PROCEDURE

Combinationofsynchonized RF and HIFES energies for simultaneous treatment of facial skin and muscles.

**FIRMING** 

Firms the framework of face.

- COLLAGEN BOOST
  - Enhances skin texture and elasticity.
- ► MUSCLE TONING

Defines jawline and contours.