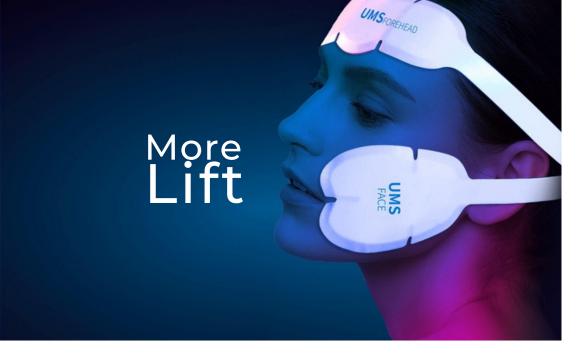

# **UMS**FACIAL M

To Make the Best Skin of Your Life

-37% LESS WRINKLES

MORE LIFT +23% on average

### How Does T M Work? UMSFACIAL

UMSFACIAL is a facial rejuvenation procedure that uses high-intensity facial electromagnetic stimulation (HIFES) and radiofrequency (RF) energy to lift and sculpt facial contours while reducing wrinkles.