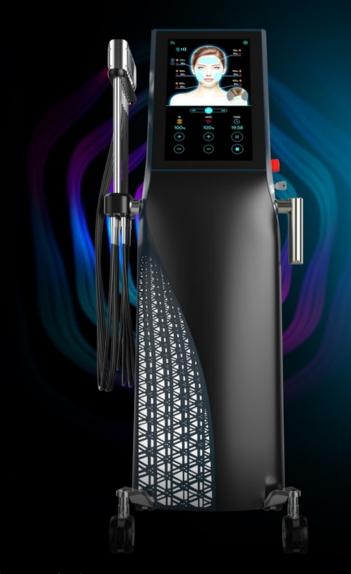

## **UMS**FACIAL™

www.lasersolutions.no lasersolutions.sales@outlook.com +47 922 69 392

### How Does T M Work? UMSFACIAL

UMSFACIAL is a facial rejuvenation procedure that uses high-intensity facial electromagnetic stimulation (HIFES) and radiofrequency (RF) energy to lift and sculpt facial contours while reducing wrinkles.