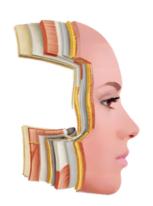

### How Does T M Work? UMSFACIAL

UMSFACIAL is a facial rejuvenation procedure that uses high-intensity facial electromagnetic stimulation (HIFES) and radiofrequency (RF) energy to lift and sculpt facial contours while reducing wrinkles.

It is the only non-invasive facial treatment that targets both the skin and the underlying muscles, which help form the foundation of our face.

The muscles and skin are in a relaxed state,

with reduced volume and elasticity.