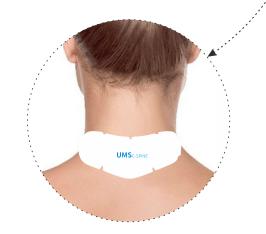

#### C-SPIN

Lift your radiant face with confidence, showcasing your perfect posture.