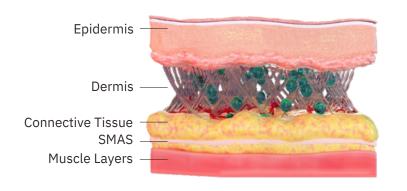

#### **ALL-IN-ONE REJUVENATION**

**UMS**FACIAL™

In just 20 minutes, this needle-free wonder works its magic, addressing not only the epidermis and dermis but also diving deeper into the realms of connective tissue, fascia, and muscle layers.

It is the only non-invasive facial treatment that targets both the skin and the underlying muscles, which help form the foundation of our face.

The muscles and skin are in a relaxed state,

with reduced volume and elasticity.

Before

HIFES+Sync RF

The muscle density is increased, with new collagen and elastin growth.

After

Wrinkles and sagging are reduced, with more vouthful and refreshed look.