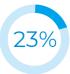

# **UMS**FACIAL M

To Make the Best Skin of Your Life

-37% LESS WRINKLES

MORE LIFT +23% on average

# UMSFACIAL™ BY THE NUMBERS

Muscle tone/ Rejuvenation

Lifting Effect

Wrinkle Reduction

Muscle Density

Satisfaction