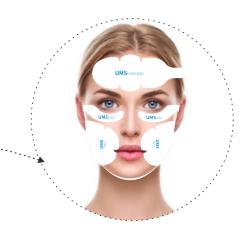

#### FIVE DIFFERENT SHAPES OF APPLICATORS

Five different shapes of applicators special designed for treatment areas of forehead, eyes, cheeks, jawline and neck

#### FOREHEAD \* 1

#### Forehead

Feel free to smile again as your forehead wrinkles Vanish

#### FACE \* 2

#### Cheeks

Out with the old. In with the young round plumpy cheeks.

#### EYE \* 2

#### **Eyebrows**

Open your eyes and experience the world's unimaginable beauty.

#### CHIN \* 1

#### Jawline

A defined and contoured jawline will display your beauty and youth in a more subtle manner.

UMSow