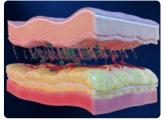

### How Does T M Work? UMSFACIAL

UMSFACIAL is a facial rejuvenation procedure that uses high-intensity facial electromagnetic stimulation (HIFES) and radiofrequency (RF) energy to lift and sculpt facial contours while reducing wrinkles.

It is the only non-invasive facial treatment that targets both the skin and the underlying muscles, which help form the foundation of our face.

The muscles and skin are in a relaxed state,

with reduced volume and elasticity.

Before

HIFES+Sync RF

The muscle density is increased, with new collagen and elastin growth.

After

Wrinkles and sagging are reduced, with more vouthful and refreshed look.